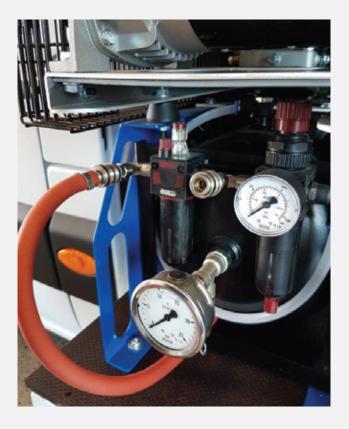

You will achieve greater control of acceleration with the double stage head with two cast iron cylinders and an automatic valve. This compressor also includes filtration equipment.

Includes filtration system