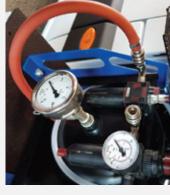

You will achieve greater control of acceleration with the double stage head with two cast iron cylinders and an automatic valve. This compressor also includes filtration equipment.

Includes filtration system