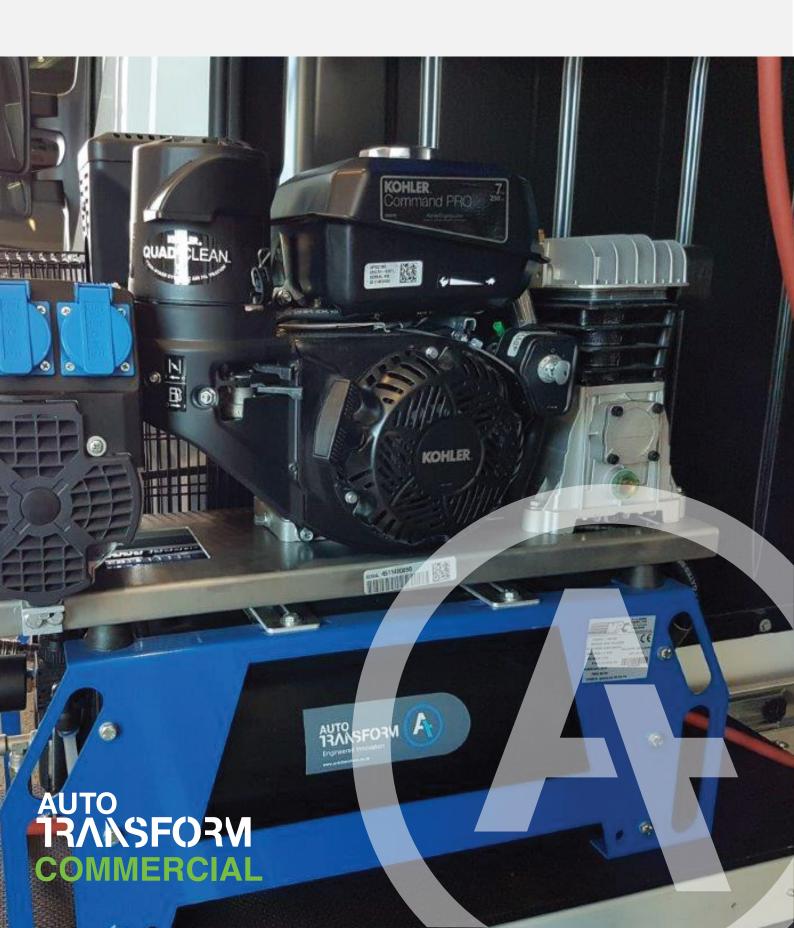

## AT AIR COMPRESSORS / GENERATOR

This compressor is perfect for commercial or industrial vehicles. Especially those with capacity and weight limitations that require both pneumatic and electric power.

You will achieve greater control of acceleration with the double stage head with two cast iron cylinders and an automatic valve. This compressor also includes filtration equipment.

## **FEATURES:**

- 6 HP
- 25 L
- 330 L/Min
- CH-265
- 80 Kg
- 2 Cylinder
- 98 dB-A

## **BENEFITS:**

- Lightweight
- Filtration equipment
- Greater Control
- Made in Europe
- Pneumatic and electric power supply

Single-phase generator (3,2 Kva)

Pneumatic and electric power supply

6Hp Kohler engine and an air pump with 330 l/min of aspirate