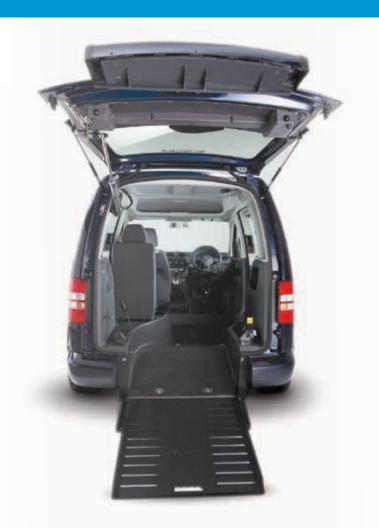

**AUTOMATED TAILGATE & RAMP** 

#### **CONVERSION FEATURES**

- Accommodates most large scooters, power and manual chairs
- Ergonomically redesigned centre console for increased interior space
- Original gear selector and electronic handbrake for ease of use
- Shallow ramp (12 degrees) with unique grip surfacing
- Options of grab rails to assist in entry and exit
- The conversion has a fully automated tailgate and ramp system with lowering suspension