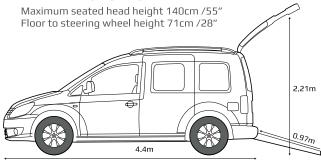

#### **DIMENSIONS**

Maximum seated head height 140cm /55" Floor to steering wheel height 71cm /28"

#### SEATED HEAD HEIGHT

Our conversions are designed to offer optimal interior space, with lowered floors for taller chair users. We can talk you through the measurements you will need to determine which accessible vehicles will work for you.