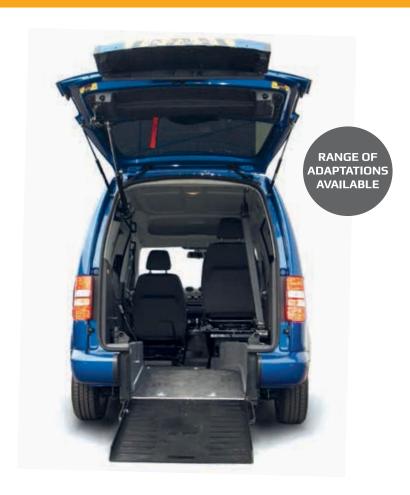

## © AUTOMATED TAILGATE & RAMP

All of our driver solutions have a fully automated tailgate and ramp system, so the car can be used completely independently by the wheelchair driver. To enter and exit the vehicle simply press a button on your key remote or dashboard and the fully automated rear end will open or close.

Our Volkswagen Caddy conversions are fitted with lowering suspension allowing a much lower floor entry point and ramp angle. Our unique self levelling function also always maintains the correct ride height ensuring generous ground clearance and a smooth ride.

#### **CONVERSION FEATURES**

- Lowered floor ensures exceptional headroom for taller chair users
- Width of the conversion can accommodate most large power chairs
- Electric handbrake for increased space
- Original manufacturer's gear selector
- Standard driver seat for use by non-disabled drivers
- Fitted with a fully automated tailgate and ramp system with lowering suspension (see page 4 for further details)