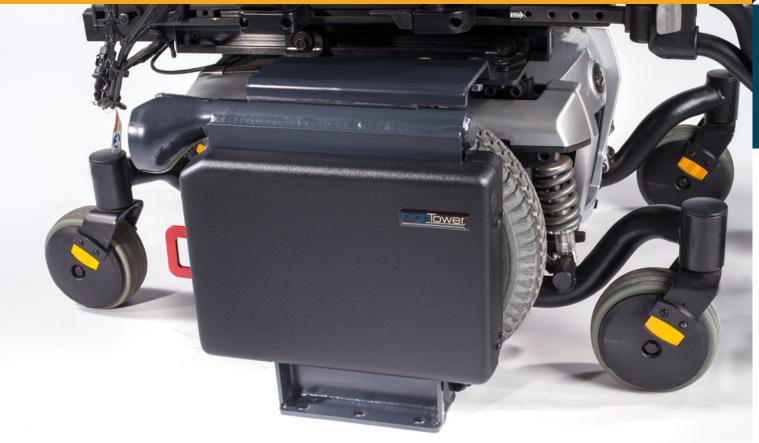

## © AUTOMATED TAILGATE & RAMP

All of our driver solutions have a fully automated tailgate and ramp system, so the car can be used completely independently by the wheelchair driver. To enter and exit the vehicle simply press a button on your key remote or dashboard and the fully automated rear end will open or close.

Our Volkswagen Caddy conversions are fitted with lowering suspension allowing a much lower floor entry point and ramp angle. Our unique self levelling function also always maintains the correct ride height ensuring generous ground clearance and a smooth ride.

#### **CONVERSION FEATURES**

- Lowered floor ensures exceptional headroom for taller chair users
- Width of the conversion can accommodate most large power chairs
- Electric handbrake for increased space
- Original manufacturer's gear selector
- Standard driver seat for use by non-disabled drivers
- Fitted with a fully automated tailgate and ramp system with lowering suspension (see page 4 for further details)

#### **CONVERSION FEATURES**

- Accommodates most large scooters, power and manual chairs
- Ergonomically redesigned centre console for increased interior space
- Original gear selector and electronic handbrake for ease of use
- Shallow ramp (12 degrees) with unique grip surfacing
- Options of grab rails to assist in entry and exit
- The conversion has a fully automated tailgate and ramp system with lowering suspension