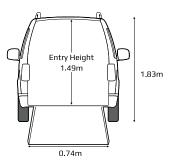

## © AUTOMATED TAILGATE & RAMP

All of our driver solutions have a fully automated tailgate and ramp system, so the car can be used completely independently by the wheelchair driver. To enter and exit the vehicle simply press a button on your key remote or dashboard and the fully automated rear end will open or close.

#### **CONVERSION FEATURES**

- Lowered floor ensures exceptional headroom for taller chair users
- Width of the conversion can accommodate most large power chairs
- Electric handbrake for increased space
- Original manufacturer's gear selector
- Standard driver seat for use by non-disabled drivers
- Fitted with a fully automated tailgate and ramp system with lowering suspension (see page 4 for further details)

#### **CONVERSION FEATURES**

- Accommodates most large scooters, power and manual chairs
- Ergonomically redesigned centre console for increased interior space
- Original gear selector and electronic handbrake for ease of use
- Shallow ramp (12 degrees) with unique grip surfacing
- Options of grab rails to assist in entry and exit
- The conversion has a fully automated tailgate and ramp system with lowering suspension