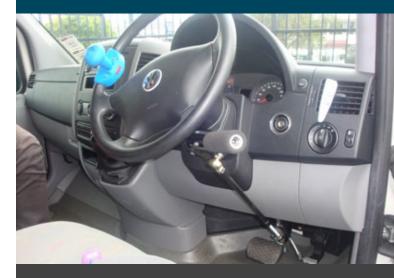

## HAND CONTROL ATTACHMENTS

A steering ball or spinner attachment can be used in conjunction with hand controls or on its own to aid the steering control of cars, vans, and trucks. Available in a wide range of grips such as ball, mushroom, tee, and peg, even fitted to a glove for stability. These devices, designed to aid one handed steering, clamp to the wheel and are available with an optional quick release mechanism enabling easy removal for dual drivers.