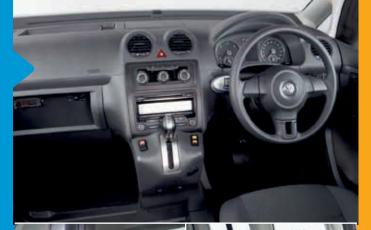

## VOLKSWAGEN CADDY

Our premium quality Caddy conversions offer the ultimate in comfort and style. Based upon VW's Caddy "Life" short wheelbase model and available with either a 6 speed manual or VW's critically acclaimed dual-clutch 7-speed DSG transmission offering a near seamless shift. The frugal yet powerful 1.6 Turbo Diesel engine offers fantastic MPG and low CO2 emissions. Sharing much of the same switch gear and design of the popular VW Touran, the Caddy provides car-like driving and comfort characteristics with VW's legendary build quality and reliability.

#### **KEY FEATURES**

- Power steering
- Air conditioning
- Electric windows
- Heat insulating glass
- Electrically adjustable heated door mirrors
- Body coloured bumpers and door mirrors
- RDS Radio with CD player, MP3 compatible, AUX-IN socket and 6 speakers
- Halogen main headlights with range control and daytime running lights
- Front fog lights
- Traction control system
- 15" Kemora alloy wheels
- Black roof bars