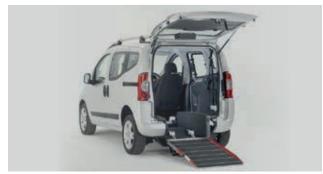

## © AUTOMATED TAILGATE & RAMP

All of our driver solutions have a fully automated tailgate and ramp system, so the car can be used completely independently by the wheelchair driver. To enter and exit the vehicle simply press a button on your key remote or dashboard and the fully automated rear end will open or close.

#### VOLKSWAGEN CADDY DRIVE

**DRIVE FROM WHEELCHAIR SOLUTION** 

Our premium quality drive from wheelchair conversion gives you freedom and independence, enabling you to drive from your own wheelchair and eliminating the need for transfer or assisted help. The fully automated access control system ensures you don't need assistance to enjoy the freedom that motoring brings. Entry is from the rear of the car as opposed to the side therefore you don't need to use a designated disabled parking space.

#### **CONVERSION FEATURES**

- Lowered floor ensures exceptional headroom for taller chair users
- Width of the conversion can accommodate most large power chairs
- Electric handbrake for increased space
- Original manufacturer's gear selector
- Standard driver seat for use by non-disabled drivers
- Fitted with a fully automated tailgate and ramp system with lowering suspension (see page 4 for further details)