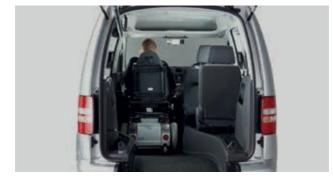

## VOLKSWAGEN CADDY TRANSFER

**INTERNAL TRANSFER SOLUTION** 

Say goodbye to transfers at the roadside. With this conversion you can eliminate the risks and strains which may occur with external transfer options. This is the perfect solution for wheelchair users who want to drive and prefer the comfort of a standard drivers seat. Access the vehicle via the rear shallow angle ramp and guide your chair to behind the front passenger seat area. With your wheelchair in position you can now transfer over to the 6 way electric drivers seat.

#### **CONVERSION FEATURES**

- Accommodates most large scooters, power and manual chairs
- Ergonomically redesigned centre console for increased interior space
- Original gear selector and electronic handbrake for ease of use
- Shallow ramp (12 degrees) with unique grip surfacing
- Options of grab rails to assist in entry and exit
- The conversion has a fully automated tailgate and ramp system with lowering suspension