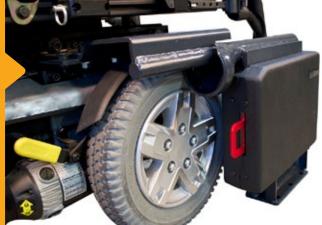

## © AUTOMATED TAILGATE & RAMP

All of our driver solutions have a fully automated tailgate and ramp system, so the car can be used completely independently by the wheelchair driver. To enter and exit the vehicle simply press a button on your key remote or dashboard and the fully automated rear end will open or close.

#### **CONVERSION FEATURES**

- Lowered floor ensures exceptional headroom for taller chair users
- Width of the conversion can accommodate most large power chairs
- Electric handbrake for increased space
- Original manufacturer's gear selector
- Standard driver seat for use by non-disabled drivers
- Fitted with a fully automated tailgate and ramp system with lowering suspension (see page 4 for further details)

#### **CONVERSION FEATURES**

- Accommodates most large scooters, power and manual chairs
- Ergonomically redesigned centre console for increased interior space
- Original gear selector and electronic handbrake for ease of use
- Shallow ramp (12 degrees) with unique grip surfacing
- Options of grab rails to assist in entry and exit
- The conversion has a fully automated tailgate and ramp system with lowering suspension