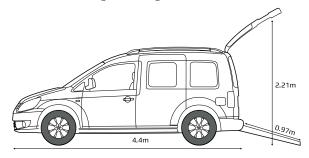

#### **DIMENSIONS**

Maximum seated head height 140cm /55" Floor to steering wheel height 71cm /28"

#### **DIMENSIONS**