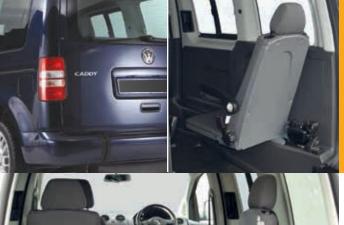

#### **SEATING CAPACITY**

**STANDARD**: 3 - Wheelchair driver, front passenger and one standard rear passenger seat

**MAXIMUM**: 5 - As above with two additional optional fold down seats

#### **CONVERSION FEATURES**

- Lowered floor ensures exceptional headroom for taller chair users
- Width of the conversion can accommodate most large power chairs
- Electric handbrake for increased space
- Original manufacturer's gear selector
- Standard driver seat for use by non-disabled drivers
- Fitted with a fully automated tailgate and ramp system with lowering suspension (see page 4 for further details)

#### **SEATING CAPACITY**

**STANDARD**: 2 - Wheelchair driver and front passenger

**MAXIMUM**: 4 - As above with one optional fold down seat (depending on wheelchair)

#### **CONVERSION FEATURES**

- Accommodates most large scooters, power and manual chairs
- Ergonomically redesigned centre console for increased interior space
- Original gear selector and electronic handbrake for ease of use
- Shallow ramp (12 degrees) with unique grip surfacing
- Options of grab rails to assist in entry and exit
- The conversion has a fully automated tailgate and ramp system with lowering suspension