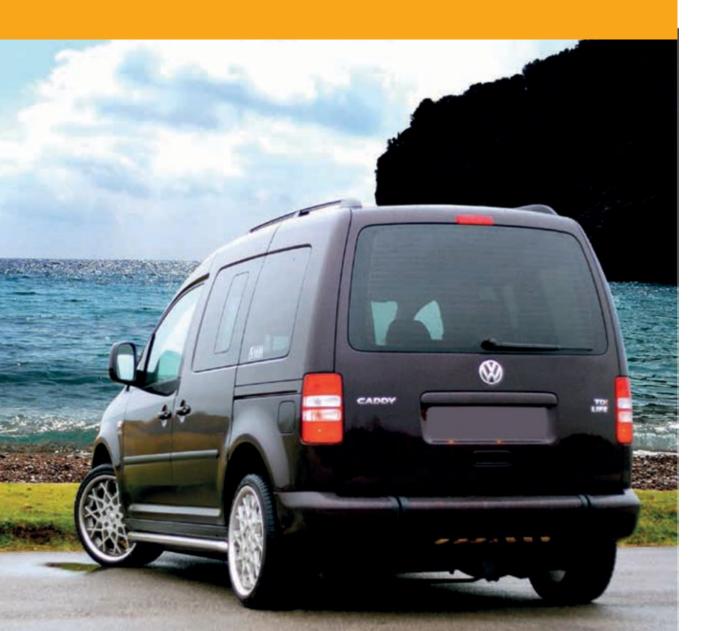

## VOLKSWAGEN CADDY

Our premium quality Caddy conversions offer the ultimate in comfort and style. Based upon VW's Caddy "Life" short wheelbase model and available with either a 6 speed manual or VW's critically acclaimed dual-clutch 7-speed DSG transmission offering a near seamless shift. The frugal yet powerful 1.6 Turbo Diesel engine offers fantastic MPG and low CO2 emissions. Sharing much of the same switch gear and design of the popular VW Touran, the Caddy provides car-like driving and comfort characteristics with VW's legendary build quality and reliability.

#### VOLKSWAGEN CADDY DRIVE

**DRIVE FROM WHEELCHAIR SOLUTION** 

Our premium quality drive from wheelchair conversion gives you freedom and independence, enabling you to drive from your own wheelchair and eliminating the need for transfer or assisted help. The fully automated access control system ensures you don't need assistance to enjoy the freedom that motoring brings. Entry is from the rear of the car as opposed to the side therefore you don't need to use a designated disabled parking space.