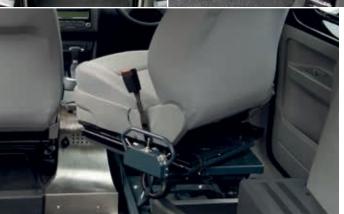

#### VOLKSWAGEN CADDY DRIVE

**DRIVE FROM WHEELCHAIR SOLUTION** 

Our premium quality drive from wheelchair conversion gives you freedom and independence, enabling you to drive from your own wheelchair and eliminating the need for transfer or assisted help. The fully automated access control system ensures you don't need assistance to enjoy the freedom that motoring brings. Entry is from the rear of the car as opposed to the side therefore you don't need to use a designated disabled parking space.

#### **CONVERSION FEATURES**

- Lowered floor ensures exceptional headroom for taller chair users
- Width of the conversion can accommodate most large power chairs
- Electric handbrake for increased space
- Original manufacturer's gear selector
- Standard driver seat for use by non-disabled drivers
- Fitted with a fully automated tailgate and ramp system with lowering suspension (see page 4 for further details)

## VOLKSWAGEN CADDY TRANSFER

**INTERNAL TRANSFER SOLUTION** 

Say goodbye to transfers at the roadside. With this conversion you can eliminate the risks and strains which may occur with external transfer options. This is the perfect solution for wheelchair users who want to drive and prefer the comfort of a standard drivers seat. Access the vehicle via the rear shallow angle ramp and guide your chair to behind the front passenger seat area. With your wheelchair in position you can now transfer over to the 6 way electric drivers seat.

#### **CONVERSION FEATURES**

- Accommodates most large scooters, power and manual chairs
- Ergonomically redesigned centre console for increased interior space
- Original gear selector and electronic handbrake for ease of use
- Shallow ramp (12 degrees) with unique grip surfacing
- Options of grab rails to assist in entry and exit
- The conversion has a fully automated tailgate and ramp system with lowering suspension