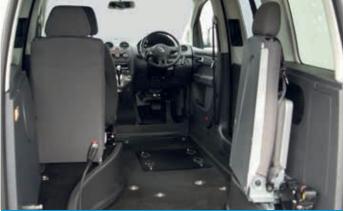

#### VOLKSWAGEN CADDY DRIVE

**DRIVE FROM WHEELCHAIR SOLUTION** 

Our premium quality drive from wheelchair conversion gives you freedom and independence, enabling you to drive from your own wheelchair and eliminating the need for transfer or assisted help. The fully automated access control system ensures you don't need assistance to enjoy the freedom that motoring brings. Entry is from the rear of the car as opposed to the side therefore you don't need to use a designated disabled parking space.

#### **CONVERSION FEATURES**

- Lowered floor ensures exceptional headroom for taller chair users
- Width of the conversion can accommodate most large power chairs
- Electric handbrake for increased space
- Original manufacturer's gear selector
- Standard driver seat for use by non-disabled drivers
- Fitted with a fully automated tailgate and ramp system with lowering suspension (see page 4 for further details)

**AUTOMATED TAILGATE & RAMP** 