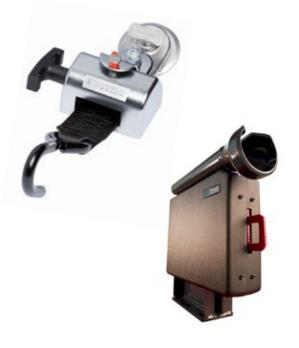

## HAND CONTROL ATTACHMENTS

A steering ball or spinner attachment can be used in conjunction with hand controls or on its own to aid the steering control of cars, vans, and trucks. Available in a wide range of grips such as ball, mushroom, tee, and peg, even fitted to a glove for stability. These devices, designed to aid one handed steering, clamp to the wheel and are available with an optional quick release mechanism enabling easy removal for dual drivers.

### WHEELCHAIR LOCKING RESTRAINTS

We offer a range of fully automated wheelchair securing devices which offer wheelchair drivers complete independence. Automated locking systems can also be fitted into the up front passenger position (for the Switch) for when you prefer to travel as a passenger, offering the driver ease of use.