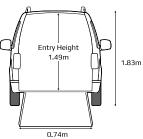

#### **DIMENSIONS**

Maximum seated head height 140cm /55" Floor to steering wheel height 71cm /28"