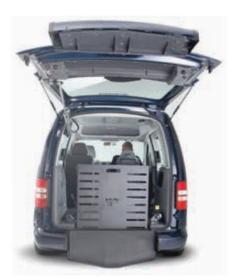

## © AUTOMATED TAILGATE & RAMP

All of our driver solutions have a fully automated tailgate and ramp system, so the car can be used completely independently by the wheelchair driver. To enter and exit the vehicle simply press a button on your key remote or dashboard and the fully automated rear end will open or close.

Our Volkswagen Caddy conversions are fitted with lowering suspension allowing a much lower floor entry point and ramp angle. Our unique self levelling function also always maintains the correct ride height ensuring generous ground clearance and a smooth ride.

#### **CONVERSION FEATURES**

- Lowered floor ensures exceptional headroom for taller chair users
- Width of the conversion can accommodate most large power chairs
- Electric handbrake for increased space
- Original manufacturer's gear selector
- Standard driver seat for use by non-disabled drivers
- Fitted with a fully automated tailgate and ramp system with lowering suspension (see page 4 for further details)