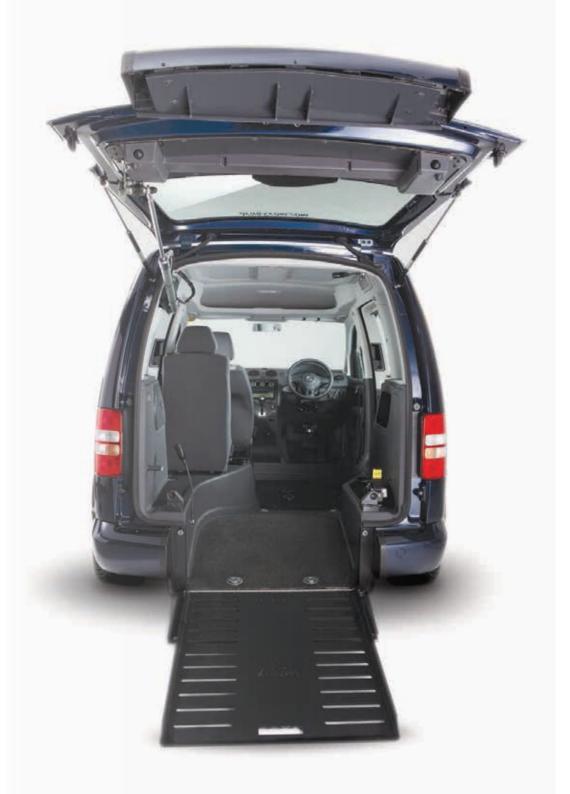

## © AUTOMATED TAILGATE & RAMP

All of our driver solutions have a fully automated tailgate and ramp system, so the car can be used completely independently by the wheelchair driver. To enter and exit the vehicle simply press a button on your key remote or dashboard and the fully automated rear end will open or close.

Our Volkswagen Caddy conversions are fitted with lowering suspension allowing a much lower floor entry point and ramp angle. Our unique self levelling function also always maintains the correct ride height ensuring generous ground clearance and a smooth ride.

#### **CONVERSION FEATURES**

- Lowered floor ensures exceptional headroom for taller chair users
- Width of the conversion can accommodate most large power chairs
- Electric handbrake for increased space
- Original manufacturer's gear selector
- Standard driver seat for use by non-disabled drivers
- Fitted with a fully automated tailgate and ramp system with lowering suspension (see page 4 for further details)