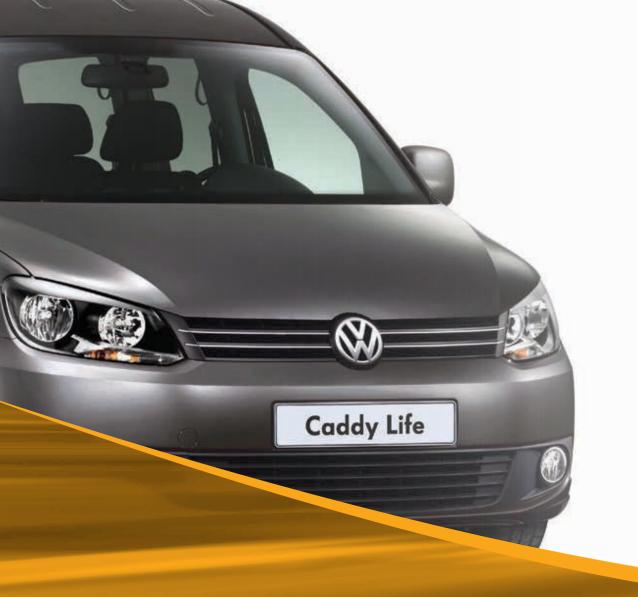

## VOLKSWAGEN CADDY

Our premium quality Caddy conversions offer the ultimate in comfort and style. Based upon VW's Caddy "Life" short wheelbase model and available with either a 6 speed manual or VW's critically acclaimed dual-clutch 7-speed DSG transmission offering a near seamless shift. The frugal yet powerful 1.6 Turbo Diesel engine offers fantastic MPG and low CO2 emissions. Sharing much of the same switch gear and design of the popular VW Touran, the Caddy provides car-like driving and comfort characteristics with VW's legendary build quality and reliability.