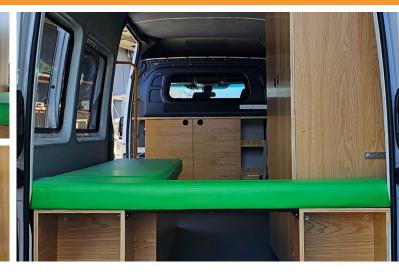

## **Features**

- Fully lined with cleanable surfaces for hygiene requirements.
- 2 swivel seats and fold-away table for consultations.
- Bench seat/bed with storage areas underneath.
- Custom cupboards with shelving and storage.
- Bench-top workspace.
- Red Arc Power inverter system to convert 12V to 240V.
- Multi plug outlet sockets.