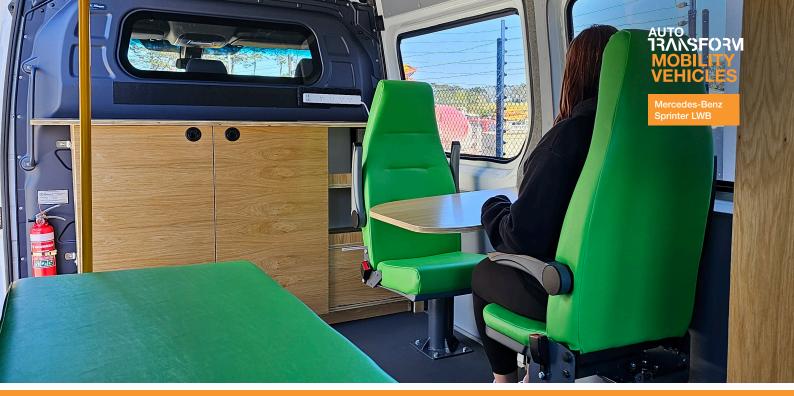

## **The Solution**

A bespoke fitout with flexible spaces that can be used for consultation, treatment and storage.

## **Features**

- Fully lined with cleanable surfaces for hygiene requirements.
- 2 swivel seats and fold-away table for consultations.
- Bench seat/bed with storage areas underneath.
- Custom cupboards with shelving and storage.
- Bench-top workspace.
- Red Arc Power inverter system to convert 12V to 240V.
- Multi plug outlet sockets.