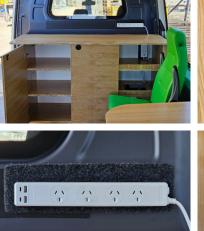

## **Features**

- Fully lined with cleanable surfaces for hygiene requirements.
- 2 swivel seats and fold-away table for consultations.
- Bench seat/bed with storage areas underneath.
- Custom cupboards with shelving and storage.
- Bench-top workspace.
- Red Arc Power inverter system to convert 12V to 240V.
- Multi plug outlet sockets.