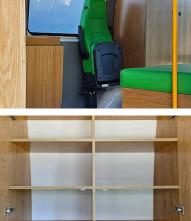

## **Features**

- Fully lined with cleanable surfaces for hygiene requirements.
- 2 swivel seats and fold-away table for consultations.
- Bench seat/bed with storage areas underneath.
- Custom cupboards with shelving and storage.
- Bench-top workspace.
- Red Arc Power inverter system to convert 12V to 240V.
- Multi plug outlet sockets.