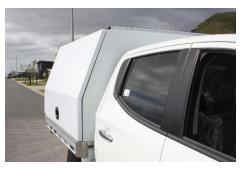

## AUTO 13/1/SFO3/M COMMERCIAL

Auto Transform brings you a Box Body which is one of the lightest on the market. Made from 3mm aluminum it sits on an aluminum flat deck tray. This Auto Transform Box Body not only maximizes space but also allows you to save on weight whilst transporting all your equipment. With its modular design, the options for customised fit outs and optimising your specific space are endless. We have Box Bodies for single, extra and double cab.

#### **FEATURES:**

- Single handle access
- 3mm Aluminium Body
- Light weight
- Fully Modular
- Interior LED lights
- Aluminium flat deck
- Reusable
- Central Locking
- Multiple door option

### **BENEFITS:**

- Safe & Secure
- Increased weight load capacity
- 110kg load rating on roof
- Customizable
- One remote lock system
- Fuel Saving
- Ease of operation
- Warranty for term of lease