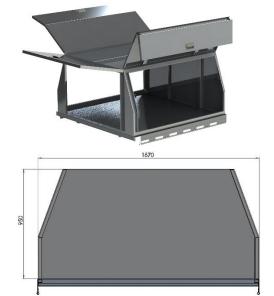

## AUTO 13/1/SFO3/M COMMERCIAL

Auto Transform brings you a Box Body which is one of the lightest on the market. Made from 3mm aluminum it sits on an aluminum flat deck tray. This Auto Transform Box Body not only maximizes space but also allows you to save on weight whilst transporting all your equipment. With its modular design, the options for customised fit outs and optimising your specific space are endless. We have Box Bodies for single, extra and double cab.

#### **FEATURES:**

- Single handle access
- 3mm Aluminium Body
- Light weight
- Fully Modular
- Interior LED lights
- Aluminium flat deck
- Reusable
- Central Locking
- Multiple door option

### **BENEFITS:**

- Safe & Secure
- Increased weight load capacity
- 110kg load rating on roof
- Customizable
- One remote lock system
- Fuel Saving
- Ease of operation
- Warranty for term of lease