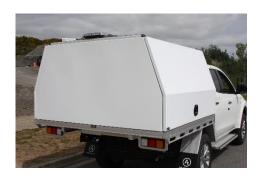

## AUTO 13/1/SFO3/M COMMERCIAL

Auto Transform brings you a Box Body which is one of the lightest on the market. Made from 3mm aluminum it sits on an aluminum flat deck tray. This Auto Transform Box Body not only maximizes space but also allows you to save on weight whilst transporting all your equipment. With its modular design, the options for customised fit outs and optimising your specific space are endless. We have Box Bodies for single, extra and double cab.

#### **FEATURES:**

- Single handle access
- 3mm Aluminium Body
- Light weight
- Fully Modular
- Interior LED lights
- Aluminium flat deck
- Reusable
- Central Locking
- Multiple door option

### **BENEFITS:**

- Safe & Secure
- Increased weight load capacity
- 110kg load rating on roof
- Customizable
- One remote lock system
- Fuel Saving
- Ease of operation
- Warranty for term of lease