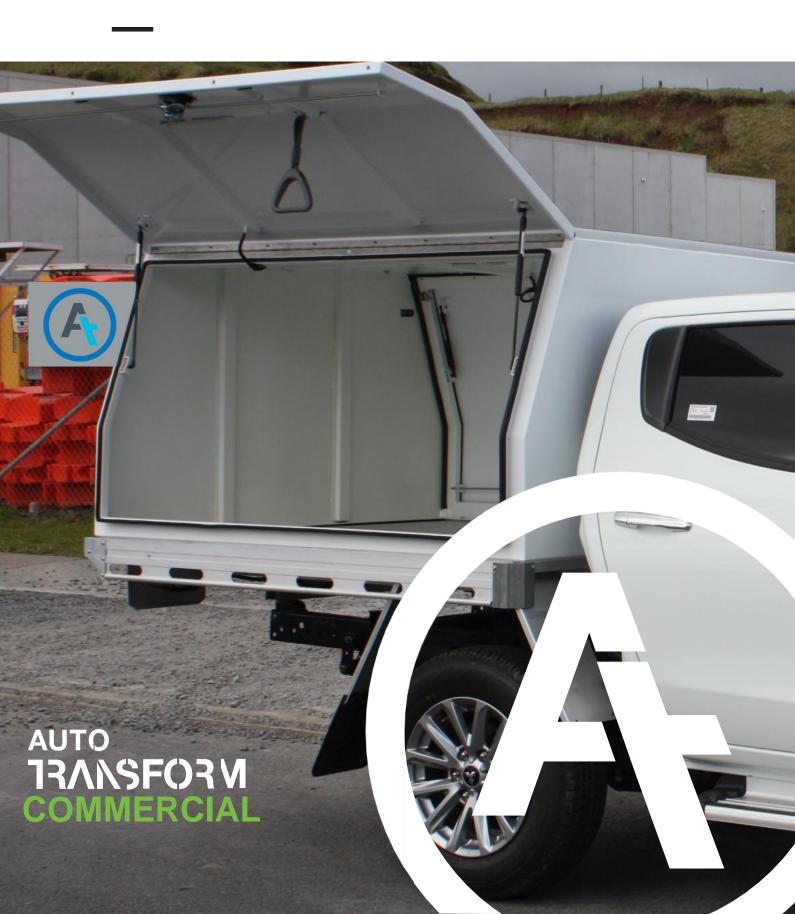

## AUTO 13/1/SFO3/M COMMERCIAL

Auto Transform brings you a Box Body which is one of the lightest on the market. Made from 3mm aluminum it sits on an aluminum flat deck tray. This Auto Transform Box Body not only maximizes space but also allows you to save on weight whilst transporting all your equipment. With its modular design, the options for customised fit outs and optimising your specific space are endless. We have Box Bodies for single, extra and double cab.

#### **FEATURES:**

- Single handle access
- 3mm Aluminium Body
- Light weight
- Fully Modular
- Interior LED lights
- Aluminium flat deck
- Reusable
- Central Locking
- Multiple door option

### **BENEFITS:**

- Safe & Secure
- Increased weight load capacity
- 110kg load rating on roof
- Customizable
- One remote lock system
- Fuel Saving
- Ease of operation
- Warranty for term of lease