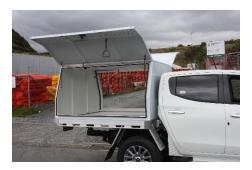

## AUTO 13/1/SFO3/M COMMERCIAL

Auto Transform brings you a Box Body which is one of the lightest on the market. Made from 3mm aluminum it sits on an aluminum flat deck tray. This Auto Transform Box Body not only maximizes space but also allows you to save on weight whilst transporting all your equipment. With its modular design, the options for customised fit outs and optimising your specific space are endless. We have Box Bodies for single, extra and double cab.

#### **FEATURES:**

- Single handle access
- 3mm Aluminium Body
- Light weight
- Fully Modular
- Interior LED lights
- Aluminium flat deck
- Reusable
- Central Locking
- Multiple door option

### **BENEFITS:**

- Safe & Secure
- Increased weight load capacity
- 110kg load rating on roof
- Customizable
- One remote lock system
- Fuel Saving
- Ease of operation
- Warranty for term of lease