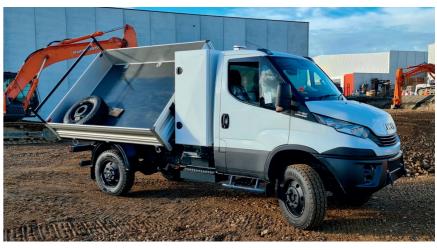

Each canopy design is specific to individual industries - though they are easily adaptable, with interchangeable elements to suit customer requirements.

Perhaps your business requires a more sophisticated and heavy-duty vehicle storage solution? In this case, Auto Transform would recommend a service body.

Light, but strong, durable and secure, Auto Transform has 13 off-the-shelf service body designs, many of which are already tailormade to specific roles

Customisation is Auto Transform's stockin-trade and, with the quality range of fitout components available, the sky's the limit