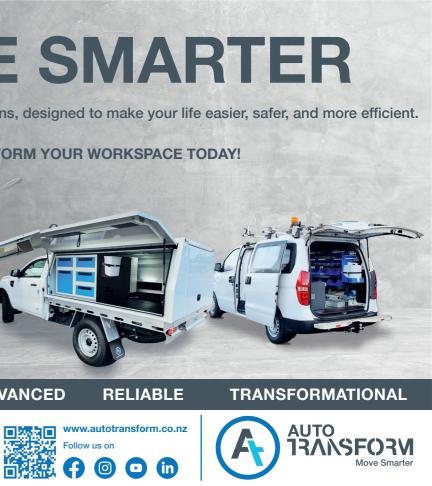

With six configurations available. Auto Transform's Dynamic Pro canopy solutions can add extra flooring, secure side access shelving, split or single sliding drawers, roof-mounted storage, spot and beacon light systems

Each canopy design is specific to individual industries - though they are easily adaptable, with interchangeable elements to suit customer requirements.

Perhaps your business requires a more sophisticated and heavy-duty vehicle storage solution? In this case, Auto Transform would recommend a service body.

Light, but strong, durable and secure, Auto Transform has 13 off-the-shelf service body designs, many of which are already tailormade to specific roles

Customisation is Auto Transform's stockin-trade and, with the quality range of fitout components available, the sky's the limit