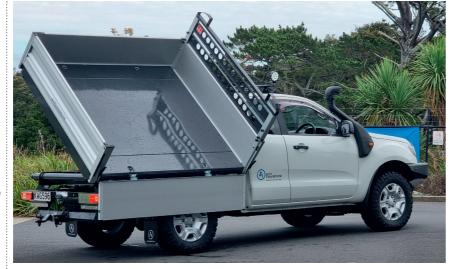

Each canopy design is specific to individual industries - though they are easily adaptable, with interchangeable elements to suit customer requirements.

Perhaps your business requires a more sophisticated and heavy-duty vehicle storage solution? In this case, Auto Transform would recommend a service body.

Light, but strong, durable and secure, Auto Transform has 13 off-the-shelf service body designs, many of which are already tailormade to specific roles

Customisation is Auto Transform's stockin-trade and, with the quality range of fitout components available, the sky's the limit