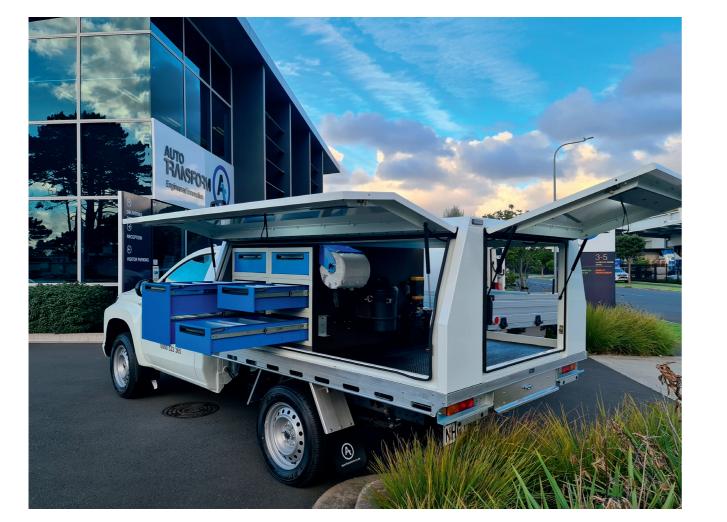

With six configurations available. Auto Transform's Dynamic Pro canopy solutions can add extra flooring, secure side access shelving, split or single sliding drawers, roof-mounted storage, spot and beacon light systems

Each canopy design is specific to individual industries - though they are easily adaptable, with interchangeable elements to suit customer requirements.

Perhaps your business requires a more sophisticated and heavy-duty vehicle storage solution? In this case, Auto Transform would recommend a service body.

Light, but strong, durable and secure, Auto Transform has 13 off-the-shelf service body designs, many of which are already tailormade to specific roles

Customisation is Auto Transform's stockin-trade and, with the quality range of fitout components available, the sky's the limit