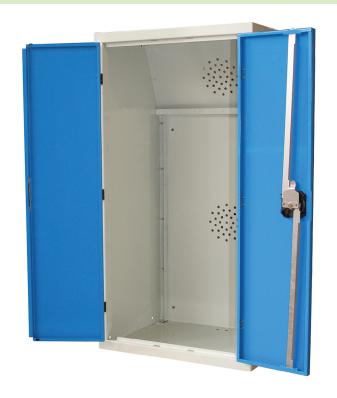

## AUTO 13ANSFO3M COMMERCIAL VEHICLES

Elite Storage Systems Cupboard Units are great for secure storage of more bulky items. You have the flexibility of adding shelves and coat hooks and the variable sizes provide a great modular fit.

#### **FEATURES:**

- Steel cupboard unit
- Solid locking mechanism
- Modular fit
- Shelves provided

### BENEFITS:

- Safe from prying eyes that reduces cost of lost or stolen goods
- Adaptable to fit any configuration – great flexibility

ARM/4835 507mm x 483mm x 353mm

ARM/7235 507mm x 724mm x 353mm

ARM/9635 507mm x 966mm x 353mm