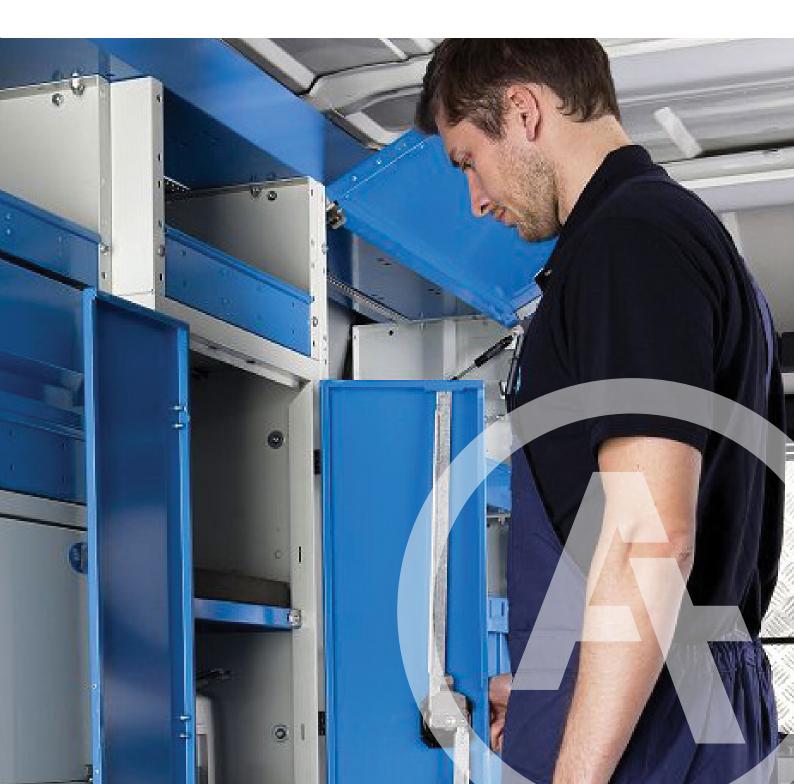

## AUTO 13ANSFO3M COMMERCIAL VEHICLES

Elite Storage Systems Cupboard Units are great for secure storage of more bulky items. You have the flexibility of adding shelves and coat hooks and the variable sizes provide a great modular fit.

#### **FEATURES:**

- Steel cupboard unit
- Solid locking mechanism
- Modular fit
- Shelves provided

### BENEFITS:

- Safe from prying eyes that reduces cost of lost or stolen goods
- Adaptable to fit any configuration – great flexibility

ARM/4835 507mm x 483mm x 353mm

ARM/7235 507mm x 724mm x 353mm

ARM/9635 507mm x 966mm x 353mm