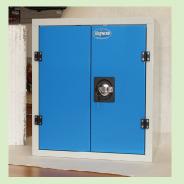

## AUTO 13ANSFO3M COMMERCIAL VEHICLES

Elite Storage Systems Cupboard Units are great for secure storage of more bulky items. You have the flexibility of adding shelves and coat hooks and the variable sizes provide a great modular fit.

#### **FEATURES:**

- Steel cupboard unit
- Solid locking mechanism
- Modular fit
- Shelves provided

### BENEFITS:

- Safe from prying eyes that reduces cost of lost or stolen goods
- Adaptable to fit any configuration – great flexibility

ARM/4835 507mm x 483mm x 353mm

ARM/7235 507mm x 724mm x 353mm

ARM/9635 507mm x 966mm x 353mm