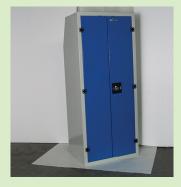

## AUTO 13ANSFO3M COMMERCIAL VEHICLES

Elite Storage Systems Cupboard Units are great for secure storage of more bulky items. You have the flexibility of adding shelves and coat hooks and the variable sizes provide a great modular fit.

#### **FEATURES:**

- Steel cupboard unit
- Solid locking mechanism
- Modular fit
- Shelves provided

### BENEFITS:

- Safe from prying eyes that reduces cost of lost or stolen goods
- Adaptable to fit any configuration – great flexibility

ARM/4835 507mm x 483mm x 353mm

ARM/7235 507mm x 724mm x 353mm

ARM/9635 507mm x 966mm x 353mm