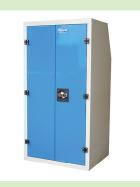

## AUTO 13ANSFO3M COMMERCIAL VEHICLES

Elite Storage Systems Cupboard Units are great for secure storage of more bulky items. You have the flexibility of adding shelves and coat hooks and the variable sizes provide a great modular fit.

#### **FEATURES:**

- Steel cupboard unit
- Solid locking mechanism
- Modular fit
- Shelves provided

### BENEFITS:

- Safe from prying eyes that reduces cost of lost or stolen goods
- Adaptable to fit any configuration – great flexibility

ARM/4835 507mm x 483mm x 353mm

ARM/7235 507mm x 724mm x 353mm

ARM/9635 507mm x 966mm x 353mm