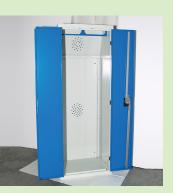

## AUTO 13ANSFO3M COMMERCIAL VEHICLES

Elite Storage Systems Cupboard Units are great for secure storage of more bulky items. You have the flexibility of adding shelves and coat hooks and the variable sizes provide a great modular fit.

#### **FEATURES:**

- Steel cupboard unit
- Solid locking mechanism
- Modular fit
- Shelves provided

### BENEFITS:

- Safe from prying eyes that reduces cost of lost or stolen goods
- Adaptable to fit any configuration – great flexibility

ARM/4835 507mm x 483mm x 353mm

ARM/7235 507mm x 724mm x 353mm

ARM/9635 507mm x 966mm x 353mm