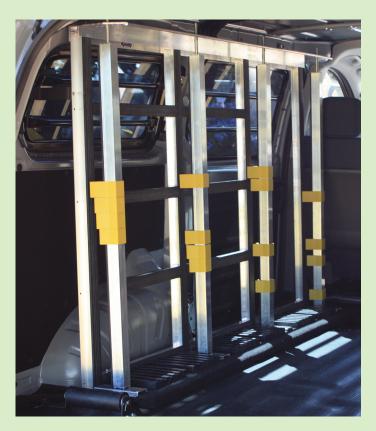

#### **FEATURES:**

- Modular glass transport system
- Variable sizes
- Rubber faced retention poles
- Anti-slip sliding rubber chocks
- Lightweight aluminium construction
- Durable and solid

### **BENEFITS:**

- Excellent modular fit to get the right size to suit your application
- Improved health and safety with full rubber facing
- Increased efficiency of unloading and loading with spring loaded retention pole
- Increased fuel efficiency overtime

Internal frail W

Internal storage frame

Rubber facing

Window roller

AUTO TRANSFORM LIMITED

3-5 Harbour Ridge Drive Stone Hill Business Park Wiri Auckland 2104

T 09 580 0477 F 09 580 2547 sales@autotransform.co.nz www.autotransform.co.nz