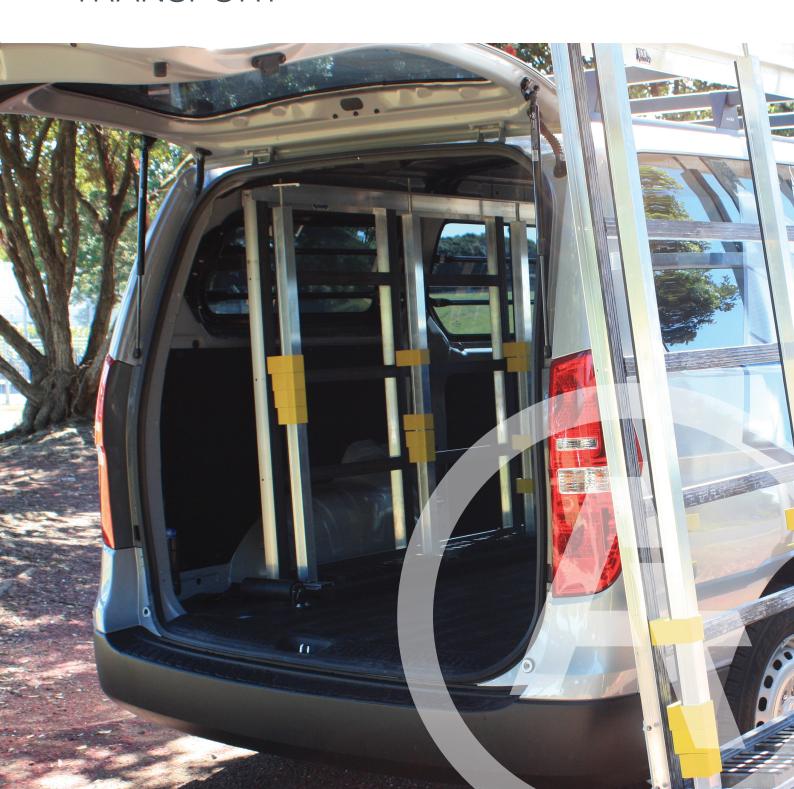

## AUTO 13ANSFORM COMMERCIAL VEHICLES

Internal glass transport provides the ultimate range of glass transport systems for the interior of your vehicle. These systems have been designed to transport your glass to its destination safely and quickly.

#### **FEATURES:**

- Modular glass transport system
- Variable sizes
- Rubber faced retention poles
- Anti-slip sliding rubber chocks
- Lightweight aluminium construction
- Durable and solid

### **BENEFITS:**

- Excellent modular fit to get the right size to suit your application
- Improved health and safety with full rubber facing
- Increased efficiency of unloading and loading with spring loaded retention pole
- Increased fuel efficiency overtime