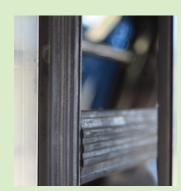

#### **FEATURES:**

- Modular glass transport system
- Variable sizes
- Rubber faced retention poles
- Anti-slip sliding rubber chocks
- Lightweight aluminium construction
- Durable and solid

### **BENEFITS:**

- Excellent modular fit to get the right size to suit your application
- Improved health and safety with full rubber facing
- Increased efficiency of unloading and loading with spring loaded retention pole
- Increased fuel efficiency overtime

Internal frail W

Internal storage frame

Rubber facing

Window roller

AUTO TRANSFORM LIMITED

3-5 Harbour Ridge Drive Stone Hill Business Park Wiri Auckland 2104

T 09 580 0477 F 09 580 2547 sales@autotransform.co.nz www.autotransform.co.nz