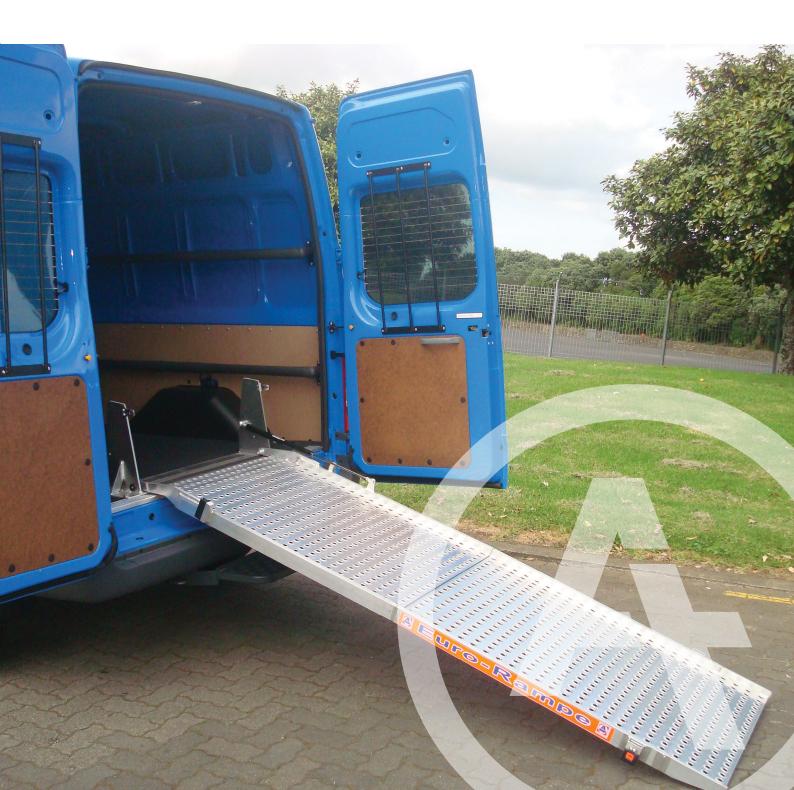

## AUTO TRANSFORM COMMERCIAL VEHICLES

Loading Ramps are designed to load and unload heavy cargo safely and with ease. With the gas spring operation these ramps are very easy to operate and made from tested materials that are built to last.

### **FEATURES**:

- Gas stay assisted heavy duty loading ramp
- Anti-slip tread plate platform
- Easy operation and quick release locking system
- Loading capacity of 350 kg
- Lightweight, made from aluminium

### **BENEFITS:**

- Health and safety conscious – minimal effort required to load and unload
- Anti-slip assurance
  preventing injury
- Commercial grade, built to last longer
- Reduce overall fuel consumption with less vehicle tier weight

Gas stay assisted

Anti-slip tread plate

Quick stow and unstow

Full rear access

AUTO TRANSFORM LIMITED 3-5 Harbour Ridge Drive Stone Hill Business Park Wiri Auckland 2104

T 09 580 0477 F 09 580 2547 sales@autotransform.co.nz www.autotransform.co.nz