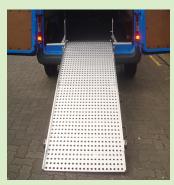

## AUTO TRANSFORM COMMERCIAL VEHICLES

Loading Ramps are designed to load and unload heavy cargo safely and with ease. With the gas spring operation these ramps are very easy to operate and made from tested materials that are built to last.

### **FEATURES**:

- Gas stay assisted heavy duty loading ramp
- Anti-slip tread plate platform
- Easy operation and quick release locking system
- Loading capacity of 350 kg
- Lightweight, made from aluminium

Gas stay assisted

Anti-slip tread plate

Quick stow and unstow

Full rear access

AUTO TRANSFORM LIMITED 3-5 Harbour Ridge Drive Stone Hill Business Park Wiri Auckland 2104

T 09 580 0477 F 09 580 2547 sales@autotransform.co.nz www.autotransform.co.nz