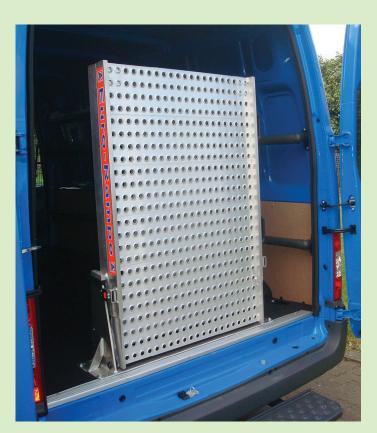

### **FEATURES**:

- Gas stay assisted heavy duty loading ramp
- Anti-slip tread plate platform
- Easy operation and quick release locking system
- Loading capacity of 350 kg
- Lightweight, made from aluminium

Gas stay assisted

Anti-slip tread plate

Quick stow and unstow

Full rear access

AUTO TRANSFORM LIMITED 3-5 Harbour Ridge Drive Stone Hill Business Park Wiri Auckland 2104

T 09 580 0477 F 09 580 2547 sales@autotransform.co.nz www.autotransform.co.nz