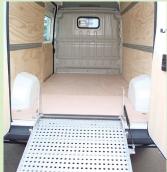

### **FEATURES**:

- Gas stay assisted heavy duty loading ramp
- Anti-slip tread plate platform
- Easy operation and quick release locking system
- Loading capacity of 350 kg
- Lightweight, made from aluminium

Gas stay assisted

Anti-slip tread plate

Quick stow and unstow

Full rear access

AUTO TRANSFORM LIMITED 3-5 Harbour Ridge Drive Stone Hill Business Park Wiri Auckland 2104

T 09 580 0477 F 09 580 2547 sales@autotransform.co.nz www.autotransform.co.nz