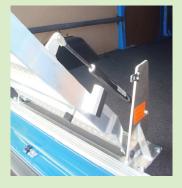

### **FEATURES**:

- Gas stay assisted heavy duty loading ramp
- Anti-slip tread plate platform
- Easy operation and quick release locking system
- Loading capacity of 350 kg
- Lightweight, made from aluminium

Gas stay assisted

Anti-slip tread plate

Quick stow and unstow

Full rear access

AUTO TRANSFORM LIMITED 3-5 Harbour Ridge Drive Stone Hill Business Park Wiri Auckland 2104

T 09 580 0477 F 09 580 2547 sales@autotransform.co.nz www.autotransform.co.nz