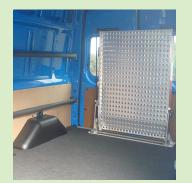

### **FEATURES**:

- Gas stay assisted heavy duty loading ramp
- Anti-slip tread plate platform
- Easy operation and quick release locking system
- Loading capacity of 350 kg
- Lightweight, made from aluminium

Gas stay assisted

Anti-slip tread plate

Quick stow and unstow

Full rear access

AUTO TRANSFORM LIMITED 3-5 Harbour Ridge Drive Stone Hill Business Park Wiri Auckland 2104

T 09 580 0477 F 09 580 2547 sales@autotransform.co.nz www.autotransform.co.nz