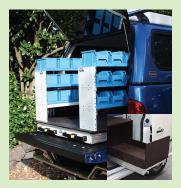

# AUTO TRANSFORM COMMERCIAL VEHICLES

Elite Storage Systems Sliding Platform is a secure, professional, efficient and space saving way to store your equipment. Ideal for all trades with small to medium sized parts.

### **FEATURES:**

- Solid sliding platform unit
- 200 kg | 400 kg carrying capacity
- Push button automatic locking system with interval locks
- Aluminium | grip deck top platform
- · Various standard sizes

## **BENEFITS:**

- Safe and secure
- Saves time with more efficient, segregated work space
- Easy access of gear loaded out of reach
- Professional look and design to increase your company image

200 kg | 400 kg carrying capacity