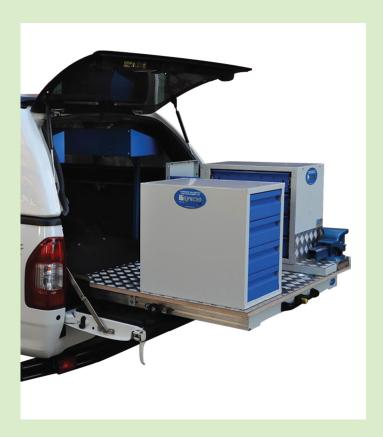

# AUTO TRANSFORM COMMERCIAL VEHICLES

Elite Storage Systems Sliding Platform is a secure, professional, efficient and space saving way to store your equipment. Ideal for all trades with small to medium sized parts.

### **FEATURES:**

- Solid sliding platform unit
- 200 kg | 400 kg carrying capacity
- Push button automatic locking system with interval locks
- Aluminium | grip deck top platform
- · Various standard sizes

## **BENEFITS:**

- Safe and secure
- Saves time with more efficient, segregated work space
- Easy access of gear loaded out of reach
- Professional look and design to increase your company image

200 kg | 400 kg carrying capacity