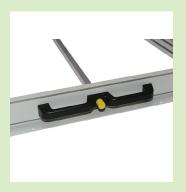

### **FEATURES:**

- Solid sliding platform unit
- 200 kg | 400 kg carrying capacity
- Push button automatic locking system with interval locks
- Aluminium | grip deck top platform
- · Various standard sizes

Suited to utility vehicles Suited to rear and side of vans

Push bottom automatic locking system

Aluminium or grip deck top

AUTO TRANSFORM LIMITED

3-5 Harbour Ridge Drive Stone Hill Business Park Wiri Auckland 2104