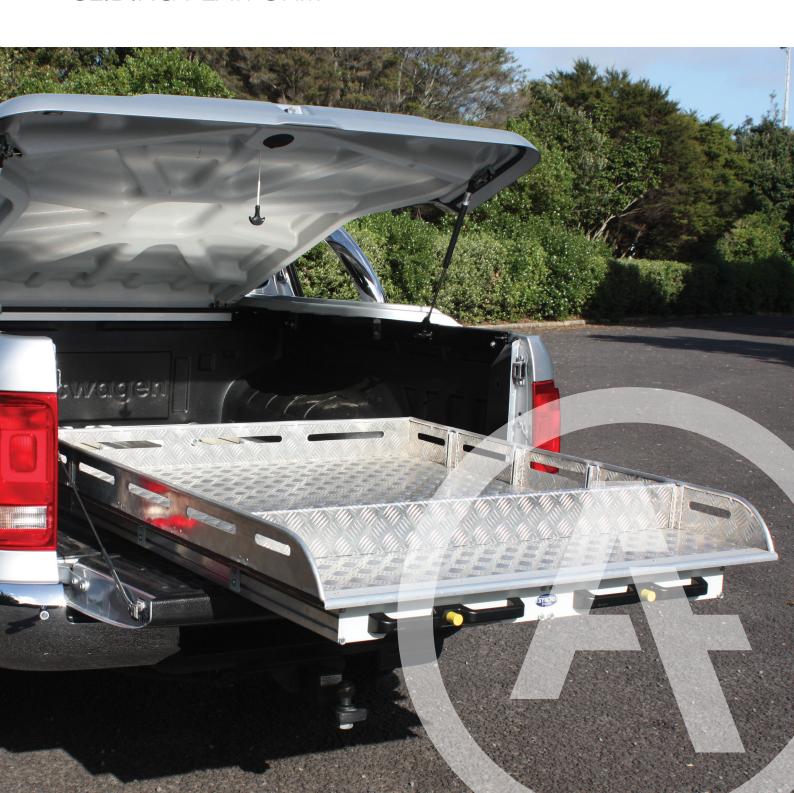

# AUTO TRANSFORM COMMERCIAL VEHICLES

Elite Storage Systems Sliding Platform is a secure, professional, efficient and space saving way to store your equipment. Ideal for all trades with small to medium sized parts.

### **FEATURES:**

- Solid sliding platform unit
- 200 kg | 400 kg carrying capacity
- Push button automatic locking system with interval locks
- Aluminium | grip deck top platform
- · Various standard sizes

## **BENEFITS:**

- Safe and secure
- Saves time with more efficient, segregated work space
- Easy access of gear loaded out of reach
- Professional look and design to increase your company image

200 kg | 400 kg carrying capacity

Suited to utility vehicles Suited to rear and side of vans

Push bottom automatic locking system

Aluminium or grip deck top

AUTO TRANSFORM LIMITED

3-5 Harbour Ridge Drive Stone Hill Business Park Wiri Auckland 2104