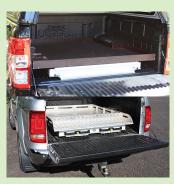

# AUTO TRANSFORM COMMERCIAL VEHICLES

Elite Storage Systems Sliding Platform is a secure, professional, efficient and space saving way to store your equipment. Ideal for all trades with small to medium sized parts.

### **FEATURES:**

- Solid sliding platform unit
- 200 kg | 400 kg carrying capacity
- Push button automatic locking system with interval locks
- Aluminium | grip deck top platform
- · Various standard sizes

## **BENEFITS:**

- Safe and secure
- Saves time with more efficient, segregated work space
- Easy access of gear loaded out of reach
- Professional look and design to increase your company image

200 kg | 400 kg carrying capacity

Suited to utility vehicles Suited to rear and side of vans

Push bottom automatic locking system

Aluminium or grip deck top

AUTO TRANSFORM LIMITED

3-5 Harbour Ridge Drive Stone Hill Business Park Wiri Auckland 2104