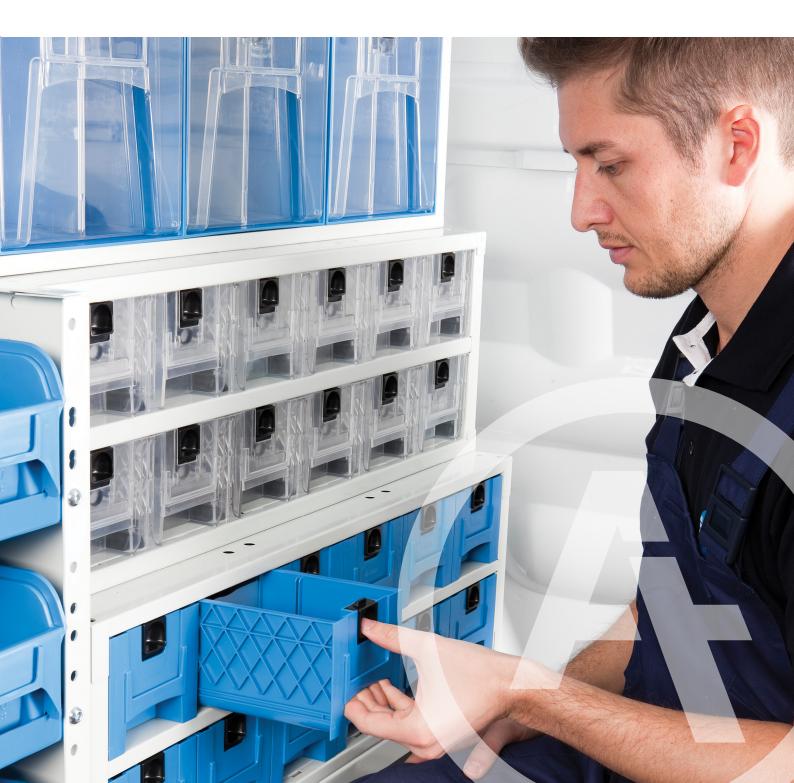

## AUTO 17ANSFORM COMMERCIAL VEHICLES

Removable polypropylene drawers allow you to store your tools and equipment of small | medium size easily and in an orderly manner. The oil and shock resistant drawers have an automatic locking button and securing system to avoid accidental removal.

## **FEATURES**:

- Removable drawer for small | medium objects
- Modular component
- Automatic locking button and securing system
- Removable for ease of loading | unloading or using objects
- Comes in clear | see through material

- BENEFITS:
- Tight, compact space saving storage
- Flexible and adaptable system to fit other components
- Save losing equipment or wasting time with accidental removal
- See-through great for visual control of goods and will save time