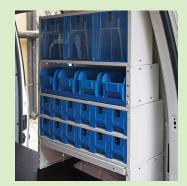

## AUTO 17ANSFORM COMMERCIAL VEHICLES

Removable polypropylene drawers allow you to store your tools and equipment of small | medium size easily and in an orderly manner. The oil and shock resistant drawers have an automatic locking button and securing system to avoid accidental removal.

## **FEATURES**:

- Removable drawer for small | medium objects
- Modular component
- Automatic locking button and securing system
- Removable for ease of loading | unloading or using objects
- Comes in clear | see through material

- BENEFITS:
- Tight, compact space saving storage
- Flexible and adaptable system to fit other components
- Save losing equipment or wasting time with accidental removal
- See-through great for visual control of goods and will save time