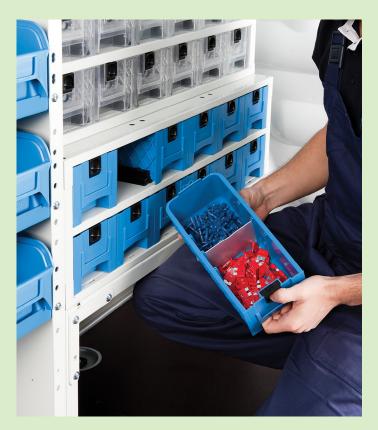

## AUTO 17ANSFORM COMMERCIAL VEHICLES

Removable polypropylene drawers allow you to store your tools and equipment of small | medium size easily and in an orderly manner. The oil and shock resistant drawers have an automatic locking button and securing system to avoid accidental removal.

## **FEATURES**:

- Removable drawer for small | medium objects
- Modular component
- Automatic locking button and securing system
- Removable for ease of loading | unloading or using objects
- Comes in clear | see through material

- BENEFITS:
- Tight, compact space saving storage
- Flexible and adaptable system to fit other components
- Save losing equipment or wasting time with accidental removal
- See-through great for visual control of goods and will save time