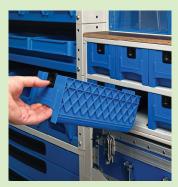

## AUTO 17ANSFORM COMMERCIAL VEHICLES

Removable polypropylene drawers allow you to store your tools and equipment of small | medium size easily and in an orderly manner. The oil and shock resistant drawers have an automatic locking button and securing system to avoid accidental removal.

## **FEATURES**:

- Removable drawer for small | medium objects
- Modular component
- Automatic locking button and securing system
- Removable for ease of loading | unloading or using objects
- Comes in clear | see through material

- BENEFITS:
- Tight, compact space saving storage
- Flexible and adaptable system to fit other components
- Save losing equipment or wasting time with accidental removal
- See-through great for visual control of goods and will save time

Sliding removable drawer | pull down removable drawer

Modular

Automatic locking button

Removable system

AUTO TRANSFORM LIMITED 3-5 Harbour Ridge Drive Stone Hill Business Park Wiri Auckland 2104

T 09 580 0477 F 09 580 2547 sales@autotransform.co.nz www.autotransform.co.nz