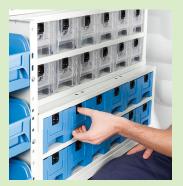

## AUTO 17ANSFORM COMMERCIAL VEHICLES

Removable polypropylene drawers allow you to store your tools and equipment of small | medium size easily and in an orderly manner. The oil and shock resistant drawers have an automatic locking button and securing system to avoid accidental removal.

## **FEATURES**:

- Removable drawer for small | medium objects
- Modular component
- Automatic locking button and securing system
- Removable for ease of loading | unloading or using objects
- Comes in clear | see through material

- BENEFITS:
- Tight, compact space saving storage
- Flexible and adaptable system to fit other components
- Save losing equipment or wasting time with accidental removal
- See-through great for visual control of goods and will save time

Sliding removable drawer | pull down removable drawer

Modular

Automatic locking button

Removable system

AUTO TRANSFORM LIMITED 3-5 Harbour Ridge Drive Stone Hill Business Park Wiri Auckland 2104

T 09 580 0477 F 09 580 2547 sales@autotransform.co.nz www.autotransform.co.nz