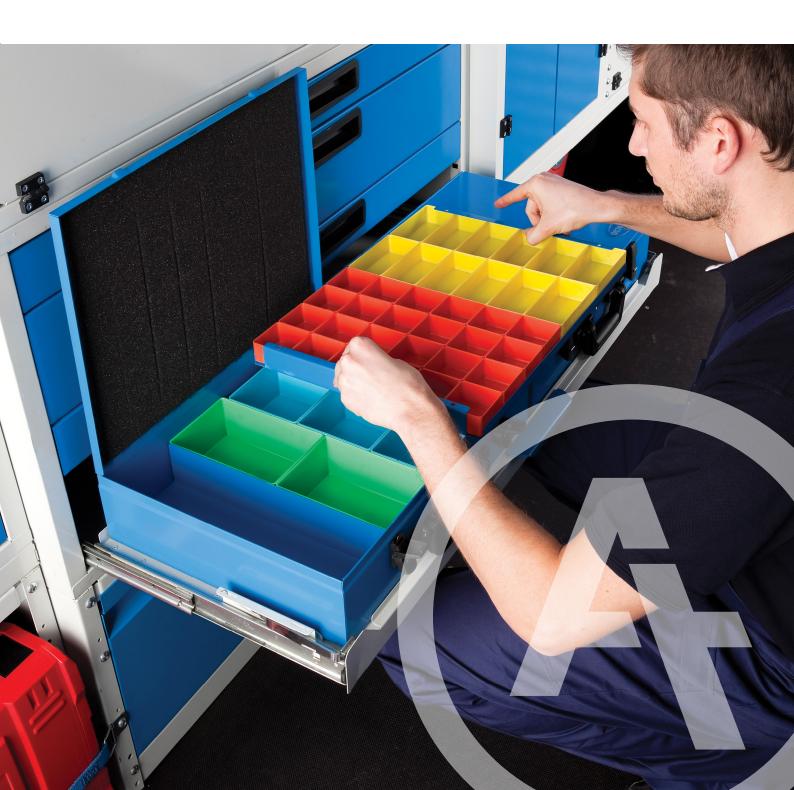

## AUTO TRANSFORM COMMERCIAL VEHICLES

Elite Storage Systems provides a range of tool boxes of various sizes to effectively store your tools, securely and efficiently. These come with internal modular containers for small parts segregation.

#### **FEATURES:**

- Metal tool boxes
- Safe, secure storage with double locking system
- Modular fitting into drawer systems
- Variable sizing to suit your application
- Plastic internal cartons to segregate parts in tool box

### **BENEFITS:**

- Durable and longer lasting than plastic
- Reduced risk of wasting time with picking up parts from opened tool box while getting to job
- Well stored and easy to access saving time in work space