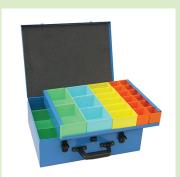

#### **FEATURES:**

- Metal tool boxes
- Safe, secure storage with double locking system
- Modular fitting into drawer systems
- Variable sizing to suit your application
- Plastic internal cartons to segregate parts in tool box

Galaxy case

**Elite 66**440mm W x 66mm H x 330mm D

Elite 100 440mm W x 100mm H x 330mm D

**Elite 130**440mm W x 130mm H x 330mm D

**Elite 173** 440mm W x 173mm H x 330mm D

AUTO TRANSFORM LIMITED

3-5 Harbour Ridge Drive Stone Hill Business Park Wiri Auckland 2104