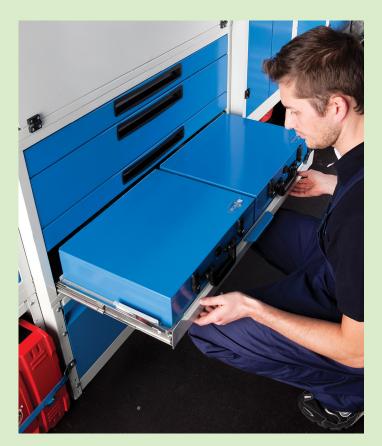

Galaxy case

**Elite 66**440mm W x 66mm H x 330mm D

Elite 100 440mm W x 100mm H x 330mm D

**Elite 130**440mm W x 130mm H x 330mm D

**Elite 173** 440mm W x 173mm H x 330mm D

AUTO TRANSFORM LIMITED

3-5 Harbour Ridge Drive Stone Hill Business Park Wiri Auckland 2104