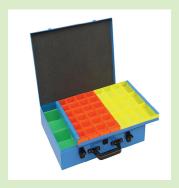

#### **FEATURES:**

- Metal tool boxes
- Safe, secure storage with double locking system
- Modular fitting into drawer systems
- Variable sizing to suit your application
- Plastic internal cartons to segregate parts in tool box

Galaxy case

**Elite 66**440mm W x 66mm H x 330mm D

Elite 100 440mm W x 100mm H x 330mm D

**Elite 130**440mm W x 130mm H x 330mm D

**Elite 173** 440mm W x 173mm H x 330mm D

AUTO TRANSFORM LIMITED

3-5 Harbour Ridge Drive Stone Hill Business Park Wiri Auckland 2104