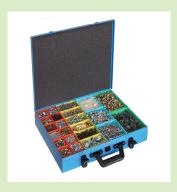

## AUTO TRANSFORM COMMERCIAL VEHICLES

Elite Storage Systems provides a range of tool boxes of various sizes to effectively store your tools, securely and efficiently. These come with internal modular containers for small parts segregation.

#### **FEATURES:**

- Metal tool boxes
- Safe, secure storage with double locking system
- Modular fitting into drawer systems
- Variable sizing to suit your application
- Plastic internal cartons to segregate parts in tool box

Galaxy case

**Elite 66**440mm W x 66mm H x 330mm D

Elite 100 440mm W x 100mm H x 330mm D

**Elite 130**440mm W x 130mm H x 330mm D

**Elite 173** 440mm W x 173mm H x 330mm D

AUTO TRANSFORM LIMITED

3-5 Harbour Ridge Drive Stone Hill Business Park Wiri Auckland 2104