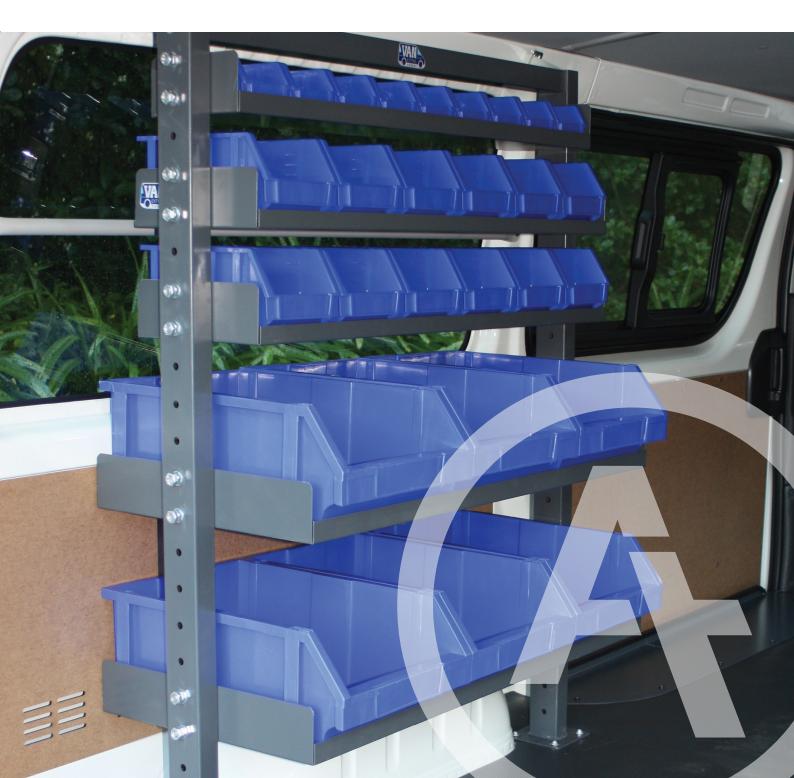

#### AUTO 17ANSFORM COMMERCIAL VEHICLES

Trade Storage System Modular Shelving units are designed to fit flexibly with one another to provide you with a simple, flexible storage system. It is designed to sustain heavy commercial standards and has standard sized modular bins which can be connected together to reduce movement and travel noise.

#### FEATURES:

- Excellent simple shelving system, easy to install
- 2 sizes to choose from **TS150** 1000mm wide 5 tier

### TS250

2000mm wide 5 tier

- Commercial quality, robust steel framing, powder coated for durability
- Range of bin sizes
- Modular racking size 1230mm high x 1000mm wide (TS150)

#### **BENEFITS**:

- Cost saving simple and strong design, saves on cost of parts and equipment
- Easy to install DIY further reducing costs
- Reduced noise and movement of equipment when travelling through bin attachment

Suited to fit SWB and LWB vans

Professional look and design

Standard attachable bins

Secure installation

T 09 580 0477 F 09 580 2547 sales@autotransform.co.nz www.autotransform.co.nz

SEATING STORAGE & LININGS SAFETY & PROTECTION