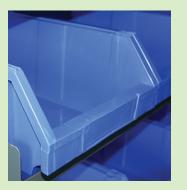

#### AUTO 17ANSFORM COMMERCIAL VEHICLES

Trade Storage System Modular Shelving units are designed to fit flexibly with one another to provide you with a simple, flexible storage system. It is designed to sustain heavy commercial standards and has standard sized modular bins which can be connected together to reduce movement and travel noise.

#### FEATURES:

- Excellent simple shelving system, easy to install
- 2 sizes to choose from **TS150** 1000mm wide 5 tier

### TS250

2000mm wide 5 tier

- Commercial quality, robust steel framing, powder coated for durability
- Range of bin sizes
- Modular racking size 1230mm high x 1000mm wide (TS150)