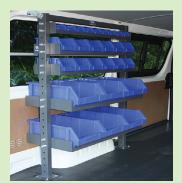

#### FEATURES:

- Excellent simple shelving system, easy to install
- 2 sizes to choose from **TS150** 1000mm wide 5 tier

### TS250

2000mm wide 5 tier

- Commercial quality, robust steel framing, powder coated for durability
- Range of bin sizes
- Modular racking size 1230mm high x 1000mm wide (TS150)

#### **BENEFITS**:

- Cost saving simple and strong design, saves on cost of parts and equipment
- Easy to install DIY further reducing costs
- Reduced noise and movement of equipment when travelling through bin attachment