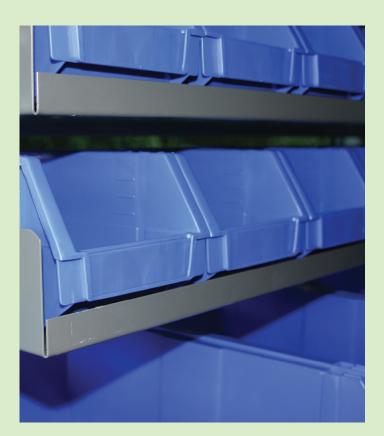

#### FEATURES:

- Excellent simple shelving system, easy to install
- 2 sizes to choose from **TS150** 1000mm wide 5 tier

### TS250

2000mm wide 5 tier

- Commercial quality, robust steel framing, powder coated for durability
- Range of bin sizes
- Modular racking size 1230mm high x 1000mm wide (TS150)

#### **BENEFITS**:

- Cost saving simple and strong design, saves on cost of parts and equipment
- Easy to install DIY further reducing costs
- Reduced noise and movement of equipment when travelling through bin attachment