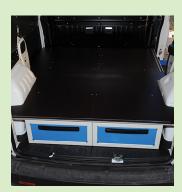

# AUTO TRANSFORM COMMERCIAL VEHICLES

Elite Storage Systems Under-floor Drawers are a secure, professional, efficient and space saving way to store your equipment. Ideal for all trades with small to medium sized parts.

## **FEATURES:**

- Solid under-floor drawer unit
- 120 kg drawer carrying capacity
- Automatic locking system
- Heavy duty construction enables 800 kg capacity on loading desk
- Internally segregated with aluminium dividers and rubber mats
- Single | double drawers

### **BENEFITS:**

- Safe and secure from prying eyes saving from stolen tools
- Saves time with more efficient, segregated work space
- Space saving with false floor for loading platform
- Professional look and design to increase your company image

800 kg top loading

Suited to utility vehicles Suited to rear and side of vans

Space saving - false floor

Single or double drawers 450mm wide | 540mm wide

AUTO TRANSFORM LIMITED

3-5 Harbour Ridge Drive Stone Hill Business Park Wiri Auckland 2104