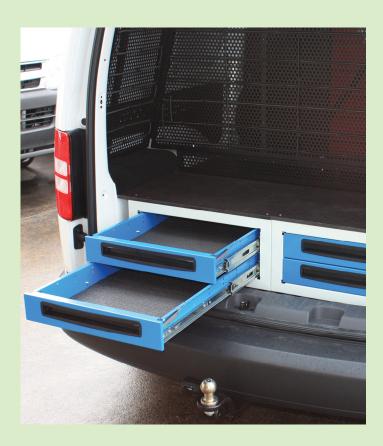

## **FEATURES:**

- Solid under-floor drawer unit
- 120 kg drawer carrying capacity
- Automatic locking system
- Heavy duty construction enables 800 kg capacity on loading desk
- Internally segregated with aluminium dividers and rubber mats
- Single | double drawers

800 kg top loading

Suited to utility vehicles Suited to rear and side of vans

Space saving - false floor

Single or double drawers 450mm wide | 540mm wide

AUTO TRANSFORM LIMITED

3-5 Harbour Ridge Drive Stone Hill Business Park Wiri Auckland 2104