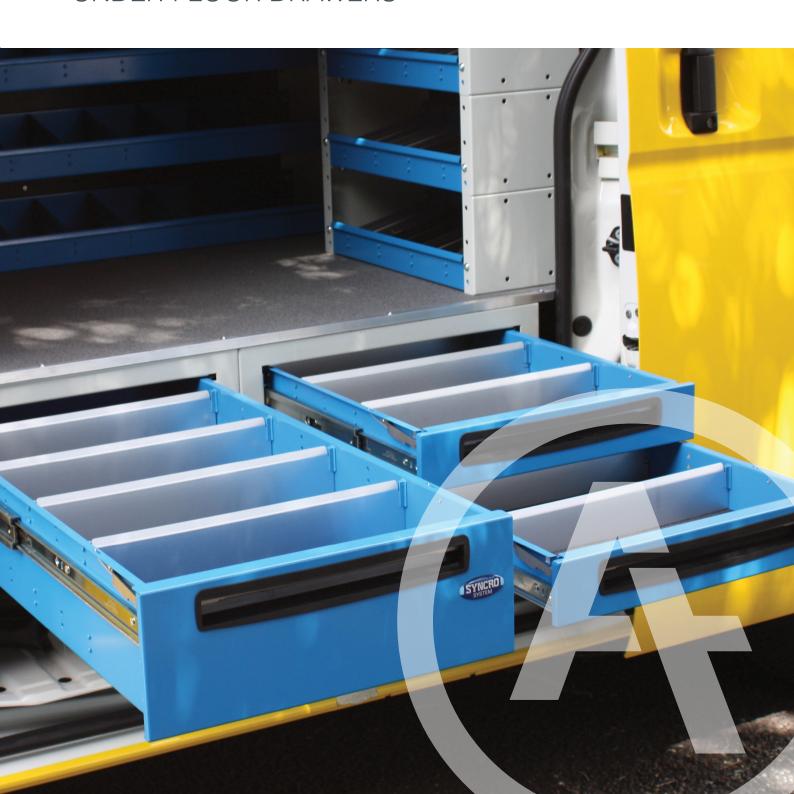

# STORAGE & LININGS ELITE STORAGE SYSTEMS UNDER-FLOOR DRAWERS

## **FEATURES:**

- Solid under-floor drawer unit
- 120 kg drawer carrying capacity
- Automatic locking system
- Heavy duty construction enables 800 kg capacity on loading desk
- Internally segregated with aluminium dividers and rubber mats
- Single | double drawers

### **BENEFITS:**

- Safe and secure from prying eyes saving from stolen tools
- Saves time with more efficient, segregated work space
- Space saving with false floor for loading platform
- Professional look and design to increase your company image