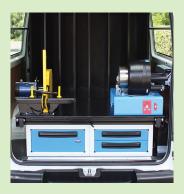

## **FEATURES:**

- Solid under-floor drawer unit
- 120 kg drawer carrying capacity
- Automatic locking system
- Heavy duty construction enables 800 kg capacity on loading desk
- Internally segregated with aluminium dividers and rubber mats
- Single | double drawers

800 kg top loading

Suited to utility vehicles Suited to rear and side of vans

Space saving - false floor

Single or double drawers 450mm wide | 540mm wide

AUTO TRANSFORM LIMITED

3-5 Harbour Ridge Drive Stone Hill Business Park Wiri Auckland 2104