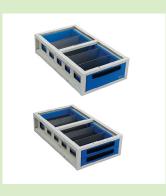

## **FEATURES:**

- Solid under-floor drawer unit
- 120 kg drawer carrying capacity
- Automatic locking system
- Heavy duty construction enables 800 kg capacity on loading desk
- Internally segregated with aluminium dividers and rubber mats
- Single | double drawers

### **BENEFITS:**

- Safe and secure from prying eyes saving from stolen tools
- Saves time with more efficient, segregated work space
- Space saving with false floor for loading platform
- Professional look and design to increase your company image