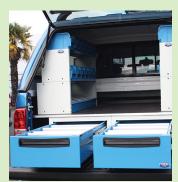

# AUTO TRANSFORM COMMERCIAL VEHICLES

Elite Storage Systems Under-floor Drawers are a secure, professional, efficient and space saving way to store your equipment. Ideal for all trades with small to medium sized parts.

## **FEATURES:**

- Solid under-floor drawer unit
- 120 kg drawer carrying capacity
- Automatic locking system
- Heavy duty construction enables 800 kg capacity on loading desk
- Internally segregated with aluminium dividers and rubber mats
- Single | double drawers

### **BENEFITS:**

- Safe and secure from prying eyes saving from stolen tools
- Saves time with more efficient, segregated work space
- Space saving with false floor for loading platform
- Professional look and design to increase your company image

800 kg top loading

Suited to utility vehicles Suited to rear and side of vans

Space saving - false floor

Single or double drawers 450mm wide | 540mm wide

AUTO TRANSFORM LIMITED

3-5 Harbour Ridge Drive Stone Hill Business Park Wiri Auckland 2104