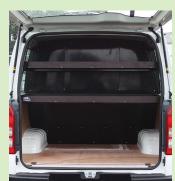

### **BENEFITS:**

- Saves you from potential injury in event of an accident by separating the cargo from the passengers
- Healthy respiratory travel safety for your lungs

Steel bulkhead

Plastic bulkhead

Wooden bulkhead (forestry applicable)