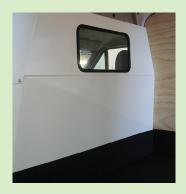

## AUTO TRANSFORM COMMERCIAL VEHICLES

Auto Transform provides a range of Sealed Bulkhead Cargo Barriers in order to protect you from your cargo and potentially save serious injury in event of an accident, also preventing fumes coming through to cab area. Sealed Bulkhead Cargo Barriers come for most commercial vehicle makes and models.

#### **FEATURES:**

- Commercial grade steel | plastic | wooden sealed bulkhead
- Fully powder coated for a rust resistant, professional finish
- Full range to suit your vehicle model
- Crash tested design

### **BENEFITS:**

- Saves you from potential injury in event of an accident by separating the cargo from the passengers
- Healthy respiratory travel safety for your lungs

Steel bulkhead

Plastic bulkhead

Wooden bulkhead (forestry applicable)