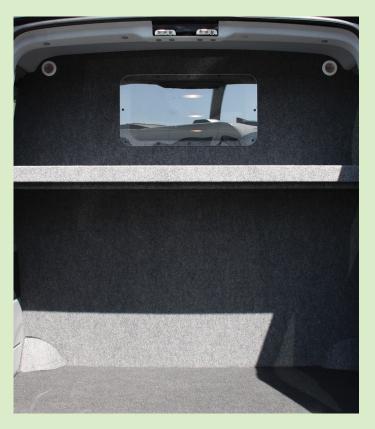

## AUTO TRANSFORM COMMERCIAL VEHICLES

Auto Transform provides a range of Sealed Bulkhead Cargo Barriers in order to protect you from your cargo and potentially save serious injury in event of an accident, also preventing fumes coming through to cab area. Sealed Bulkhead Cargo Barriers come for most commercial vehicle makes and models.

#### **FEATURES:**

- Commercial grade steel | plastic | wooden sealed bulkhead
- Fully powder coated for a rust resistant, professional finish
- Full range to suit your vehicle model
- Crash tested design

### **BENEFITS:**

- Saves you from potential injury in event of an accident by separating the cargo from the passengers
- Healthy respiratory travel safety for your lungs

Steel bulkhead

Plastic bulkhead

Wooden bulkhead (forestry applicable)