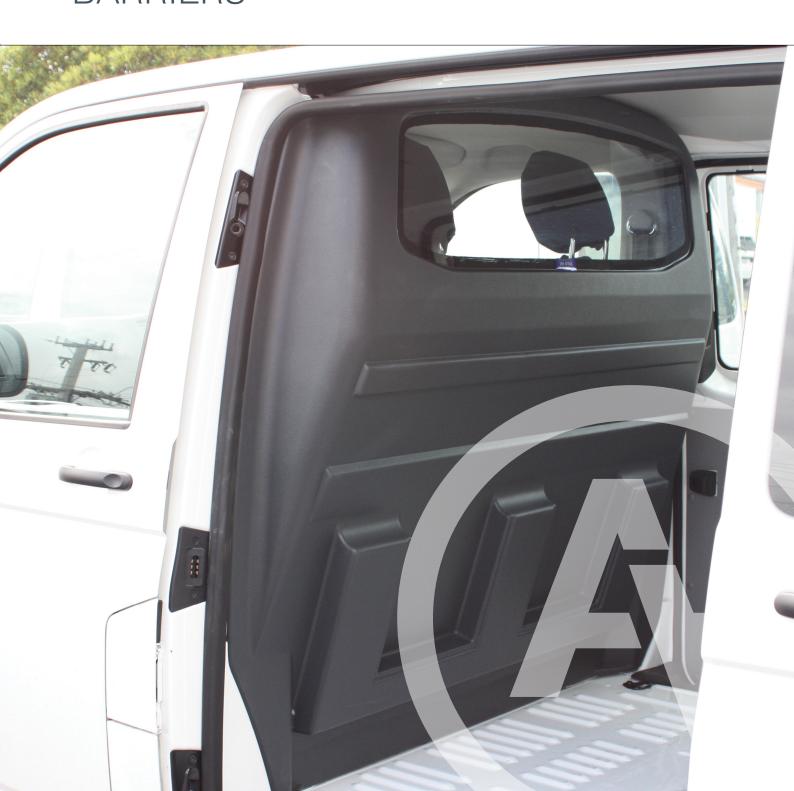

## AUTO TRANSFORM COMMERCIAL VEHICLES

Auto Transform provides a range of Sealed Bulkhead Cargo Barriers in order to protect you from your cargo and potentially save serious injury in event of an accident, also preventing fumes coming through to cab area. Sealed Bulkhead Cargo Barriers come for most commercial vehicle makes and models.

#### **FEATURES:**

- Commercial grade steel | plastic | wooden sealed bulkhead
- Fully powder coated for a rust resistant, professional finish
- Full range to suit your vehicle model
- Crash tested design

### **BENEFITS:**

- Saves you from potential injury in event of an accident by separating the cargo from the passengers
- Healthy respiratory travel safety for your lungs

Steel bulkhead

Plastic bulkhead

Wooden bulkhead (forestry applicable)