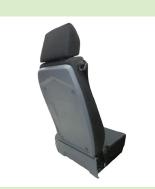

#### AUTO 17ANSFORM COMMERCIAL VEHICLES

Suburban 4500 has been engineered to fulfil the needs of smaller passenger transport requiring more safety, durability, comfort and style. Very similar to its 4520 counterpart but with a lower back and headrests for increased visibility in smaller vehicles. Ideal for all ranges of passenger transport.

### FEATURES:

- Cloth or vinyl covered faces and plastic backing durable material
- Seatbelts integrated over shoulder
- Fully Certified to New Zealand Safety Standards
- Reclining backrest
  - Headrests
- Flexibility for various configurations
- Folding armrests

Durable covering

Plastic backing

Reclining back rests and folding armrests

Configuration flexibility