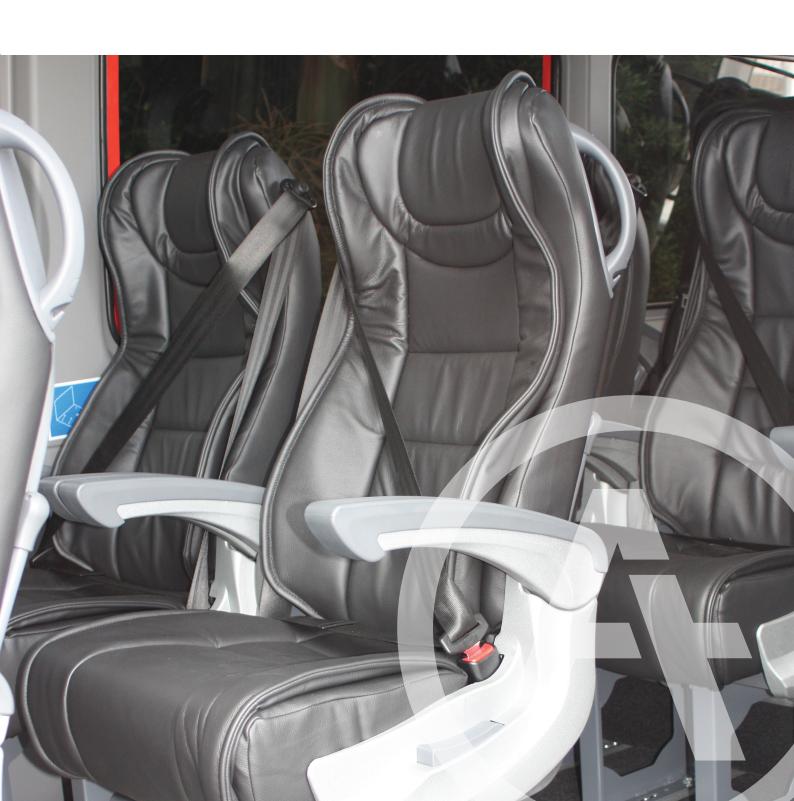

### AUTO 13ANSFORM COMMERCIAL VEHICLES

Tourist 5020 exudes luxury transport boasting a 500mm wide seat providing the most comfortable high transport option on the market. The ergonomics of this seat provide great comfort, flexibility, durability and style and will never cease to satisfy your customers travel. Ideal for executive and corporate tourist travel.

### **FEATURES:**

- Cloth, vinyl or leather covered faces and plastic durable backing
- Seatbelts integrated over shoulder
- Fully Certified to New Zealand Safety Standards
- Reclining backrest
- High back bucket seat
- Flexibility for various configurations
- Folding armrests

### **BENEFITS:**

- Less cleaning and lower maintenance
- Safety assurance with all transport
- Flexibility for various configurations with more passenger capacity
- Light weight saves fuel costs overtime
- 3 year warranty for your piece of mind
- 600mm wide for more travel comfort satisfaction

Durable covering

Tray table and magazine net

Reclining back rests and folding armrests

Configuration flexibility

AUTO TRANSFORM LIMITED

3-5 Harbour Ridge Drive Stone Hill Business Park Wiri Auckland 2104

T 09 580 0477 F 09 580 2547 sales@autotransform.co.nz www.autotransform.co.nz