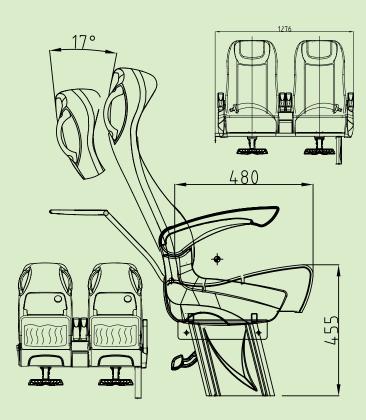

### **FEATURES:**

- Cloth, vinyl or leather covered faces and plastic durable backing
- Seatbelts integrated over shoulder
- Fully Certified to New Zealand Safety Standards
- Reclining backrest
- High back bucket seat
- Flexibility for various configurations
- Folding armrests

### **BENEFITS:**

- Less cleaning and lower maintenance
- Safety assurance with all transport
- Flexibility for various configurations with more passenger capacity
- Light weight saves fuel costs overtime
- 3 year warranty for your piece of mind
- 600mm wide for more travel comfort satisfaction