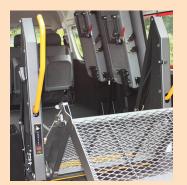

### FEATURES:

- Safe working load of 350 kg
- Fine folding steel mesh platform ensures excellent rear view
- Easy to operate
- 880mm max floor height
- Platform dimensions: 800mm x 1150mm
- Emergency auxiliary
  manual pump
- Lightweight and compact design
- Platform closes on rubber buffers when stowed to prevent rattling

Anti-slip mesh platform

Good rear view with folding platform

Easy to operate remote

Compact fully fold

AUTO TRANSFORM LIMITED 3-5 Harbour Ridge Drive Stone Hill Business Park Wiri Auckland 2104

T 09 580 0477 F 09 580 2547 sales@autotransform.co.nz www.autotransform.co.nz