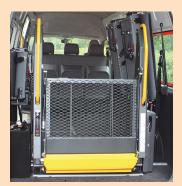

#### AUTO 17ANSFORM MOBILITY ENHANCEMENT

Mobility Enhancement Wheelchair Hoist 4000F is a double stacker arm fully automated platform hoist. The compact design of this hoist is ideal for smaller vehicles as when it is folded it takes up very little space, leaving a clear view and simplifying the loading of any luggage.

### FEATURES:

- Safe working load of 350 kg
- Fine folding steel mesh platform ensures excellent rear view
- Easy to operate
- 880mm max floor height
- Platform dimensions: 800mm x 1150mm
- Emergency auxiliary
  manual pump
- Lightweight and compact design
- Platform closes on rubber buffers when stowed to prevent rattling

Anti-slip mesh platform

Good rear view with folding platform

Easy to operate remote

Compact fully fold

AUTO TRANSFORM LIMITED 3-5 Harbour Ridge Drive Stone Hill Business Park Wiri Auckland 2104

T 09 580 0477 F 09 580 2547 sales@autotransform.co.nz www.autotransform.co.nz