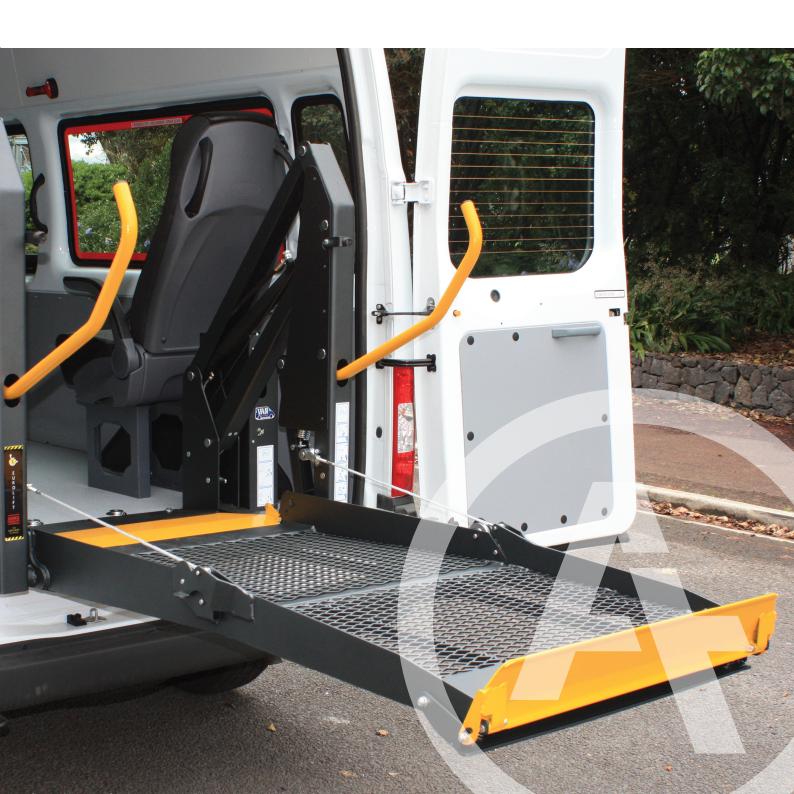

#### AUTO 17ANSFORM MOBILITY ENHANCEMENT

Mobility Enhancement Wheelchair Hoist 4000F is a double stacker arm fully automated platform hoist. The compact design of this hoist is ideal for smaller vehicles as when it is folded it takes up very little space, leaving a clear view and simplifying the loading of any luggage.

### FEATURES:

- Safe working load of 350 kg
- Fine folding steel mesh platform ensures excellent rear view
- Easy to operate
- 880mm max floor height
- Platform dimensions: 800mm x 1150mm
- Emergency auxiliary
  manual pump
- Lightweight and compact design
- Platform closes on rubber buffers when stowed to prevent rattling