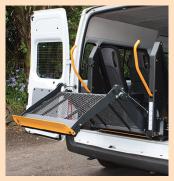

#### AUTO 17ANSFORM MOBILITY ENHANCEMENT

Mobility Enhancement Wheelchair Hoist 4000F is a double stacker arm fully automated platform hoist. The compact design of this hoist is ideal for smaller vehicles as when it is folded it takes up very little space, leaving a clear view and simplifying the loading of any luggage.

### FEATURES:

- Safe working load of 350 kg
- Fine folding steel mesh platform ensures excellent rear view
- Easy to operate
- 880mm max floor height
- Platform dimensions: 800mm x 1150mm
- Emergency auxiliary
  manual pump
- Lightweight and compact design
- Platform closes on rubber buffers when stowed to prevent rattling

Anti-slip mesh platform

Good rear view with folding platform

Easy to operate remote

Compact fully fold

AUTO TRANSFORM LIMITED 3-5 Harbour Ridge Drive Stone Hill Business Park Wiri Auckland 2104

T 09 580 0477 F 09 580 2547 sales@autotransform.co.nz www.autotransform.co.nz