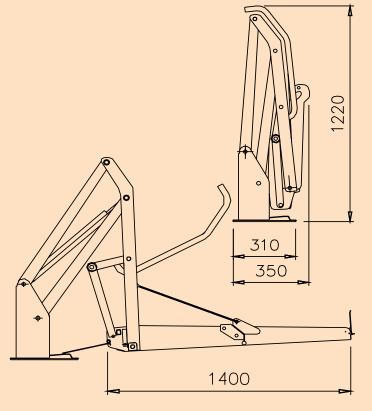

### FEATURES:

- Safe working load of 350 kg
- Fine folding steel mesh platform ensures excellent rear view
- Easy to operate
- 880mm max floor height
- Platform dimensions: 800mm x 1150mm
- Emergency auxiliary
  manual pump
- Lightweight and compact design
- Platform closes on rubber buffers when stowed to prevent rattling