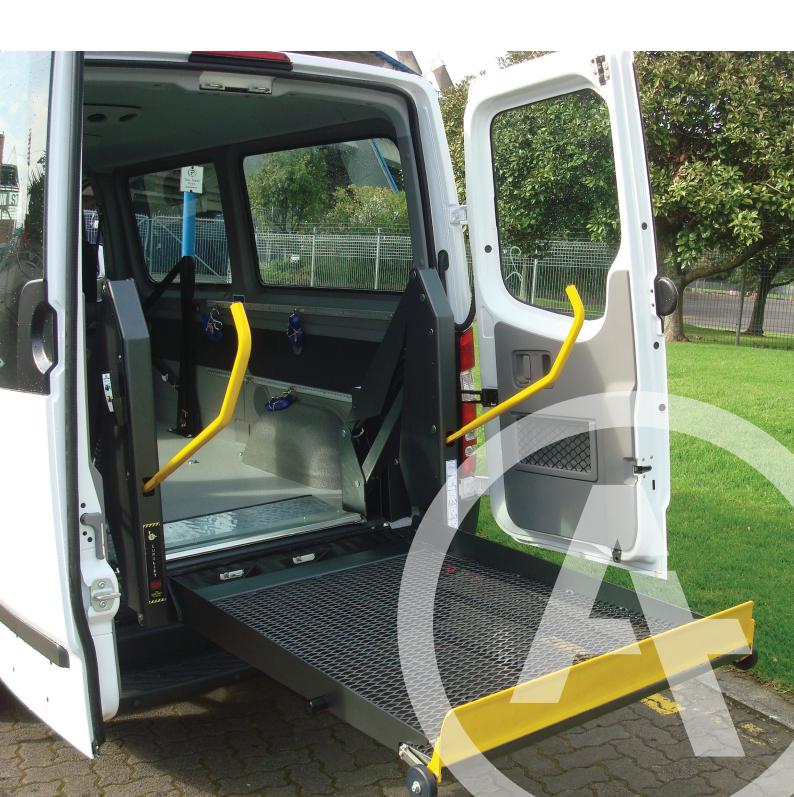

## ACCESS HOIST 4500

Mobility Enhancement Wheelchair Platform 4500 is a full platform hoist that enables maximum loading with a solid perforated steel platform. This hoist is ideal for the larger wheelchair and with less moving parts it is a simple, safe and effective system.

## **FEATURES:**

- Safe working load of 350 | 400 kg
- Easy to operate
- 1470mm max floor height
- Platform dimensions: 900 x 1400mm
- Emergency auxiliary manual pump
- Lightweight design
- Platform closes on rubber buffers when stowed to prevent rattling

Anti-slip mesh platform

Full load platform

AUTO TRANSFORM LIMITED

3-5 Harbour Ridge Drive Stone Hill Business Park Wiri Auckland 2104

T 09 580 0477 F 09 580 2547 sales@autotransform.co.nz www.autotransform.co.nz