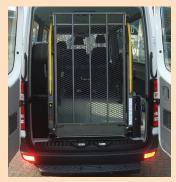

## ACCESS HOIST 4500

Mobility Enhancement Wheelchair Platform 4500 is a full platform hoist that enables maximum loading with a solid perforated steel platform. This hoist is ideal for the larger wheelchair and with less moving parts it is a simple, safe and effective system.

## **FEATURES:**

- Safe working load of 350 | 400 kg
- Easy to operate
- 1470mm max floor height
- Platform dimensions: 900 x 1400mm
- Emergency auxiliary manual pump
- Lightweight design
- Platform closes on rubber buffers when stowed to prevent rattling

Anti-slip mesh platform

Full load platform

AUTO TRANSFORM LIMITED

3-5 Harbour Ridge Drive Stone Hill Business Park Wiri Auckland 2104

T 09 580 0477 F 09 580 2547 sales@autotransform.co.nz www.autotransform.co.nz