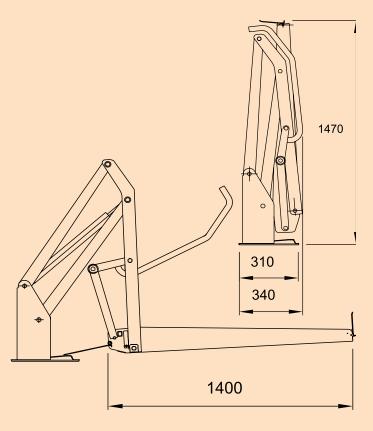

## **FEATURES:**

- Safe working load of 350 | 400 kg
- Easy to operate
- 1470mm max floor height
- Platform dimensions: 900 x 1400mm
- Emergency auxiliary manual pump
- Lightweight design
- Platform closes on rubber buffers when stowed to prevent rattling