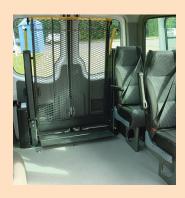

## ACCESS HOIST 4500

Mobility Enhancement Wheelchair Platform 4500 is a full platform hoist that enables maximum loading with a solid perforated steel platform. This hoist is ideal for the larger wheelchair and with less moving parts it is a simple, safe and effective system.

## **FEATURES:**

- Safe working load of 350 | 400 kg
- Easy to operate
- 1470mm max floor height
- Platform dimensions: 900 x 1400mm
- Emergency auxiliary manual pump
- Lightweight design
- Platform closes on rubber buffers when stowed to prevent rattling

Anti-slip mesh platform

Full load platform

AUTO TRANSFORM LIMITED

3-5 Harbour Ridge Drive Stone Hill Business Park Wiri Auckland 2104

T 09 580 0477 F 09 580 2547 sales@autotransform.co.nz www.autotransform.co.nz