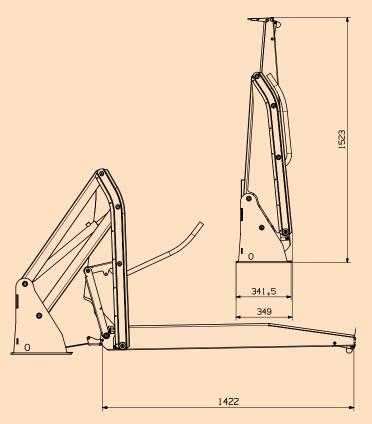

## ACCESS HOIST 5000AL

Mobility Enhancement Wheelchair Platform Hoist 5000AL is a fully aluminium light weight lift. Its state of the art design provides a great professional finish as well as providing great benefits with significant weight reduction.

## **FEATURES:**

- Safe working load of 350 kg
- Easy to operate
- Emergency auxiliary manual pump
- All aluminium making it very light weight
- Platform closes on rubber buffers when stowed to prevent rattling
- Made 100% recyclable materials making this hoist very eco-friendly