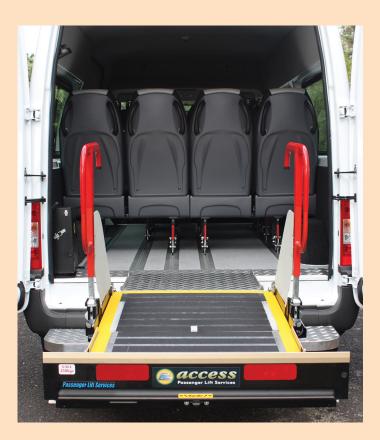

#### AUTO **TRANSFORM** MOBILITY ENHANCEMENT

Mobility Enhancement Wheelchair Platform Hoist 9000 is an under floor telescopic hoist that enables maximum loading with a solid grip coated galvanised steel platform. This hoist is ideal for the larger wheelchair and with less moving parts it is a simple, safe and effective system.

#### **FEATURES**:

- Safe working load of 350 kg
- Easy to operate
- Telescopic maximises platform space when lift is folded out
- Extendable handrails
- Automatic box lock manual pump
- Flashing or static LED warning lights
- Stainless steel
- anti-corrosion package
- Fully automatic or semiautomatic
- Box micro fitted (for correct stow signal)

- Audible warning device
- Platform dimensions: length 1410mm x width 825mm

Under-floor telescopic load platform

Extendable handrails

Clear floor space at rear of vehicle

Compact design

AUTO TRANSFORM LIMITED 3-5 Harbour Ridge Drive Stone Hill Business Park Wiri Auckland 2104

> T 09 580 0477 F 09 580 2547 sales@autotransform.co.nz www.autotransform.co.nz