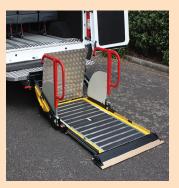

#### AUTO **TRANSFORM** MOBILITY ENHANCEMENT

Mobility Enhancement Wheelchair Platform Hoist 9000 is an under floor telescopic hoist that enables maximum loading with a solid grip coated galvanised steel platform. This hoist is ideal for the larger wheelchair and with less moving parts it is a simple, safe and effective system.

#### **FEATURES**:

- Safe working load of 350 kg
- Easy to operate
- Telescopic maximises platform space when lift is folded out
- Extendable handrails
- Automatic box lock manual pump
- Flashing or static LED warning lights
- Stainless steel
- anti-corrosion package
- Fully automatic or semiautomatic
- Box micro fitted (for correct stow signal)

- Audible warning device
- Platform dimensions: length 1410mm x width 825mm

Under-floor telescopic load platform

Extendable handrails

Clear floor space at rear of vehicle

Compact design

AUTO TRANSFORM LIMITED 3-5 Harbour Ridge Drive Stone Hill Business Park Wiri Auckland 2104

> T 09 580 0477 F 09 580 2547 sales@autotransform.co.nz www.autotransform.co.nz