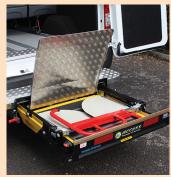

#### AUTO **TRANSFORM** MOBILITY ENHANCEMENT

Mobility Enhancement Wheelchair Platform Hoist 9000 is an under floor telescopic hoist that enables maximum loading with a solid grip coated galvanised steel platform. This hoist is ideal for the larger wheelchair and with less moving parts it is a simple, safe and effective system.

#### **FEATURES**:

- Safe working load of 350 kg
- Easy to operate
- Telescopic maximises platform space when lift is folded out
- Extendable handrails
- Automatic box lock manual pump
- Flashing or static LED warning lights
- Stainless steel
- anti-corrosion package
- Fully automatic or semiautomatic
- Box micro fitted (for correct stow signal)

- Audible warning device
- Platform dimensions: length 1410mm x width 825mm