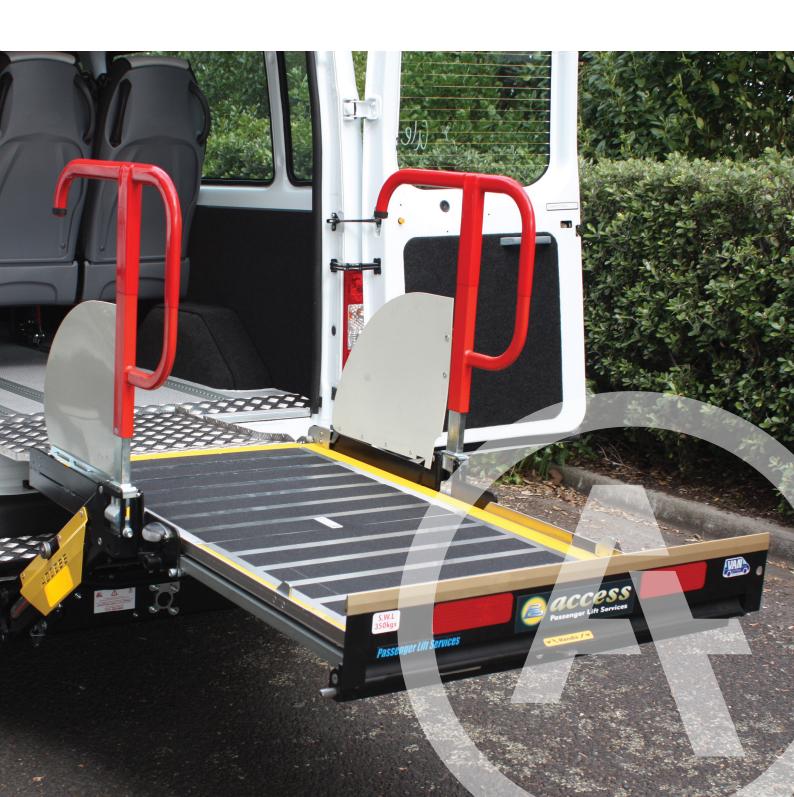

#### AUTO **TRANSFORM** MOBILITY ENHANCEMENT

Mobility Enhancement Wheelchair Platform Hoist 9000 is an under floor telescopic hoist that enables maximum loading with a solid grip coated galvanised steel platform. This hoist is ideal for the larger wheelchair and with less moving parts it is a simple, safe and effective system.

#### **FEATURES**:

- Safe working load of 350 kg
- Easy to operate
- Telescopic maximises platform space when lift is folded out
- Extendable handrails
- Automatic box lock manual pump
- Flashing or static LED warning lights
- Stainless steel
- anti-corrosion package
- Fully automatic or semiautomatic
- Box micro fitted (for correct stow signal)

- Audible warning device
- Platform dimensions: length 1410mm x width 825mm

Under-floor telescopic load platform

Extendable handrails

Clear floor space at rear of vehicle

Compact design

AUTO TRANSFORM LIMITED 3-5 Harbour Ridge Drive Stone Hill Business Park Wiri Auckland 2104

> T 09 580 0477 F 09 580 2547 sales@autotransform.co.nz www.autotransform.co.nz