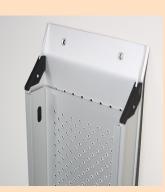

#### AUTO 17ANSFORM MOBILITY ENHANCEMENT

Mobility Enhancement Ramp 1250 are lightweight channel ramps offer easy and quick handling for flexible wheelchair and occupant loading. The channels are telescopic – ranging from 950mm to 2100mm in length allowing you to store them anywhere in the vehicle.

### FEATURES:

- Made of aluminium lightweight material and easy to carry
- Fully extendable with a maximum 2100mm length
- 350 kg weight capacity
- Non-skid grip surface area

#### **BENEFITS:**

- Lightweight and easy to manoeuvre with handles providing the flexibility you need for easy access
- Non-skid surface giving you safety assurance
- Solid and durable to last the desired distance