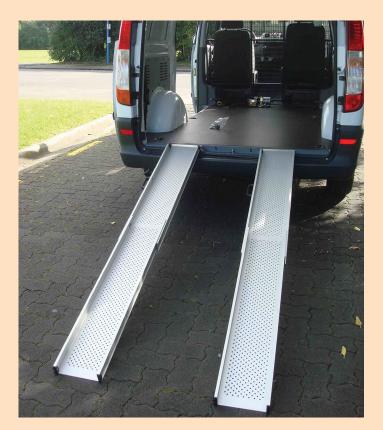

#### AUTO 17ANSFORM MOBILITY ENHANCEMENT

Mobility Enhancement Ramp 1250 are lightweight channel ramps offer easy and quick handling for flexible wheelchair and occupant loading. The channels are telescopic – ranging from 950mm to 2100mm in length allowing you to store them anywhere in the vehicle.

### FEATURES:

- Made of aluminium lightweight material and easy to carry
- Fully extendable with a maximum 2100mm length
- 350 kg weight capacity
- Non-skid grip surface area

#### **BENEFITS:**

- Lightweight and easy to manoeuvre with handles providing the flexibility you need for easy access
- Non-skid surface giving you safety assurance
- Solid and durable to last the desired distance