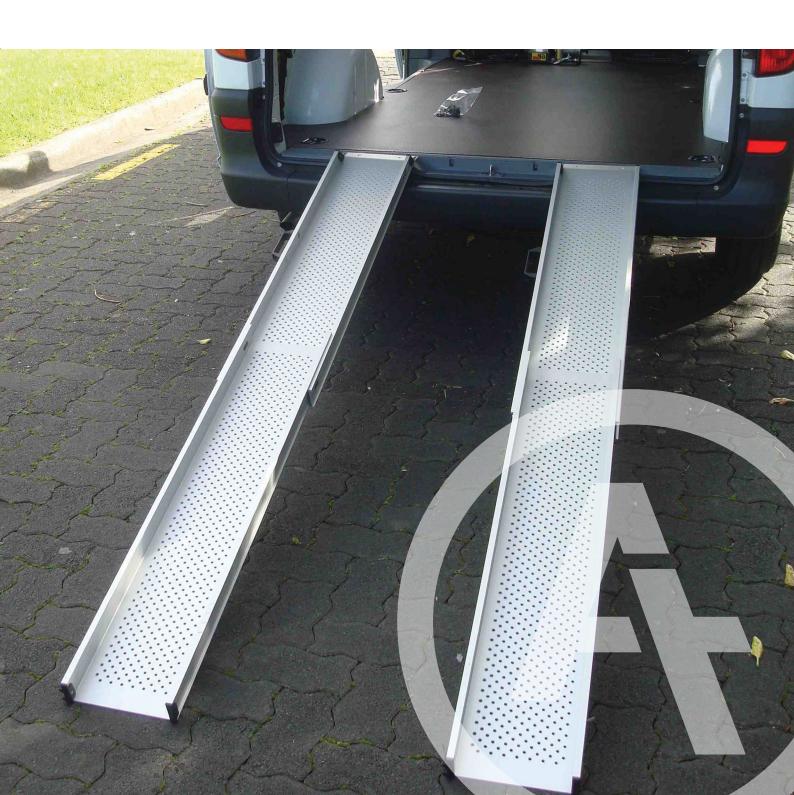

#### AUTO 17ANSFORM MOBILITY ENHANCEMENT

Mobility Enhancement Ramp 1250 are lightweight channel ramps offer easy and quick handling for flexible wheelchair and occupant loading. The channels are telescopic – ranging from 950mm to 2100mm in length allowing you to store them anywhere in the vehicle.

### FEATURES:

- Made of aluminium lightweight material and easy to carry
- Fully extendable with a maximum 2100mm length
- 350 kg weight capacity
- Non-skid grip surface area

#### **BENEFITS:**

- Lightweight and easy to manoeuvre with handles providing the flexibility you need for easy access
- Non-skid surface giving you safety assurance
- Solid and durable to last the desired distance