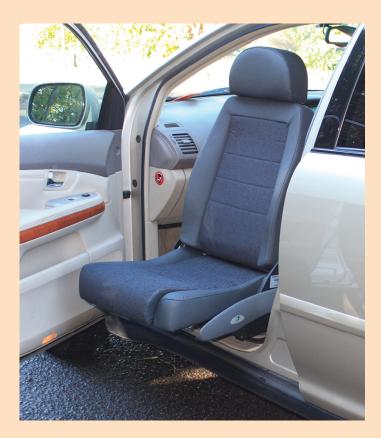

### AUTO TRANSFORM MOBILITY ENHANCEMENT

The Turny seat ensures very easy vehicle access. This access solution eliminates hoist attachments to a car and allows the vehicle to be as normal as possible with a seat that is completely mobile for family and friends. It's as simple as placing yourself in the seat, pushing a button and driving to your destination.

SUV | van fitting

Electric sideways movement

Electric up and down movement

AUTO TRANSFORM LIMITED 3-5 Harbour Ridge Drive Stone Hill Business Park Wiri Auckland 2104

T 09 580 0477 F 09 580 2547 sales@autotransform.co.nz www.autotransform.co.nz