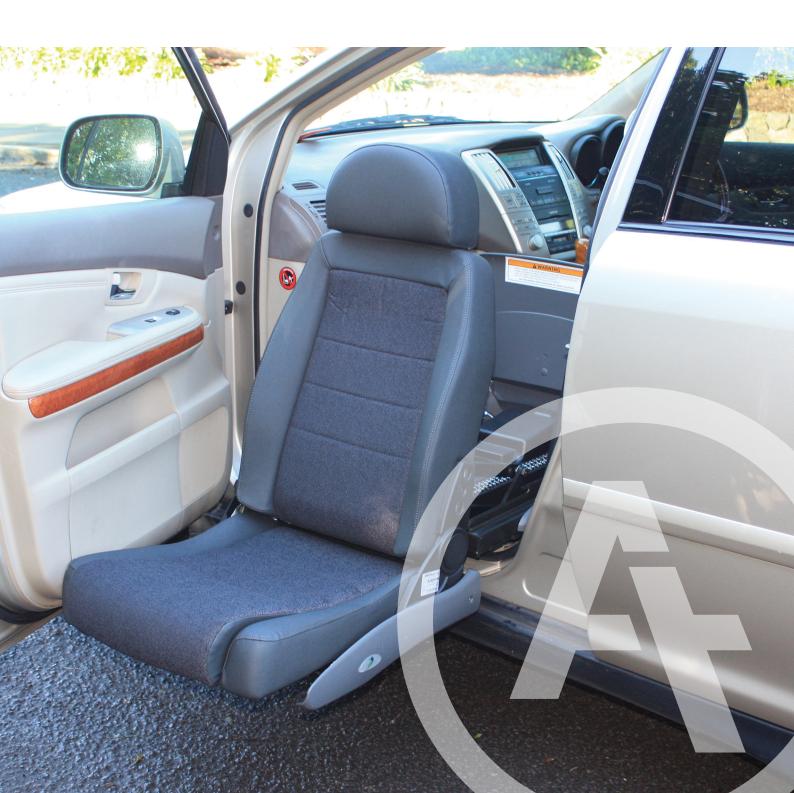

### AUTO TRANSFORM MOBILITY ENHANCEMENT

The Turny seat ensures very easy vehicle access. This access solution eliminates hoist attachments to a car and allows the vehicle to be as normal as possible with a seat that is completely mobile for family and friends. It's as simple as placing yourself in the seat, pushing a button and driving to your destination.

SUV | van fitting

Electric sideways movement

Electric up and down movement

AUTO TRANSFORM LIMITED 3-5 Harbour Ridge Drive Stone Hill Business Park Wiri Auckland 2104

T 09 580 0477 F 09 580 2547 sales@autotransform.co.nz www.autotransform.co.nz