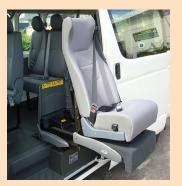

### AUTO TRANSFORM MOBILITY ENHANCEMENT

The Turny seat ensures very easy vehicle access. This access solution eliminates hoist attachments to a car and allows the vehicle to be as normal as possible with a seat that is completely mobile for family and friends. It's as simple as placing yourself in the seat, pushing a button and driving to your destination.

### FEATURES:

- Electric up and down and sideways movement
- 150 kg capacity
- EMC and crash test approved
- Comes with standard slim seat but your existing seat can be mounted provided there is enough space
- Available in fully electric or semi-electric

#### **BENEFITS:**

- Enables easy access into a SUV vehicle for wheelchair patient
- Travel in style with minimal difference to your car seating – clean professional finish
- Fully tested to New Zealand Safety Standards for your safety assurance

SUV | van fitting

Electric sideways movement

Electric up and down movement

AUTO TRANSFORM LIMITED 3-5 Harbour Ridge Drive Stone Hill Business Park Wiri Auckland 2104

T 09 580 0477 F 09 580 2547 sales@autotransform.co.nz www.autotransform.co.nz