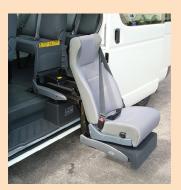

### AUTO TRANSFORM MOBILITY ENHANCEMENT

The Turny seat ensures very easy vehicle access. This access solution eliminates hoist attachments to a car and allows the vehicle to be as normal as possible with a seat that is completely mobile for family and friends. It's as simple as placing yourself in the seat, pushing a button and driving to your destination.

### FEATURES:

- Electric up and down and sideways movement
- 150 kg capacity
- EMC and crash test approved
- Comes with standard slim seat but your existing seat can be mounted provided there is enough space
- Available in fully electric or semi-electric

#### **BENEFITS:**

- Enables easy access into a SUV vehicle for wheelchair patient
- Travel in style with minimal difference to your car seating – clean professional finish
- Fully tested to New Zealand Safety Standards for your safety assurance

SUV | van fitting

Electric sideways movement

Electric up and down movement

AUTO TRANSFORM LIMITED 3-5 Harbour Ridge Drive Stone Hill Business Park Wiri Auckland 2104

T 09 580 0477 F 09 580 2547 sales@autotransform.co.nz www.autotransform.co.nz