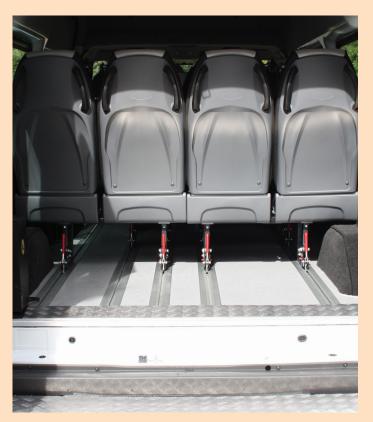

## AUTO TRANSFORM MOBILITY ENHANCEMENT

Mobility Tracking is a great solution to make your mobility transport as flexible as possible. Suited to quick release legs on seats, quick release track mounted restraints systems and side-fold seating.

Quick release seating

Flexible seat mounting

Carpet covering

Vinyl non-skid covering

AUTO TRANSFORM LIMITED

3-5 Harbour Ridge Drive Stone Hill Business Park Wiri Auckland 2104

T 09 580 0477 F 09 580 2547 sales@autotransform.co.nz www.autotransform.co.nz