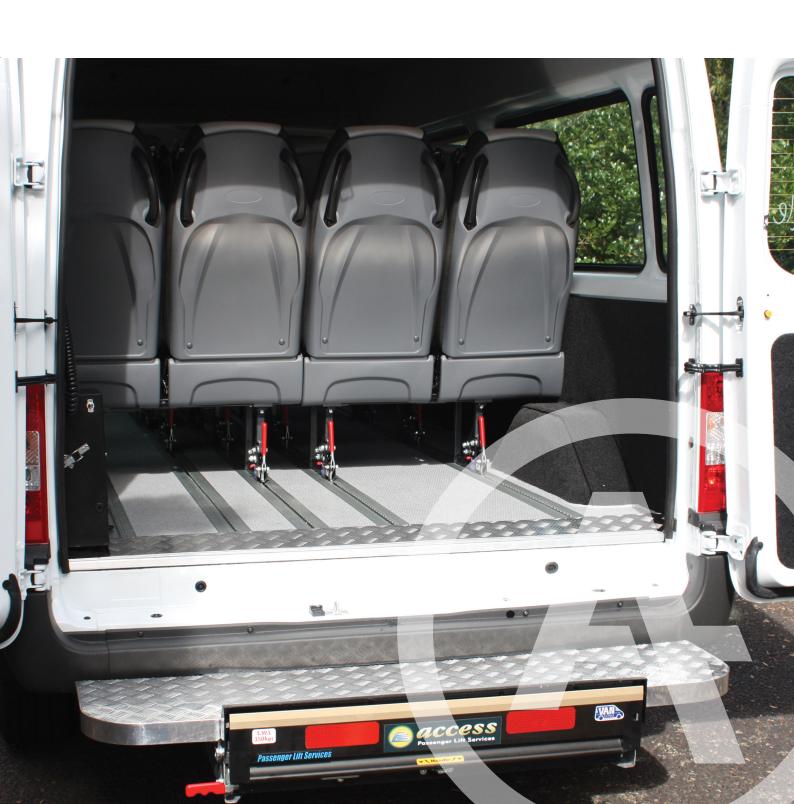

## AUTO TRANSFORM MOBILITY ENHANCEMENT

Mobility Tracking is a great solution to make your mobility transport as flexible as possible. Suited to quick release legs on seats, quick release track mounted restraints systems and side-fold seating.

Quick release seating

Flexible seat mounting

Carpet covering

Vinyl non-skid covering

AUTO TRANSFORM LIMITED

3-5 Harbour Ridge Drive Stone Hill Business Park Wiri Auckland 2104

T 09 580 0477 F 09 580 2547 sales@autotransform.co.nz www.autotransform.co.nz