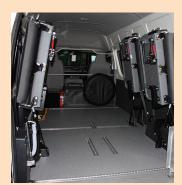

# AUTO TRANSFORM MOBILITY ENHANCEMENT

Mobility Enhancement complements the range of mobility equipment with specialist range of mobility seating. The Double Side Folding Seat is designed for quick release mobility to enable maximum wheelchair capacity with passenger transport.

### **BENEFITS:**

- Less cleaning and lower maintenance
- Safety assurance with all transport
- Side folding enables more wheelchair positions

Quick release leg

Clip support at top

Flexible configurations