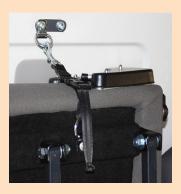

#### **FEATURES:**

- Cloth covered durable material
- Seatbelts x1 lap and diagonal
- Fully Certified to New Zealand Safety Standards
- Fully side folding with gas stay support
- x2 headrests
- Quick release leg to floor

### **BENEFITS:**

- Less cleaning and lower maintenance
- Safety assurance with all transport
- Side folding enables more wheelchair positions

Quick release leg

Clip support at top

Flexible configurations