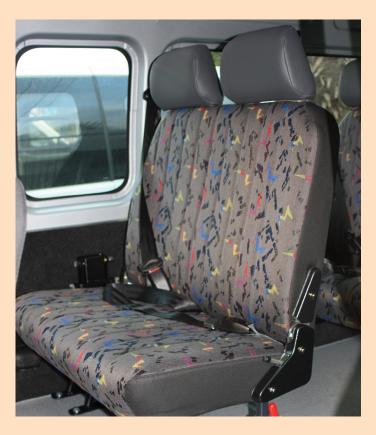

## SEATING DOUBLE SIDE FOLDING SEAT

### SEATING DOUBLE SIDE FOLDING SEAT

#### **FEATURES:**

- Cloth covered durable material
- Seatbelts x1 lap and diagonal
- Fully Certified to New Zealand Safety Standards
- Fully side folding with gas stay support
- x2 headrests
- Quick release leg to floor

### **BENEFITS:**

- Less cleaning and lower maintenance
- Safety assurance with all transport
- Side folding enables more wheelchair positions

Quick release leg

Clip support at top

Flexible configurations