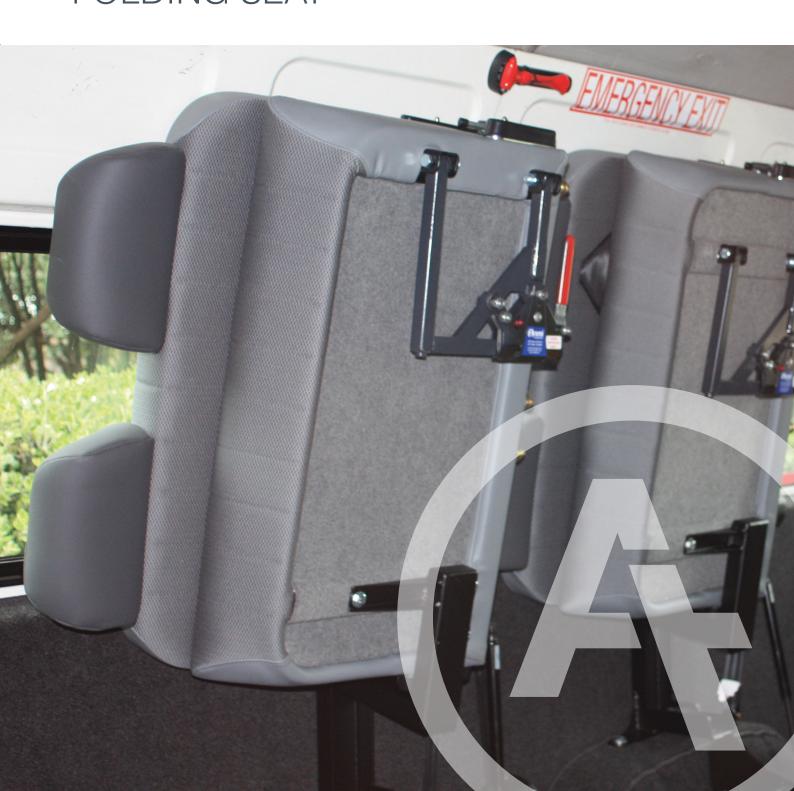

## SEATING DOUBLE SIDE FOLDING SEAT

### SEATING DOUBLE SIDE FOLDING SEAT

#### **FEATURES:**

- Cloth covered durable material
- Seatbelts x1 lap and diagonal
- Fully Certified to New Zealand Safety Standards
- Fully side folding with gas stay support
- x2 headrests
- Quick release leg to floor

### **BENEFITS:**

- Less cleaning and lower maintenance
- Safety assurance with all transport
- Side folding enables more wheelchair positions

Quick release leg

Clip support at top

Flexible configurations