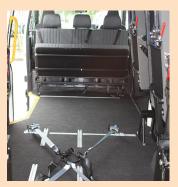

## AUTO 17ANSFORM MOBILITY ENHANCEMENT

The 3 Seater Rear Facing Multiple Fold up base is designed to be able to maximise passenger capacity and wheelchair capacity. The slim compact design allows the seat base to fold up snug against the back rest. With individual flip-up option you have the flexibility to carry a passenger as well as a wheelchair at the same time. This specialist seat is perfect for all mobility use.

Durable cloth covers

Maximised rear space

Gas stay flip-up support

AUTO TRANSFORM LIMITED 3-5 Harbour Ridge Drive Stone Hill Business Park Wiri Auckland 2104

T 09 580 0477 F 09 580 2547 sales@autotransform.co.nz www.autotransform.co.nz