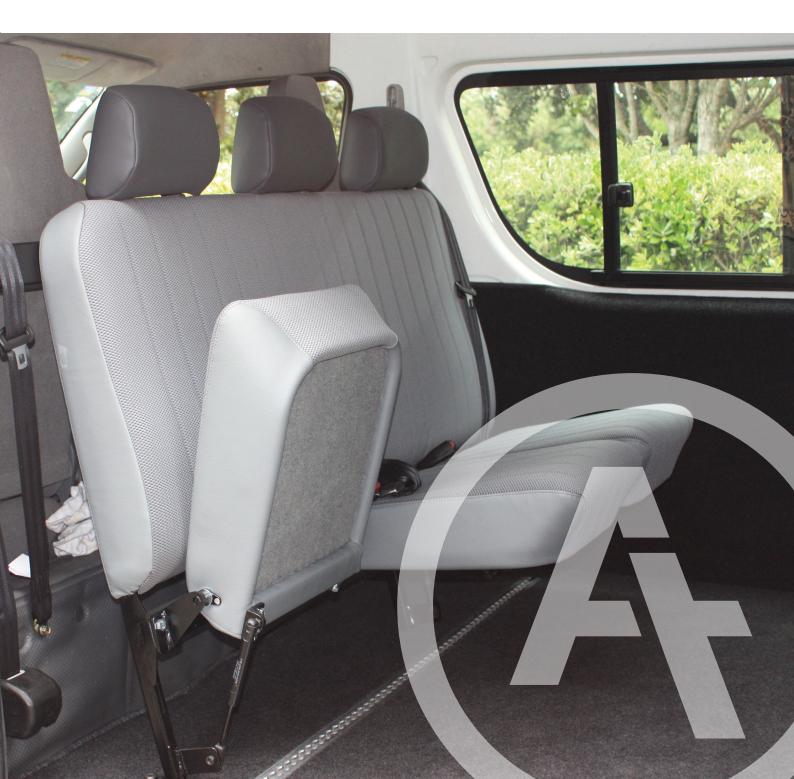

## AUTO 17ANSFORM MOBILITY ENHANCEMENT

The 3 Seater Rear Facing Multiple Fold up base is designed to be able to maximise passenger capacity and wheelchair capacity. The slim compact design allows the seat base to fold up snug against the back rest. With individual flip-up option you have the flexibility to carry a passenger as well as a wheelchair at the same time. This specialist seat is perfect for all mobility use.

Durable cloth covers

Maximised rear space

Gas stay flip-up support

AUTO TRANSFORM LIMITED 3-5 Harbour Ridge Drive Stone Hill Business Park Wiri Auckland 2104

T 09 580 0477 F 09 580 2547 sales@autotransform.co.nz www.autotransform.co.nz