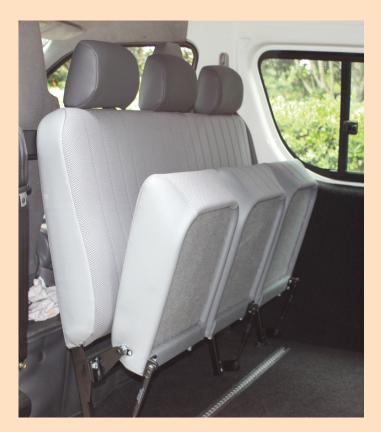

## AUTO 17ANSFORM MOBILITY ENHANCEMENT

The 3 Seater Rear Facing Multiple Fold up base is designed to be able to maximise passenger capacity and wheelchair capacity. The slim compact design allows the seat base to fold up snug against the back rest. With individual flip-up option you have the flexibility to carry a passenger as well as a wheelchair at the same time. This specialist seat is perfect for all mobility use.

Durable cloth covers

Maximised rear space

Gas stay flip-up support

AUTO TRANSFORM LIMITED 3-5 Harbour Ridge Drive Stone Hill Business Park Wiri Auckland 2104

T 09 580 0477 F 09 580 2547 sales@autotransform.co.nz www.autotransform.co.nz