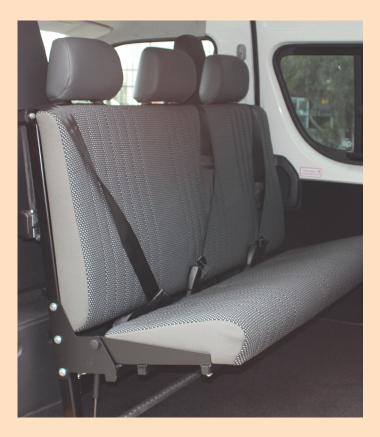

### AUTO TRANSFORM MOBILITY ENHANCEMENT

The 3 Seater Rear Facing Single Fold up base is designed to be able to maximise passenger capacity and wheelchair capacity. The slim compact design allows the seat base to fold up snug against the back rest. This specialist seat is perfect for all mobility use.

### **FEATURES:**

- Cloth covered durable material
- Seatbelts x3 lap and diagonal, over shoulder
- Fully Certified to New Zealand Safety Standards
- Single flip-up base with gas stay support
- x3 headrests
- Compact design

Durable cloth covers

Maximised rear space

Gas stay flip-up support

AUTO TRANSFORM LIMITED

3-5 Harbour Ridge Drive Stone Hill Business Park Wiri Auckland 2104

T 09 580 0477 F 09 580 2547 sales@autotransform.co.nz www.autotransform.co.nz