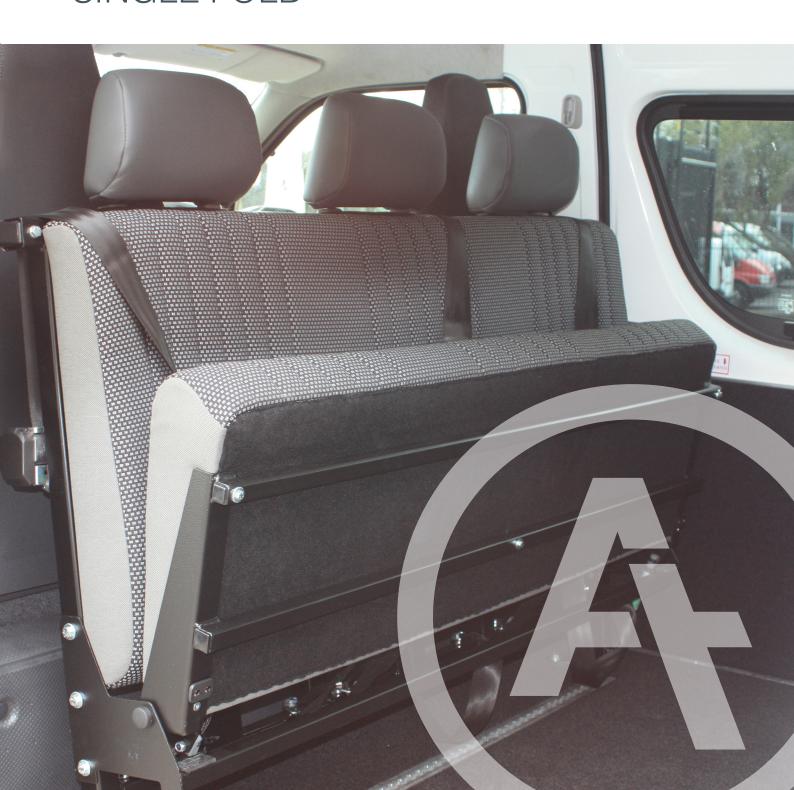

### AUTO TRANSFORM MOBILITY ENHANCEMENT

The 3 Seater Rear Facing Single Fold up base is designed to be able to maximise passenger capacity and wheelchair capacity. The slim compact design allows the seat base to fold up snug against the back rest. This specialist seat is perfect for all mobility use.

### **FEATURES:**

- Cloth covered durable material
- Seatbelts x3 lap and diagonal, over shoulder
- Fully Certified to New Zealand Safety Standards
- Single flip-up base with gas stay support
- x3 headrests
- Compact design

Durable cloth covers

Maximised rear space

Gas stay flip-up support

AUTO TRANSFORM LIMITED

3-5 Harbour Ridge Drive Stone Hill Business Park Wiri Auckland 2104

T 09 580 0477 F 09 580 2547 sales@autotransform.co.nz www.autotransform.co.nz