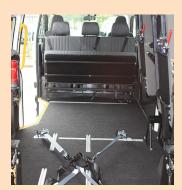

### AUTO TRANSFORM MOBILITY ENHANCEMENT

The 3 Seater Rear Facing Single Fold up base is designed to be able to maximise passenger capacity and wheelchair capacity. The slim compact design allows the seat base to fold up snug against the back rest. This specialist seat is perfect for all mobility use.

### **FEATURES:**

- Cloth covered durable material
- Seatbelts x3 lap and diagonal, over shoulder
- Fully Certified to New Zealand Safety Standards
- Single flip-up base with gas stay support
- x3 headrests
- Compact design

#### **BENEFITS:**

- Less cleaning and lower maintenance with durable covers
- Safety assurance with all transport
- Flexibility to increase rear space for wheelchair transport
- 3 year warranty for your piece of mind

Durable cloth covers

Maximised rear space

Gas stay flip-up support

AUTO TRANSFORM LIMITED

3-5 Harbour Ridge Drive Stone Hill Business Park Wiri Auckland 2104

T 09 580 0477 F 09 580 2547 sales@autotransform.co.nz www.autotransform.co.nz