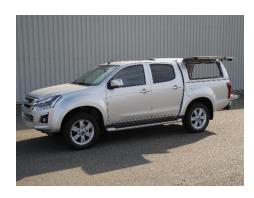

### AUTO 1RANSFORM COMMERCIAL

The latest Auto Transform Dynamic Pro Canopy offers advanced security with full central locking and solid fiberglass side panels. Your mind will be at ease when you leave your vehicle unattended knowing your tools inside will be secure from any potential opportunists. The Dynamic Pro Canopy is the most advanced and secure canopy on the market.

#### **FEATURES:**

- ♦ Fiberglass canopy
- ♦ Solid Side Flip-up windows
- ♦ TUV Approved
- ♦ Central Locking
- **♦** LED High Stoplight
- ♦ Gelcoat finish
- ♦ Interior LED light
- ♦ Tinted rear window

#### **BENEFITS:**

- Safe & Secure
- ♦ 110kg load rating on roof
- One remote lock system
- ♦ Ease of operation with one single handle
- Lightweight
- ♦ Stylish
- **♦**Aerodynamic
- Warranty for term of lease