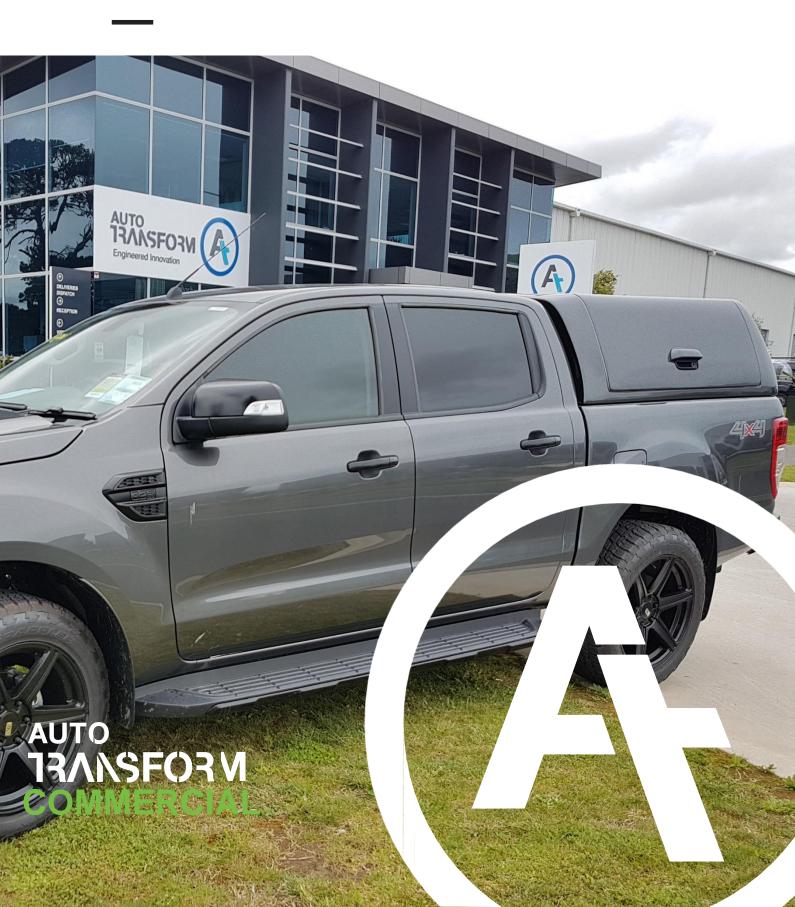

# DYNAMIC PRO CANOPY FORD RANGER

**COMMERCIAL** 

### AUTO 1RANSFORM COMMERCIAL

The latest Auto Transform Dynamic Pro Canopy offers advanced security with full central locking and solid fiberglass side panels. Your mind will be at ease when you leave your vehicle unattended knowing your tools inside will be secure from any potential opportunists. The Dynamic Pro Canopy is the most advanced and secure canopy on the market.

#### **FEATURES:**

- ♦ Fiberglass canopy
- ♦ Solid Side Flip-up windows
- ♦ TUV Approved
- ♦ Central Locking
- **♦** LED High Stoplight
- ♦ Gelcoat finish
- ♦ Interior LED light
- ♦ Tinted rear window