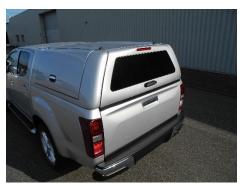

### AUTO 1RANSFORM COMMERCIAL

The latest Auto Transform Dynamic Pro Canopy offers advanced security with full central locking and solid fiberglass side panels. Your mind will be at ease when you leave your vehicle unattended knowing your tools inside will be secure from any potential opportunists. The Dynamic Pro Canopy is the most advanced and secure canopy on the market.

#### **FEATURES:**

- ♦ Fiberglass canopy
- ♦ Solid Side Flip-up windows
- ♦ TUV Approved
- ♦ Central Locking
- **♦** LED High Stoplight
- ♦ Gelcoat finish
- ♦ Interior LED light
- ♦ Tinted rear window

#### **BENEFITS:**

- Safe & Secure
- ♦ 110kg load rating on roof
- One remote lock system
- ♦ Ease of operation with one single handle
- Lightweight
- ♦ Stylish
- **♦**Aerodynamic
- Warranty for term of lease