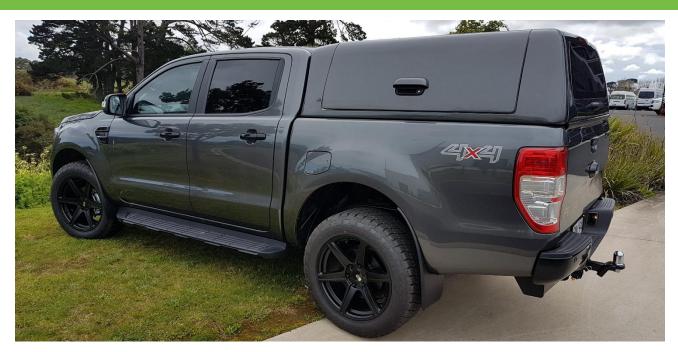

# DYNAMIC PRO CANOPY FORD RANGER

**COMMERCIAL** 

### AUTO 1RANSFORM COMMERCIAL

The latest Auto Transform Dynamic Pro Canopy offers advanced security with full central locking and solid fiberglass side panels. Your mind will be at ease when you leave your vehicle unattended knowing your tools inside will be secure from any potential opportunists. The Dynamic Pro Canopy is the most advanced and secure canopy on the market.

#### **FEATURES:**

- ♦ Fiberglass canopy
- ♦ Solid Side Flip-up windows
- ♦ TUV Approved
- ♦ Central Locking
- **♦** LED High Stoplight
- ♦ Gelcoat finish
- ♦ Interior LED light
- ♦ Tinted rear window