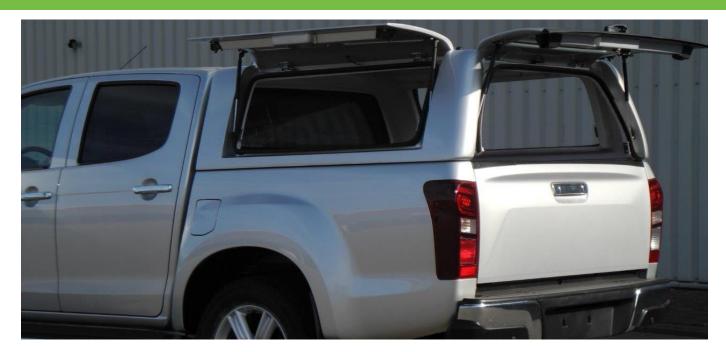

### **FEATURES:**

- ♦ Fiberglass canopy
- ♦ Solid Side Flip-up windows
- ♦ TUV Approved
- ♦ Central Locking
- ♦ LED High Stoplight
- ♦ Gelcoat finish
- ♦ Interior LED light
- ♦ Tinted rear window

### **BENEFITS:**

- Safe & Secure
- ♦ 110kg load rating on roof
- One remote lock system
- ♦ Ease of operation with one single handle
- Lightweight
- ♦ Stylish
- **♦**Aerodynamic
- ♦Warranty for term of lease