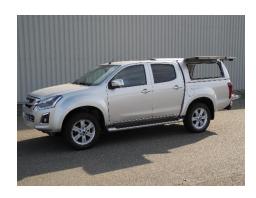

### AUTO 1RANSFORM COMMERCIAL

The latest Auto Transform Dynamic Pro Canopy offers advanced security with full central locking and solid fiberglass side panels. Your mind will be at ease when you leave your vehicle unattended knowing your tools inside will be secure from any potential opportunists. The Dynamic Pro Canopy is the most advanced and secure canopy on the market.

### **FEATURES:**

- ♦ Fiberglass canopy
- ♦ Solid Side Flip-up windows
- ♦ TUV Approved
- ♦ Central Locking
- ♦ LED High Stoplight
- ♦ Gelcoat finish
- ♦ Interior LED light
- ♦ Tinted rear window

### **BENEFITS:**

- Safe & Secure
- ♦ 110kg load rating on roof
- One remote lock system
- ♦ Ease of operation with one single handle
- Lightweight
- ♦ Stylish
- **♦**Aerodynamic
- ♦Warranty for term of lease