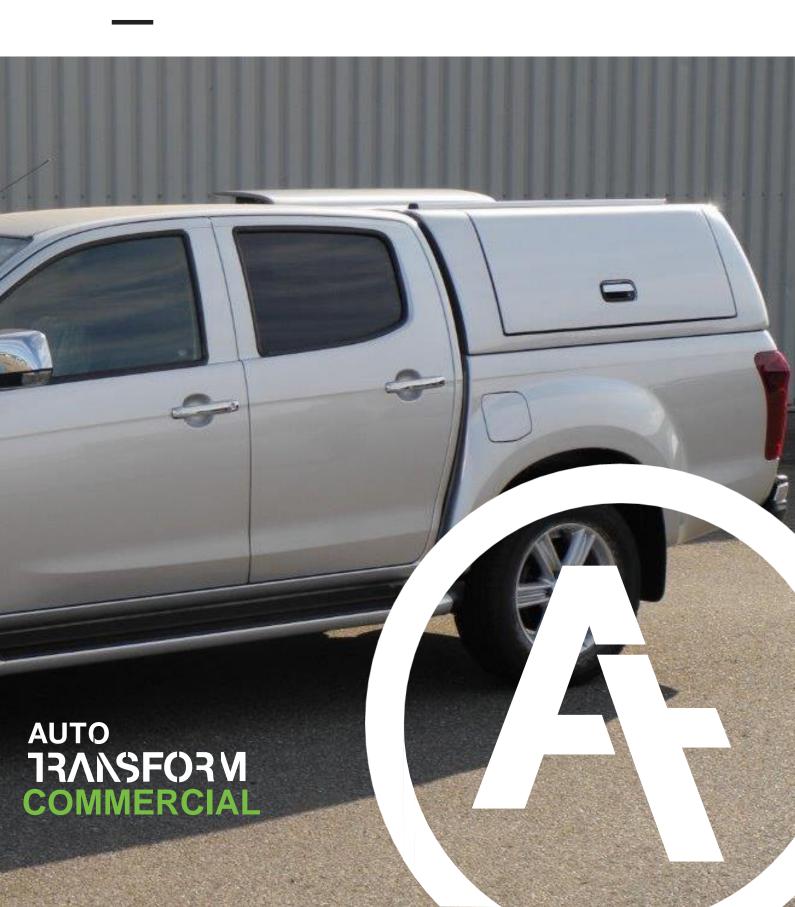

# DYNAMIC PRO CANOPY (A) ISUZU D-MAX

AUTO 13ANSFORM Engineered Vehicle Innovation

**COMMERCIAL** 

### AUTO 1RANSFORM COMMERCIAL

The latest Auto Transform Dynamic Pro Canopy offers advanced security with full central locking and solid fiberglass side panels. Your mind will be at ease when you leave your vehicle unattended knowing your tools inside will be secure from any potential opportunists. The Dynamic Pro Canopy is the most advanced and secure canopy on the market.