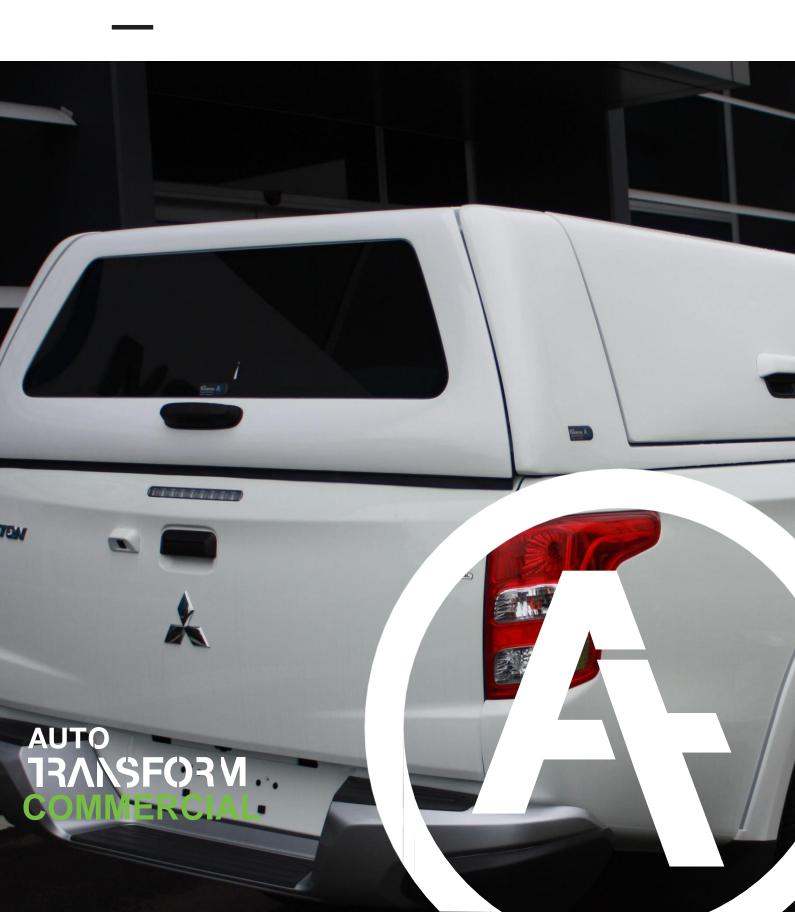

# DYNAMIC PRO CANOPY MITSUBISHI TRITON

COMMERCIAL

## AUTO 13/1/SFO3/M COMMERCIAL

The latest Auto Transform Dynamic Pro Canopy offers advanced security with full central locking and solid fiberglass side panels. Your mind will be at ease when you leave your vehicle unattended knowing your tools inside will be secure from any potential opportunists. The Dynamic Pro canopy is the most advanced and secure canopy on the market.

### **FEATURES:**

- ♦ Fiberglass canopy
- ♦ Solid Side Flip-up windows
- ♦ TUV Approved
- ♦ Central Locking
- **♦** LED High Stoplight
- ♦ Gelcoat finish
- ♦ Interior LED light
- ♦ Tinted rear window

### **BENEFITS:**

- Safe & Secure
- ♦ 110kg load rating on roof
- One remote lock system
- Ease of operation with one single handle
- Lightweight
- ♦ Stylish
- **♦**Aerodynamic
- Warranty for term of lease