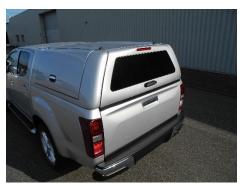

### **FEATURES:**

- ♦ Fiberglass canopy
- ♦ Solid Side Flip-up windows
- ♦ TUV Approved
- ♦ Central Locking
- **♦** LED High Stoplight
- ♦ Gelcoat finish
- ♦ Interior LED light
- ♦ Tinted rear window

### **BENEFITS:**

- Safe & Secure
- ♦ 110kg load rating on roof
- One remote lock system
- Ease of operation with one single handle
- Lightweight
- ♦ Stylish
- **♦**Aerodynamic
- Warranty for term of lease