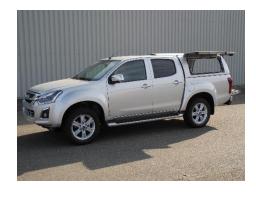

# DYNAMIC PRO CANOPY MITSUBISHI TRITON

COMMERCIAL

# AUTO TRANSFORM DYNAMIC PRO CANOPY

## AUTO 13/1/SFO3/M COMMERCIAL

The latest Auto Transform Dynamic Pro Canopy offers advanced security with full central locking and solid fiberglass side panels. Your mind will be at ease when you leave your vehicle unattended knowing your tools inside will be secure from any potential opportunists. The Dynamic Pro canopy is the most advanced and secure canopy on the market.

### **FEATURES:**

- ♦ Fiberglass canopy
- ♦ Solid Side Flip-up windows
- ♦ TUV Approved
- ♦ Central Locking
- **♦** LED High Stoplight
- ♦ Gelcoat finish
- ♦ Interior LED light
- ♦ Tinted rear window

### **BENEFITS:**

- Safe & Secure
- ♦ 110kg load rating on roof
- One remote lock system
- Ease of operation with one single handle
- Lightweight
- ♦ Stylish
- **♦**Aerodynamic
- Warranty for term of lease