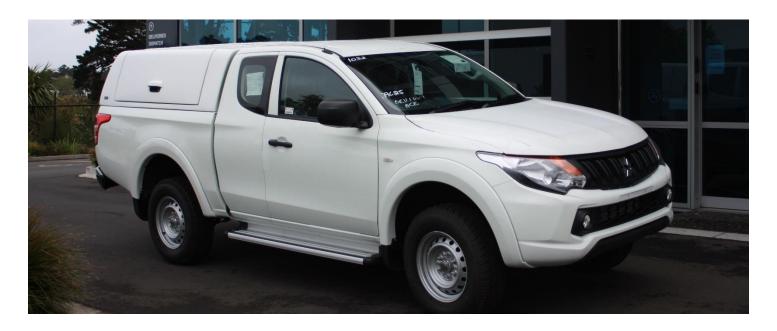

# DYNAMIC PRO CANOPY MITSUBISHI TRITON

COMMERCIAL

## AUTO 13/1/SFO3/M COMMERCIAL

The latest Auto Transform Dynamic Pro Canopy offers advanced security with full central locking and solid fiberglass side panels. Your mind will be at ease when you leave your vehicle unattended knowing your tools inside will be secure from any potential opportunists. The Dynamic Pro canopy is the most advanced and secure canopy on the market.

### **FEATURES:**

- ♦ Fiberglass canopy
- ♦ Solid Side Flip-up windows
- ♦ TUV Approved
- ♦ Central Locking
- **♦** LED High Stoplight
- ♦ Gelcoat finish
- ♦ Interior LED light
- ♦ Tinted rear window

### **BENEFITS:**

- Safe & Secure
- ♦ 110kg load rating on roof
- One remote lock system
- Ease of operation with one single handle
- Lightweight
- ♦ Stylish
- **♦**Aerodynamic
- Warranty for term of lease