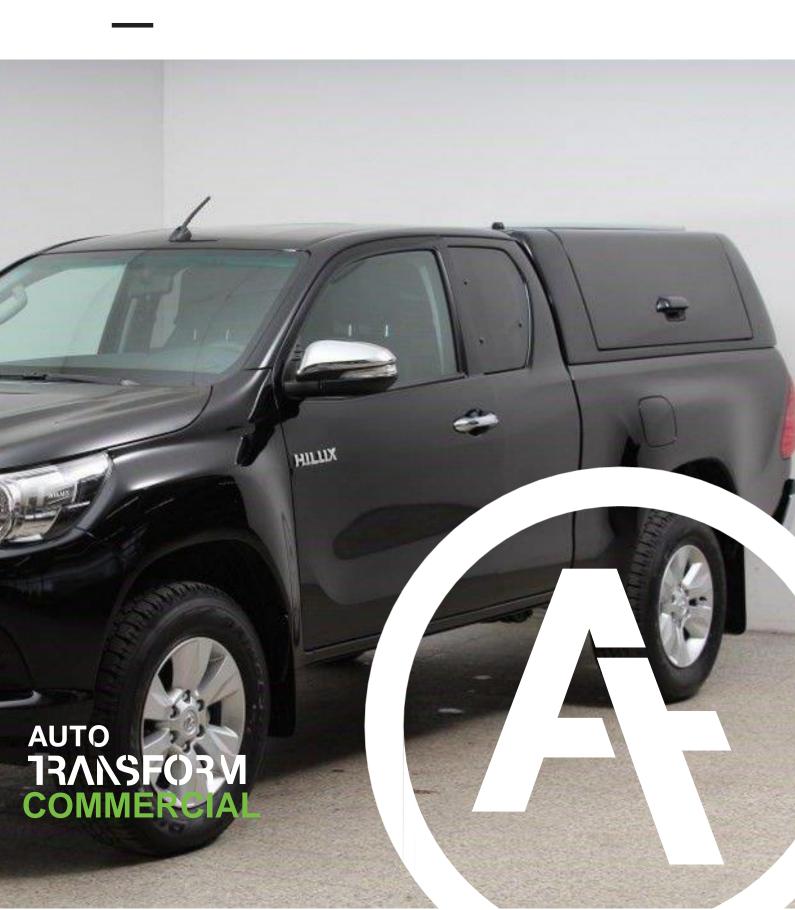

# DYNAMIC PRO CANOPY TOYOTA HILUX

COMMERCIAL

# AUTO TRANSFORM DYNAMIC PRO CANOPY

## AUTO 1RANSFORM COMMERCIAL

The latest Auto Transform Dynamic Pro Canopy offers advanced security with full central locking and solid fiberglass side panels. Your mind will be at ease when you leave your vehicle unattended knowing your tools inside will be secure from any potential opportunists. The Dynamic Pro Canopy is the most advanced and secure canopy on the market.