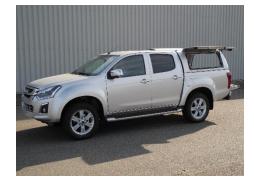

## AUTO TRANSFORM COMMERCIAL

The latest Auto Transform Dynamic Pro canopy offers advanced security with full central locking and solid fiberglass side panels. Your mind will be at ease when you leave your vehicle unattended knowing your tools inside will be secure from any potential opportunists. The Dynamic Pro canopy is the most advanced and secure canopy on the market.

### FEATURES:

- Fiberglass canopy
- Solid Side Flip-up windows
- TUV Approved
- Central Locking
- LED High Stoplight
- Gelcoat finish
- Interior LED light
- Tinted rear window

#### **BENEFITS:**

- Safe & Secure
- 110kg load rating on roof
- One remote lock system
- Ease of operation with
- one single handle
- Lightweight
- 🛿 Stylish
- Aerodynamic
- Warranty for term of lease