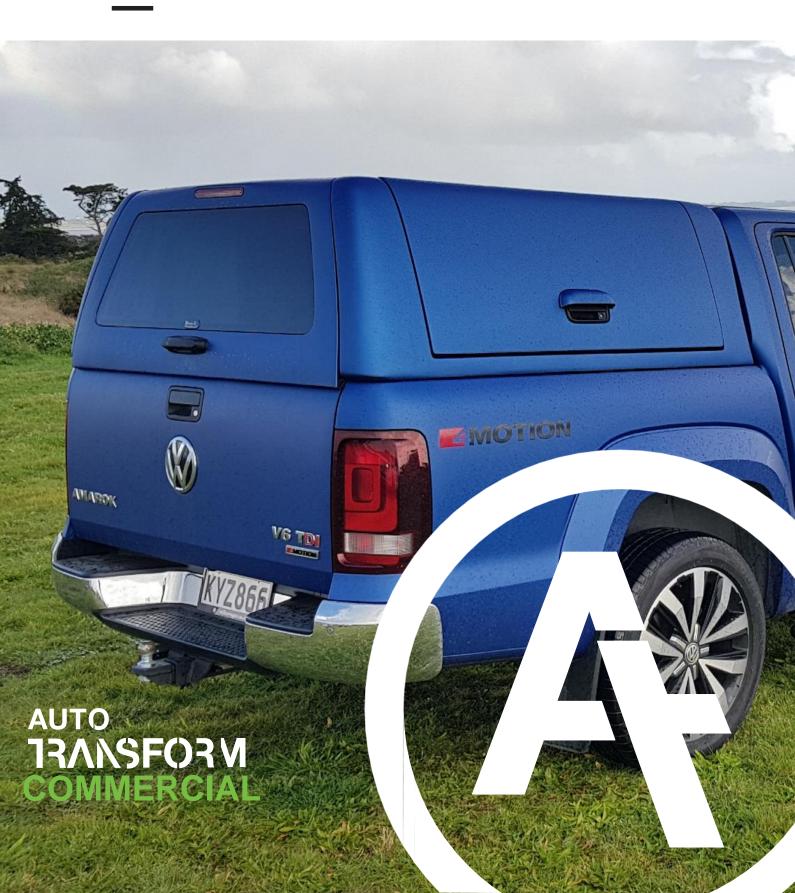

## DYNAMIC PRO CANOPY VW AMAROK COMMERCIAL

## AUTO TRANSFORM COMMERCIAL

The latest Auto Transform Dynamic Pro canopy offers advanced security with full central locking and solid fiberglass side panels. Your mind will be at ease when you leave your vehicle unattended knowing your tools inside will be secure from any potential opportunists. The Dynamic Pro canopy is the most advanced and secure canopy on the market.

### FEATURES:

- Fiberglass canopy
- Solid Side Flip-up windows
- TUV Approved
- Central Locking
- LED High Stoplight
- Gelcoat finish
- Interior LED light
- Tinted rear window