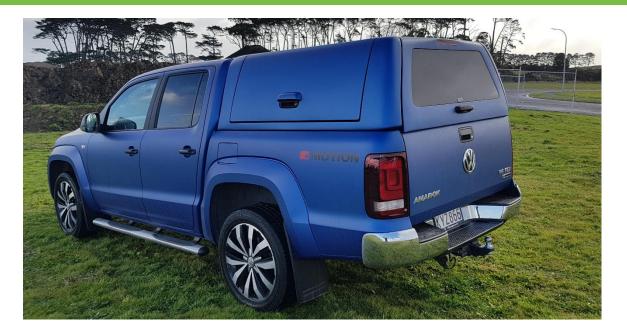

## DYNAMIC PRO CANOPY VW AMAROK COMMERCIAL

## AUTO TRANSFORM COMMERCIAL

The latest Auto Transform Dynamic Pro canopy offers advanced security with full central locking and solid fiberglass side panels. Your mind will be at ease when you leave your vehicle unattended knowing your tools inside will be secure from any potential opportunists. The Dynamic Pro canopy is the most advanced and secure canopy on the market.

### FEATURES:

- Fiberglass canopy
- Solid Side Flip-up windows
- TUV Approved
- Central Locking
- LED High Stoplight
- Gelcoat finish
- Interior LED light
- Tinted rear window