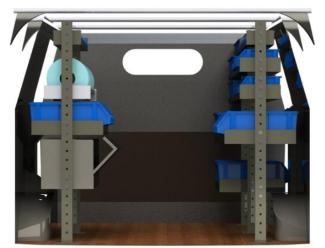

### **Electrical Standard:**

- 12mm Grip Marine grade plywood floor
- 12mm False floor with storage for step ladders under with additional steel false floor mounting for additional top loading - 680mm Space at the rear on Left hand side and 540mm space on right hand side
- Fold down underfloor storage flaps in both sliding door areas
- Black Fleck Carpet on top of false floor
- 2 x Trade System TS150 Shelving 1 either side at rear with 23 bins on RH side, 12 bins on LH side
- RH bay 1 x parcel tray
- LH bay 1 x cable tray, 1 x book tray
- 1 x Trade System TS150 Shelving attached to bulkhead with 1 x lock box and 1 x parcel tray
- 2 x Elite Shelving Cases and mount
- 3 bar commercial grade Auto Transform roof rack with 6 x eyes and full width ladder roller