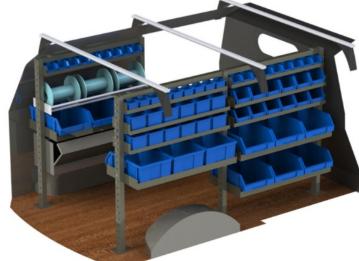

### **Electrical Basic:**

- Fibreglass Bulkhead behind driver & passenger seats
- Tow bar and wiring
- Standard plywood floor in rear of van
- 3 x Bar heavy duty roof racks
- 3 x Stainless steel ratchets with tie straps
- 3 x Eye bolt tie hooks
- 1 x Tradesman Shelving unit in rear left side position 1200mm High x 1000mm wide with 2 x levels of plastic bins and cable tray
- Lockable tool box incorporated into left side shelving unit
- 1 x Tradesman Shelving unit in rear right side position 1200mm High x 1000mm wide with 4 x levels of plastic bins
- 1 x Tradesman Shelving unit in front right side position facing out sliding door 1200mm High x 1000mm wide with 5 x levels of plastic bins