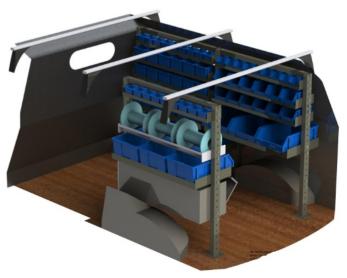

### **Electrical Standard:**

- 12mm Grip Marine grade plywood floor
- 12mm False floor with storage for step ladders under with additional steel false floor mounting for additional top loading - 680mm Space at the rear on Left hand side and 540mm space on right hand side
- Fold down underfloor storage flaps in both sliding door areas
- Black Fleck Carpet on top of false floor
- 2 x Trade System TS150 Shelving 1 either side at rear with 23 bins on RH side, 12 bins on LH side
- RH bay 1 x parcel tray
- LH bay 1 x cable tray, 1 x book tray
- 1 x Trade System TS150 Shelving attached to bulkhead with 1 x lock box and 1 x parcel tray
- 2 x Elite Shelving Cases and mount
- 3 bar commercial grade Auto Transform roof rack with 6 x eyes and full width ladder roller