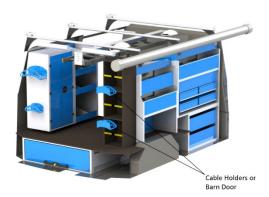

### **Electrical Basic:**

- Fibreglass Bulkhead behind driver & passenger seats
- Tow bar and wiring
- Standard plywood floor in rear of van
- 3 x Bar heavy duty roof racks
- 3 x Stainless steel ratchets with tie straps
- 3 x Eye bolt tie hooks
- 1 x Tradesman Shelving unit in rear left side position 1200mm High x 1000mm wide with 2 x levels of plastic bins and cable tray
- Lockable tool box incorporated into left side shelving unit
- 1 x Tradesman Shelving unit in rear right side position 1200mm High x 1000mm wide with 4 x levels of plastic bins
- 1 x Tradesman Shelving unit in front right side position facing out sliding door 1200mm High x 1000mm wide with 5 x levels of plastic bins