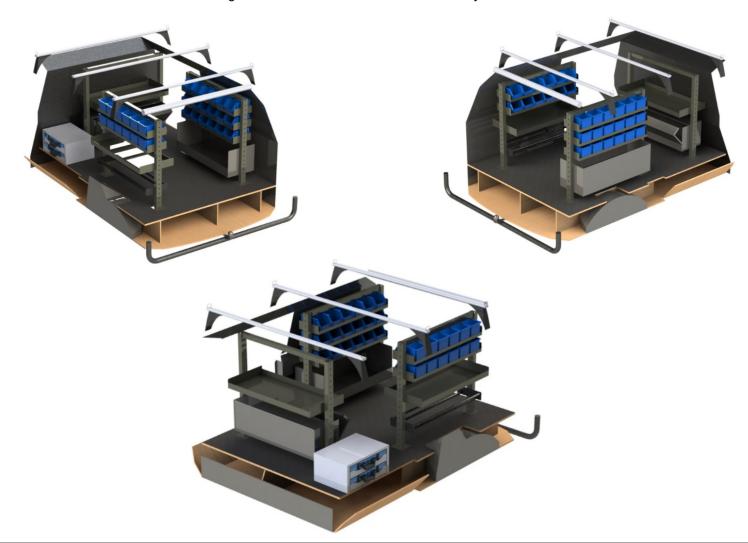

# **Electrical - Ute:**

- 2 x Sliding drawers between wheel arches
- Grip plywood false floor
- Fibreglass canopy
- Side flip up windows
- 2 x Elite shelving levels of plastic bins facing out both windows
- Step ladder storage system, Suspended internally from roof