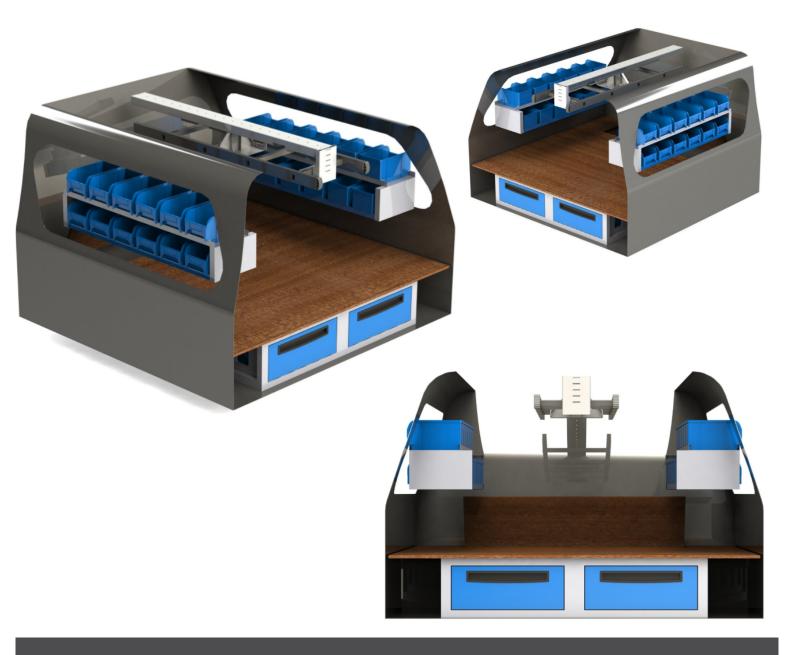

# **Electrical - Ute:**

- 2 x Sliding drawers between wheel arches
- Grip plywood false floor
- Fibreglass canopy
- Side flip up windows
- 2 x Elite shelving levels of plastic bins facing out both windows
- Step ladder storage system, Suspended internally from roof