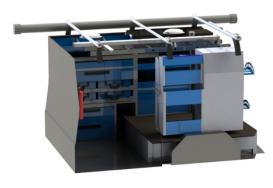

### **Electrical Advanced:**

- 12mm plywood grip deck floor throughout rear
- 3 Bar commercial grade roof rack with 3 x ratchets and straps and eye bolts
- Flow through vent x2
- 2 x rollers on rear bar
- Jet Rack Horizontal Ladder holder system mounted internally to centre of roof
- 4m long 100mm Conduit pipe holder attached to roof racks
- Tow bar and wiring with integrated Step
- Seat Covers

#### Shelving:

### In Side Sliding Door

- 5 x drawers
- 4 x pull out plastic tool cases integrated into shelving system
- 2 tier of open shelves with dividers on top of drawers

### Rear Door

- Underfloor pull out drawer with integrated lock 1100mm wide x 1400mm deep x 290mm high with rubber mat and dividers
- 12mm Grip plywood deck on top of false floor

## Passenger Side

- Lockable cabinet unit mm. 507x966x353 with 2 x Shelves
- 4 Tier open shelf racking with dividers and rubber matting
- 1 x Large Cable / Hose holder
- 1 x Medium Cable / Hose holder

### Driver side

• 4 tier open shelving with dividers