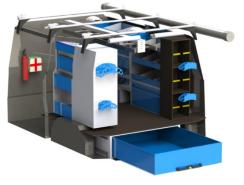

### **Electrical Standard:**

- 12mm Grip Marine grade plywood floor
- 12mm False floor with storage for step ladders under with additional steel false floor mounting for additional top loading - 680mm Space at the rear on Left hand side and 540mm space on right hand side
- Fold down underfloor storage flaps in both sliding door areas
- Black Fleck Carpet on top of false floor
- 2 x Trade System TS150 Shelving 1 either side at rear with 23 bins on RH side, 12 bins on LH side
- RH bay 1 x parcel tray
- LH bay 1 x cable tray, 1 x book tray
- 1 x Trade System TS150 Shelving attached to bulkhead with 1 x lock box and 1 x parcel tray
- 2 x Elite Shelving Cases and mount
- 3 bar commercial grade Auto Transform roof rack with 6 x eyes and full width ladder roller