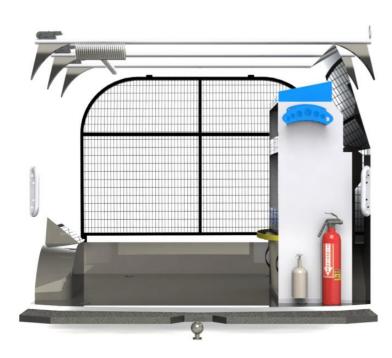

# Plumbing Fitout - Elite Standard:

- Single Elite shelving system in rear RHS
- Grip ply floor
- Reversing sensors
- Front mount mesh barrier
- Steel rear step incorporated with tow bar and wiring
- Fire extinguisher (1KG) and First Aid Kit fitted on shelving unit
- 3 bar commercial roof rack
- 2 x Ladder rolls
- 3 x Ratchets and Eyes
- Allow Nudge bar, airbag compatible