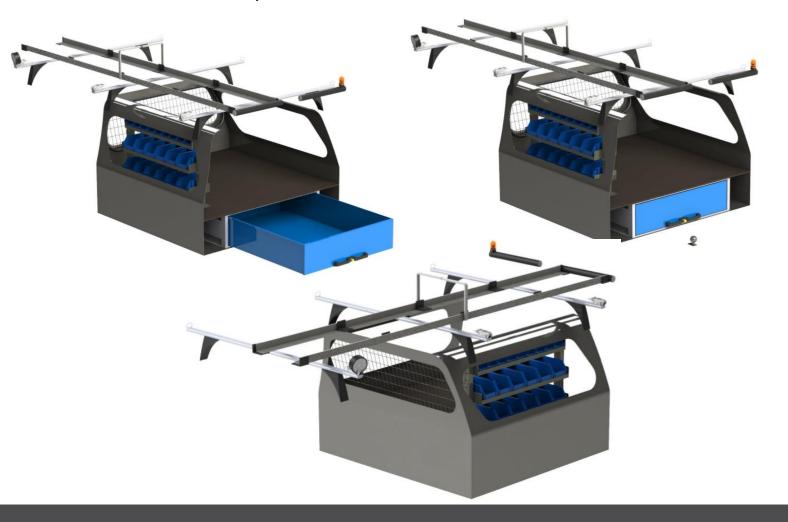

## Plumbing Fitout - Box Body Elite:

- AT Alloy Tray to suit Space Cab
- 2100mm L x 1880mm W
- Weight 100kg 1.8T Heavy duty floor
- Full length integrated tie rails
- Step at front and rear on both sides of deck for easY roof access
- Alloy Box Body Unit to suit space cab mounted on deck
- Gull Wing Doors on LH, RH side and Rear
- Full alloy unit for minimising weight enabling more carrying
- Locking T- Latch, One central lock in the door with Central Locking unit, gas struts.
- LED strip lighting to illuminate for each compartment with a separate on/off switch
- 3 Bar Commercial Grade Roof Rack
- 2 x 3.0m Extension Ladder Multi-slide Rail
- Tow Bar and Wiring
- Reversing Camera
- Lightbar fitted front centre under ladder rack
- 2 x 85214A Slimline low profile warning light on rear of box LED
- Aluminium underdeck drawer Lockable
- 2 x LWL118 LED Swivel Lamp 470x35x33mm Multivolt 1 fitted either side to roof of Box Body
- 2 x Round LED work lamp Flood Beam 4730F 1 fitted rear left, 1 fitted front right
- VE83 Grinder / Vice Slide
- Elite Shelving System 8 x Service cases integrated into drawer runners facing out rear door
- 2 Tier of open shelves with rubber mat and 8 x Aluminium dividers
- 8 x VP6617 Plastic Tool Case with 17 container inserts for small parts and consumables
- Alu. Drawer System 1400mm deep x 1000mm wide x 400mm high coming out of passengers side, with grip ply lining on top
- SinergePower Inverter 2000W Multi Sinewave 12v 240v
- PIR Alarm fitted to box body for additional security