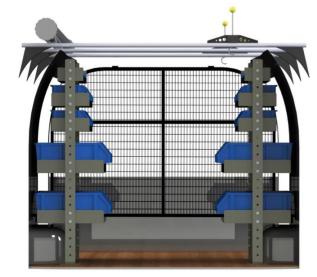

# Plumbing Fitout - Elite Standard:

- Single Elite shelving system in rear RHS
- Grip ply floor
- Reversing sensors
- Front mount mesh barrier
- Steel rear step incorporated with tow bar and wiring
- Fire extinguisher (1KG) and First Aid Kit fitted on shelving unit
- 3 bar commercial roof rack
- 2 x Ladder rolls
- 3 x Ratchets and Eyes
- Allow Nudge bar, airbag compatible