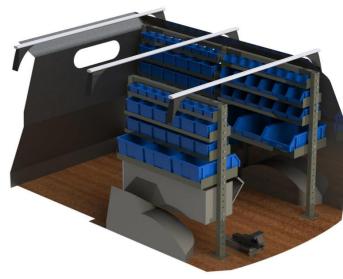

## Plumbing Fitout - Elite Advanced:

- Large Heavy Underfloor Drawer (1020x290x1400)
- 2 x underfloor drawers on RHS of vehicle
- 3 bar roof rack
- 3 x ratchets and eyes
- Gas bottle holder
- Grip plywood floor
- Vice
- Safe ladder clamp (pair)
- Pipe holder
- Sealed bulkhead
- Flow through vents
- 5 tier Elite Shelving system at rear of vehicle Left and right side
- 5 tier Elite Shelving system on right hand side door