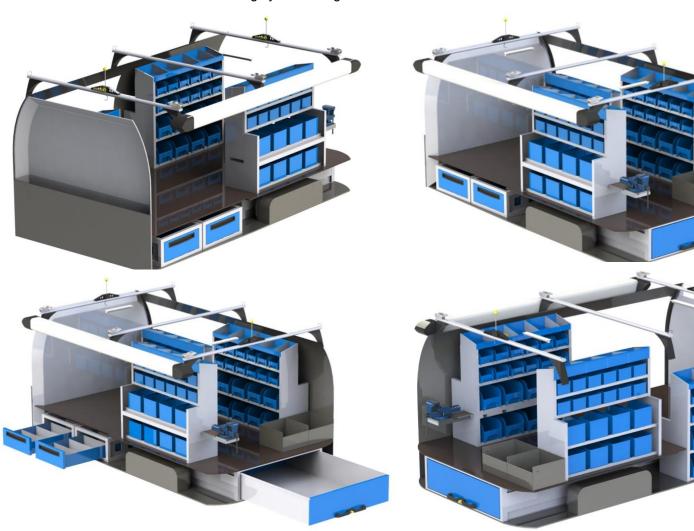

## Plumbing Fitout - Elite Advanced:

- Large Heavy Underfloor Drawer (1020x290x1400)
- 2 x underfloor drawers on RHS of vehicle
- 3 bar roof rack
- 3 x ratchets and eyes
- Gas bottle holder
- Grip plywood floor
- Vice
- Safe ladder clamp (pair)
- Pipe holder
- Sealed bulkhead
- Flow through vents
- 5 tier Elite Shelving system at rear of vehicle Left and right side
- 5 tier Elite Shelving system on right hand side door