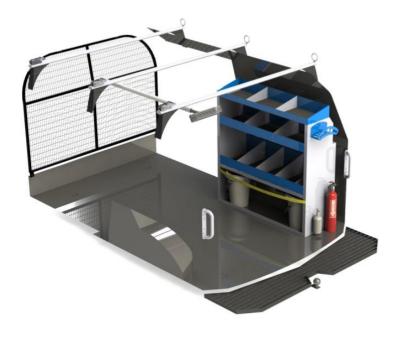

# Plumbing Fitout - Elite Standard:

- Single Elite shelving system in rear RHS
- Grip ply floor
- Reversing sensors
- Front mount mesh barrier
- Steel rear step incorporated with tow bar and wiring
- Fire extinguisher (1KG) and First Aid Kit fitted on shelving unit
- 3 bar commercial roof rack
- 2 x Ladder rolls
- 3 x Ratchets and Eyes
- Allow Nudge bar, airbag compatible