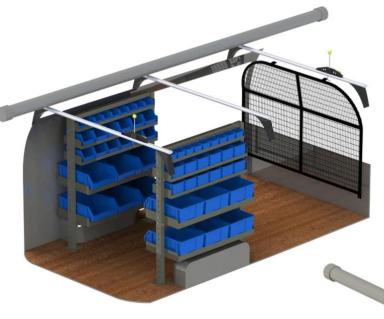

## Plumbing Fitout - Elite Advanced:

- Large Heavy Underfloor Drawer (1020x290x1400)
- 2 x underfloor drawers on RHS of vehicle
- 3 bar roof rack
- 3 x ratchets and eyes
- Gas bottle holder
- Grip plywood floor
- Vice
- Safe ladder clamp (pair)
- Pipe holder
- Sealed bulkhead
- Flow through vents
- 5 tier Elite Shelving system at rear of vehicle Left and right side
- 5 tier Elite Shelving system on right hand side door