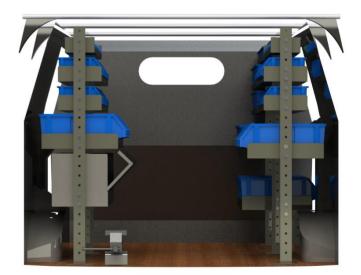

## Plumbing Fitout - Elite Advanced:

- Large Heavy Underfloor Drawer (1020x290x1400)
- 2 x underfloor drawers on RHS of vehicle
- 3 bar roof rack
- 3 x ratchets and eyes
- Gas bottle holder
- Grip plywood floor
- Vice
- Safe ladder clamp (pair)
- Pipe holder
- Sealed bulkhead
- Flow through vents
- 5 tier Elite Shelving system at rear of vehicle Left and right side
- 5 tier Elite Shelving system on right hand side door