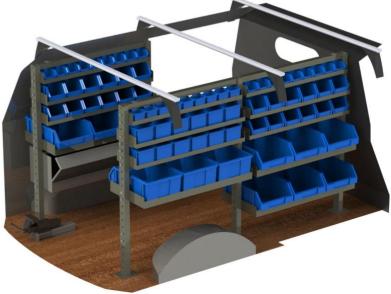

## Plumbing Fitout - Elite Advanced:

- Large Heavy Underfloor Drawer (1020x290x1400)
- 2 x underfloor drawers on RHS of vehicle
- 3 bar roof rack
- 3 x ratchets and eyes
- Gas bottle holder
- Grip plywood floor
- Vice
- Safe ladder clamp (pair)
- Pipe holder
- Sealed bulkhead
- Flow through vents
- 5 tier Elite Shelving system at rear of vehicle Left and right side
- 5 tier Elite Shelving system on right hand side door