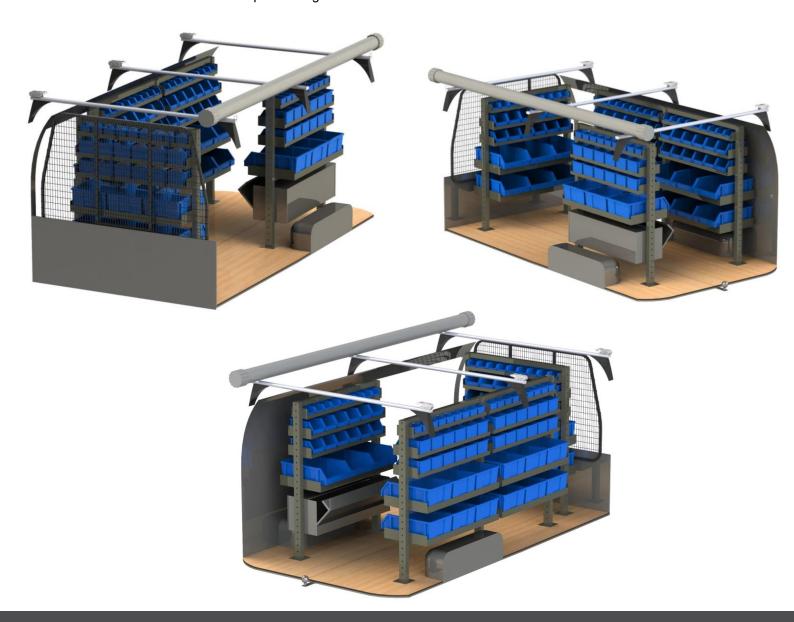

## Plumbing Fitout – TS Advanced:

- Shelving right side TS250 KIT 5 Tier Shelf Unit
- Shelving on left side TS150 KIT 4 Tier Shelf Unit high with integrated lockable storage box
- Shelving attached to cargo barrier TS150 KIT 4 Tier Shelf Unit with 24 Plastic Bins unit lowered to enable visibility through rear for driver
- Front Mesh barrier
- 12mm Plywood Floor lining through rear of van with alloy trim
- Tow Bar and Wiring
- Roof Rack 3 Bar Commercial Grade
- 100mm Conduit Pipe 3m long mounted to Roof Rack