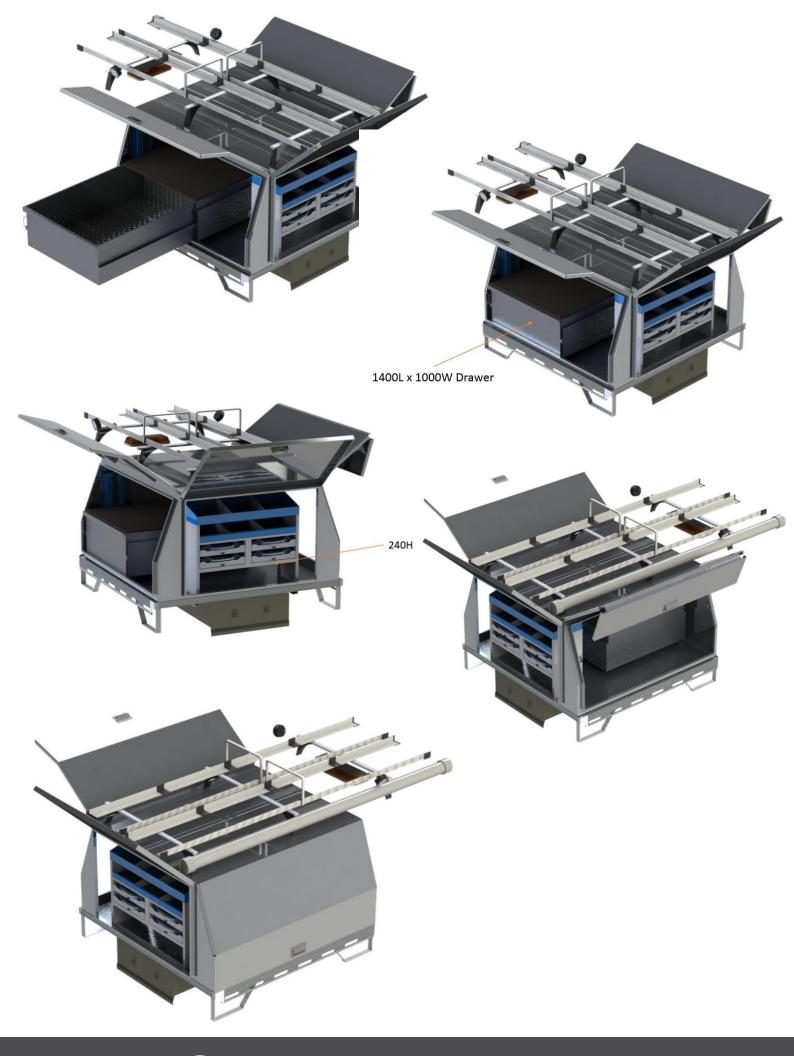

## Plumbing Fitout - Box Body Elite:

- AT Alloy Tray to suit Space Cab
- 2100mm L x 1880mm W
- Weight 100kg 1.8T Heavy duty floor
- Full length integrated tie rails
- Step at front and rear on both sides of deck for easY roof access
- Alloy Box Body Unit to suit space cab mounted on deck
- Gull Wing Doors on LH, RH side and Rear
- Full alloy unit for minimising weight enabling more carrying
- Locking T- Latch, One central lock in the door with Central Locking unit, gas struts.
- LED strip lighting to illuminate for each compartment with a separate on/off switch
- 3 Bar Commercial Grade Roof Rack
- 2 x 3.0m Extension Ladder Multi-slide Rail
- Tow Bar and Wiring
- Reversing Camera
- Lightbar fitted front centre under ladder rack
- 2 x 85214A Slimline low profile warning light on rear of box LED
- Aluminium underdeck drawer Lockable
- 2 x LWL118 LED Swivel Lamp 470x35x33mm Multivolt 1 fitted either side to roof of Box Body
- 2 x Round LED work lamp Flood Beam 4730F 1 fitted rear left, 1 fitted front right
- VE83 Grinder / Vice Slide
- Elite Shelving System 8 x Service cases integrated into drawer runners facing out rear door
- 2 Tier of open shelves with rubber mat and 8 x Aluminium dividers
- 8 x VP6617 Plastic Tool Case with 17 container inserts for small parts and consumables
- Alu. Drawer System 1400mm deep x 1000mm wide x 400mm high coming out of passengers side, with grip ply lining on top
- SinergePower Inverter 2000W Multi Sinewave 12v 240v
- PIR Alarm fitted to box body for additional security