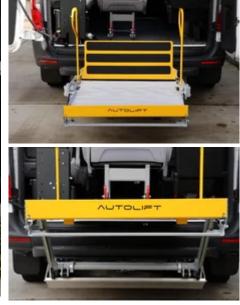

We can guarantee your security and safety with our hoists. They will make your daily life easier, removing transport obstacles.

This solution is often recommended for fitouts that combine wheelchair access and passenger seating. It has a telescopic hoist that can handle loads of up to 400kg. LED lights and an audible warning device assist with safe operation and the handrails can be extended. When not in use, the hoist is neatly contained beneath the vehicle floor. The hoist is fully certified to New Zealand Safety Standards and crash tested for your assurance and peace of mind. It has a 3-year warranty and back up service and parts to ensure minimum downtime for your operations.

## FEATURES

400kg load

Easy to operate

Telescopic to maximise platform space when lift is folded out

Extendable handrails

Automatic box lock manual pump

Flashing or static LED warning lights

Fully automatic or semi automatic