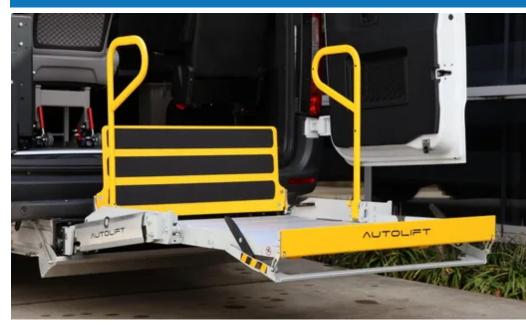

We can guarantee your security and safety with our hoists. They will make your daily life easier, removing transport obstacles.

This solution is often recommended for fitouts that combine wheelchair access and passenger seating. It has a telescopic hoist that can handle loads of up to 400kg. LED lights and an audible warning device assist with safe operation and the handrails can be extended. When not in use, the hoist is neatly contained beneath the vehicle floor. The hoist is fully certified to New Zealand Safety Standards and crash tested for your assurance and peace of mind. It has a 3-year warranty and back up service and parts to ensure minimum downtime for your operations.

## FEATURES

400kg load

Easy to operate

Telescopic to maximise platform space when lift is folded out

Extendable handrails

Automatic box lock manual pump

Flashing or static LED warning lights

Fully automatic or semi automatic