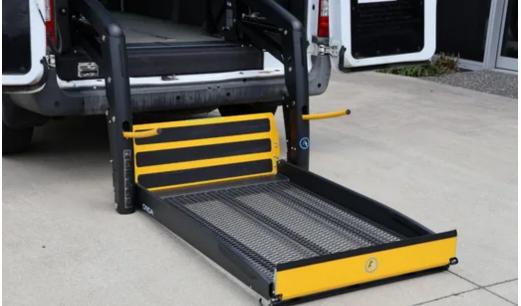

We can guarantee your security and safety with our hoists. They will make your daily life easier, removing transport obstacles.

The Mobility Enhancement wheelchair platform 4500 is a full platform hoist that enables maximum loading with a solid perforated steel platform. This hoist is ideal for the larger wheelchair and with less moving parts it's a simple, safe and effective system. The fine folding steel mesh platform ensures excellent rear view, its ligther weight folding hoist saves battery life and fuel consumption long term. The hoist is fully certified to New Zealand Safety Standards and crash tested for your assurance and peace of mind. Equipped with an emergency auxiliary manual pump, it has a safe working load of 400kg to guarantee your security and safety. This hoist comes with a 3-year warranty, and back up service and parts to ensure minimum downtime for your operations.

## **FEATURES**

400kg load

Easy to operate

Internal hoist

Lightweight

Full platform

## **SPECIFICATIONS**

1470mm max to floor height

Platform dimensions: 900 x 1400mm

Crash tested

Fully certified to NZ Safety Standards

3 year warranty