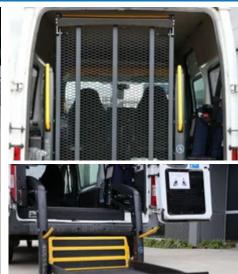

We can guarantee your security and safety with our hoists. They will make your daily life easier, removing transport obstacles.

The Mobility Enhancement wheelchair platform 4500 is a full platform hoist that enables maximum loading with a solid perforated steel platform. This hoist is ideal for the larger wheelchair and with less moving parts it's a simple, safe and effective system. The fine folding steel mesh platform ensures excellent rear view, its ligther weight folding hoist saves battery life and fuel consumption long term. The hoist is fully certified to New Zealand Safety Standards and crash tested for your assurance and peace of mind. Equipped with an emergency auxiliary manual pump, it has a safe working load of 400kg to guarantee your security and safety. This hoist comes with a 3-year warranty, and back up service and parts to ensure minimum downtime for your operations.

## **FEATURES**

400kg load

Easy to operate

Internal hoist

Lightweight

Full platform

## **SPECIFICATIONS**

1470mm max to floor height

Platform dimensions: 900 x 1400mm

Crash tested

Fully certified to NZ Safety Standards

3 year warranty