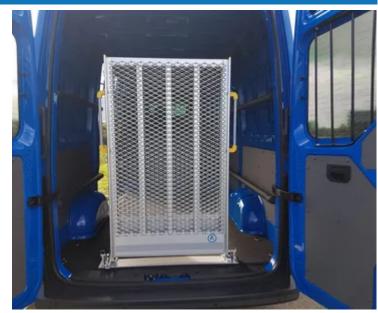

Dimensions: 1500mm high and 950mm wide folded.

## **FEATURES**

Easy to use - gas stay supported system

Folding action

Solid and tough

Durable

## SPECIFICATIONS

1500mm high and 950mm wide folded.

Made from aluminium - quick release

Gas stay system

400kg weight capacity

Non-skid surface area