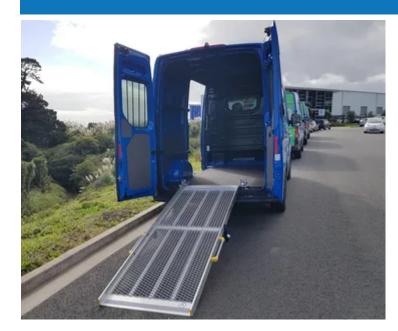

## **Ramp 3000**

The mobility enhancement ramp 3000 is ideal for wheelchair and occupant loading.

The gas stay support system allows for safe, fast and easy use with a quick release lock. Its folding action enables the right length to load easily. The special perforated profile provides extra safety through its non-skid surface. Designed for heavy goods and constant high usage, it has been crash 20G certified, so you know its solid and durable. With a max load capacity of 400kg it will more than meet your requirements. The ramp 3000 is ideally fitted by an Auto Transform electrician.

Dimensions: 1500mm high and 950mm wide folded.

## SPECIFICATIONS

1500mm high and 950mm wide folded.

Made from aluminium - quick release

Gas stay system

400kg weight capacity

Non-skid surface area