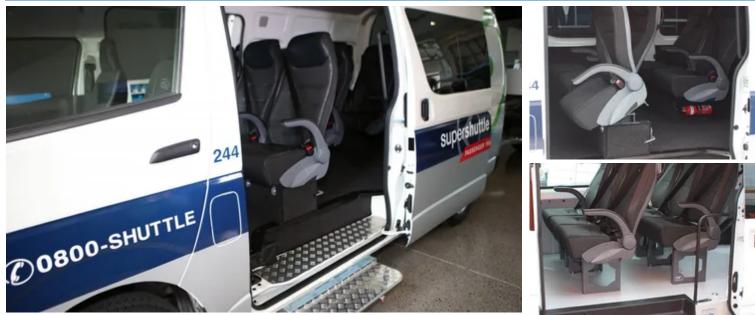

The Step 250 is perfect solution for you and your vehicle if you require assistance getting in and out of a high vehicle

## NOT FOR INDIVIDUAL SALE

Sidestep 250 is a durable, manually operated system that has been well tested and tried for over 20 years in the passenger transport market. If the step up to your vehicle is too high Đ this is the perfect solution for you. It is made from fully galvanised commercial grade steel with a zinc coating to reduce rust and increases longevity of heavy use. It has a non-slip tread plate platform to reduce accidents getting in and out of the vehicle. Having an easy to use system with one release handle allows for easier loading and unloading.