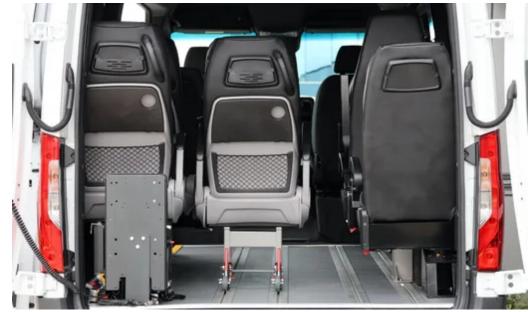

## **Mobility Tracking**

Mobility Tracking is a great solution to make your mobility transport as flexible as possible.

Mobility Tracking is a great solution to make your mobility transport as flexible as possible. Suited to quick release legs on seats, quick release track mounted restraints systems and side fold seating. For a great professional finish, the aluminium airline tracking come with a vinyl or carpet covering. Is corrosion free installation system increases the flexibility of long term use and longevity. The tracking system allows or maximum capacity to suit your application and get the best return for your transport. Our mobility tracking system is fully certified to New Zealand Safety standards for your assurance.

## **SPECIFICATIONS**

Aluminium tracking

Plywood inserts

Vinyl or carpet insert covering

Great professional finish

Fully certified to NZ Safety Standards

Corrosion free installation system