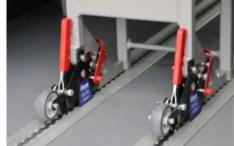

## **Mobility Tracking**

Mobility Tracking is a great solution to make your mobility transport as flexible as possible.

Mobility Tracking is a great solution to make your mobility transport as flexible as possible. Suited to quick release legs on seats, quick release track mounted restraints systems and side fold seating. For a great professional finish, the aluminium airline tracking come with a vinyl or carpet covering. Is corrosion free installation system increases the flexibility of long term use and longevity. The tracking system allows or maximum capacity to suit your application and get the best return for your transport. Our mobility tracking system is fully certified to New Zealand Safety standards for your assurance.

## **SPECIFICATIONS**

Aluminium tracking

Plywood inserts

Vinyl or carpet insert covering

Great professional finish

Fully certified to NZ Safety Standards

Corrosion free installation system