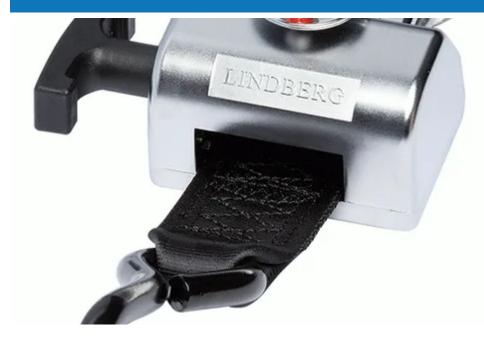

## **Disk restraint**

We provide track-fitted restraints and disk restraints, depending on the vehicle and configuration involved. Both solutions include full over-shoulder seatbelt integration and easy slot-in, slow-out to simplify loading and unloading.

## **SPECIFICATIONS**

4-Point disk mounted

1 x occupant seat belt

Easy disk fitting system

Plastic coated hooks for durability and protection of wheelchair

160kg capacity