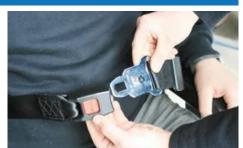

Fully certified to NZ Safety Standards, our wheelchair restraint systems range from 85kg to 200kg capacity to cater for a wide range of applications. These 4 point systems include a standard occupant lap belt and have the ability to integrate a 3 point retracting over-shoulder belt for greater safety assurance. Note: (3 point belts only available in suitable applications, i.e.: proximity to vehicle side wall and anchorages) Each 4 point restraint system is designed for a single wheelchair occupant. Quick lock install and release. Please specify your desired weight rating when ordering.