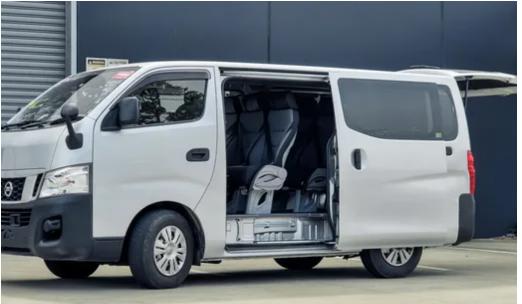

## Arrive at your destination feeling safe, relaxed and refreshed.

Ideal for all types of passenger vehicles, the versatile Suburban 4500 seating configuration is engineered to deliver safety, durability, and comfort. Designed specifically to meet the needs of smaller passenger transport, the Suburban 4500 offers enhanced safety and style similar to its 4520 counterpart but with a lower back and headrests, improving visibility in compact vehicles. It's design is tailored to ensure maximum comfort in smaller spaces, making it the perfect fit for a wide range of passenger transport needs.

The vinyl/cloth-covered material is built for long-lasting durability and easy maintenance. Certified to New Zealand Safety Standards, it guarantees both security and peace of mind with its seatbelt configuration. Additionally, its lightweight design helps reduce fuel costs over time. The flexible seating layout also provides increased cargo space. Plus, with a 3-year warranty, you can trust the Suburban 4500 for years of reliable service.