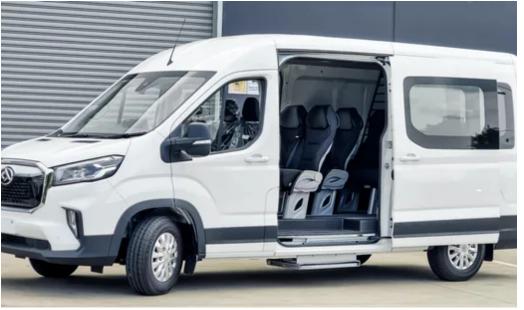

## Arrive at your destination feeling safe, relaxed and refreshed.

The Tourist 4520 is the perfect seat for any journey, designed to provide comfort and reliability for the everyday traveler. Built for bus and coach transport, it combines durability, flexibility, and style to ensure a smooth, dependable ride.

With a long-lasting vinyl/cloth cover that's easy to clean and maintain, this seat is made to withstand the rigors of frequent use. Certified to New Zealand Safety Standards, it offers peace of mind with its secure seatbelt configuration.

Its lightweight design helps reduce fuel costs, and its flexible seating layout provides extra space for cargo. Backed by a 3-year warranty, the Tourist 4520 is the dependable choice for both comfort and practicality on every trip.

## SPECIFICATIONS

Cloth, vinyl or leather covered and plastic durable backing

Over shoulder seat belts

Fully certified to NZ Safety Standards

Reclining back rests

High back bucket seats

Flexibility for various configurations