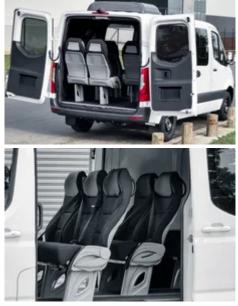

## SPECIFICATIONS

Cloth, vinyl or leather covered and plastic durable backing

Over shoulder seat belts

Fully certified to NZ Safety Standards

Reclining back rests

High back bucket seats

Flexibility for various configurations

Folding armrests