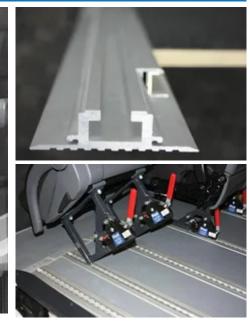

## Design your vehicle layout to suit all your needs.

We have developed our own floor system for safe, efficient and flexible passenger, commercial or mobility fitouts. It's a fully bonded system that can be installed without drilling holes in the vehicle. The robust aluminium profile and full-length tracking rails support a range of configurations. Once installed, the floor can be covered with carpet or vinyl.

## SPECIFICATIONS

Robust aluminium profile

Full length tracing rails through van to suit seating configuration

Covered with your preference of carpet or vinyl

Fully bonded system that puts no holes into vehicle floor