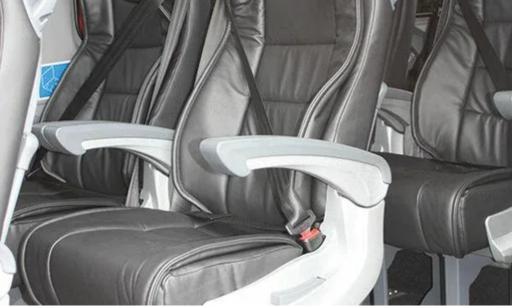

## Design your vehicle layout to suit all your needs.

We have developed our own floor system for safe, efficient and flexible passenger, commercial or mobility fitouts. It's a fully bonded system that can be installed without drilling holes in the vehicle. The robust aluminium profile and full-length tracking rails support a range of configurations. Once installed, the floor can be covered with carpet or vinyl.

## FEATURES

Professional look and feel enhancing passenger travel experience

More flexibility in configurations

Better sale-able value of vehicle

Fully adjustable seat positioning