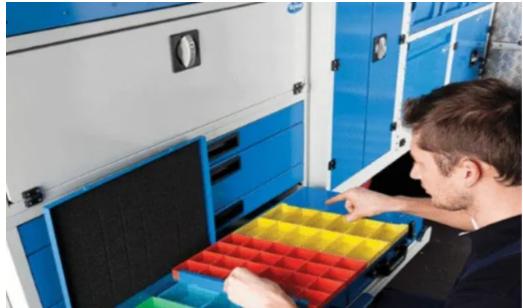

## **Syncro System Tool boxes**

Tough, durable and safe storage system you can trust.

Elite Storage Systems provides a range of tool boxes of various sizes to store your tools, securely and efficiently. These come with internal modular containers for small parts segregation. The metal tool boxes allow for safe, secure storage with a double locking system. This reduces the risk of wasting time with picking up parts from opened tool boxes. The variable sizing means we can fit it to suit your application. With plastic internal cartons available, you are able to segregate parts in tool boxes saving you time looking for what you need.

## **SPECIFICATIONS**

Metal tool boxes

Safe, secure with double locking system

Modular fitting into drawer systems

Variable sizing to suit your application

Plastic internal cartons to segregate parts in tool box