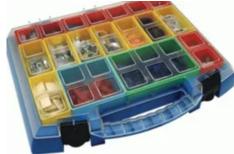

## **Syncro System Tool boxes**

Tough, durable and safe storage system you can trust.

Elite Storage Systems provides a range of tool boxes of various sizes to store your tools, securely and efficiently. These come with internal modular containers for small parts segregation. The metal tool boxes allow for safe, secure storage with a double locking system. This reduces the risk of wasting time with picking up parts from opened tool boxes. The variable sizing means we can fit it to suit your application. With plastic internal cartons available, you are able to segregate parts in tool boxes saving you time looking for what you need.

## **SPECIFICATIONS**

Metal tool boxes

Safe, secure with double locking system

Modular fitting into drawer systems

Variable sizing to suit your application

Plastic internal cartons to segregate parts in tool box