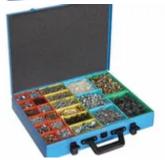

## **Syncro System Tool boxes**

Tough, durable and safe storage system you can trust.

Elite Storage Systems provides a range of tool boxes of various sizes to store your tools, securely and efficiently. These come with internal modular containers for small parts segregation. The metal tool boxes allow for safe, secure storage with a double locking system. This reduces the risk of wasting time with picking up parts from opened tool boxes. The variable sizing means we can fit it to suit your application. With plastic internal cartons available, you are able to segregate parts in tool boxes saving you time looking for what you need.

## **SPECIFICATIONS**

Metal tool boxes

Safe, secure with double locking system

Modular fitting into drawer systems

Variable sizing to suit your application

Plastic internal cartons to segregate parts in tool box