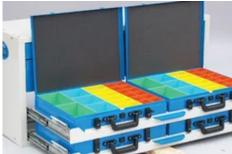

## **Syncro System Drawer Units**

Elite Storage Systems drawer units have a sheet metal carcase with a cutthrough design to minimise weight. Available with various drawer sizes to maximise your storage options, they're the perfect solution for your working needs. Engineered for durability, they're free of jutting out parts and have an automatic locking system to increase your safety. Our drawer units are quality assured to give your business an efficient, timesaving professional look. All drawer units come with a lightweight anti-slip mat and aluminium divider for tool segregation. They're the ideal drawers for reducing damage to your tools.

## SPECIFICATIONS

Various sizes of drawer units

Provided with a flush handle at the front

All drawer units have an automatic licking system to prevent any sliding out

Modular drawer sizes

Lightweight

Comes with rubber mats and dividers for tool/parts separation