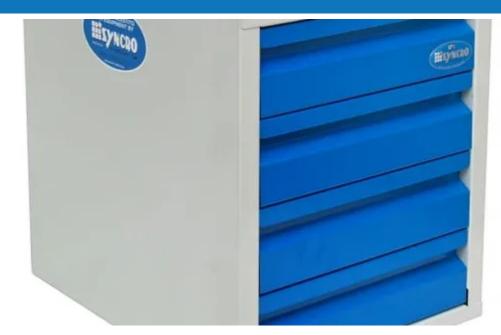

## **Syncro System Drawer Units**

Elite Storage Systems drawer units have a sheet metal carcase with a cutthrough design to minimise weight. Available with various drawer sizes to maximise your storage options, they're the perfect solution for your working needs. Engineered for durability, they're free of jutting out parts and have an automatic locking system to increase your safety. Our drawer units are quality assured to give your business an efficient, timesaving professional look. All drawer units come with a lightweight anti-slip mat and aluminium divider for tool segregation. They're the ideal drawers for reducing damage to your tools.

## SPECIFICATIONS

Various sizes of drawer units

Provided with a flush handle at the front

All drawer units have an automatic licking system to prevent any sliding out

Modular drawer sizes

Lightweight

Comes with rubber mats and dividers for tool/parts separation