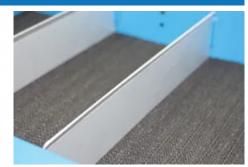

## **Syncro System Drawer Units**

Elite Storage Systems drawer units have a sheet metal carcase with a cutthrough design to minimise weight. Available with various drawer sizes to maximise your storage options, they're the perfect solution for your working needs. Engineered for durability, they're free of jutting out parts and have an automatic locking system to increase your safety. Our drawer units are quality assured to give your business an efficient, timesaving professional look. All drawer units come with a lightweight anti-slip mat and aluminium divider for tool segregation. They're the ideal drawers for reducing damage to your tools.

## SPECIFICATIONS

Various sizes of drawer units

Provided with a flush handle at the front

All drawer units have an automatic licking system to prevent any sliding out

Modular drawer sizes

Lightweight

Comes with rubber mats and dividers for tool/parts separation