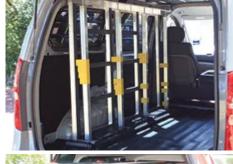

## **Internal glass transport**

Transport your glass and materials in a safe, efficient and secure way.

Internal glass transport provides the ultimate range of glass transport systems for the interior of your vehicle. These systems have been designed to transport your glass to its destination safely and quickly. The modular system allows for various sizes to suit your application. It has improved health and safety with full rubber facing, anti-slip sliding rubber chocks and rubber faced retention poles. The lightweight aluminium construction is durable and solid increasing fuel efficiency over time. The spring loaded retention pole enables increased efficiency when unloading and loading.

## **FEATURES**

Excellent modular fit

Improved health and safety with full rubber

Increased loading/unloading efficiency with spring-loaded retention pole

Increased fuel efficiency over time

## **SPECIFICATIONS**

Modular

Variable sizes

Rubber faced retention poles

Anti-slip sliding rubber chocks

Lightweight aluminium construction

Durable and solid