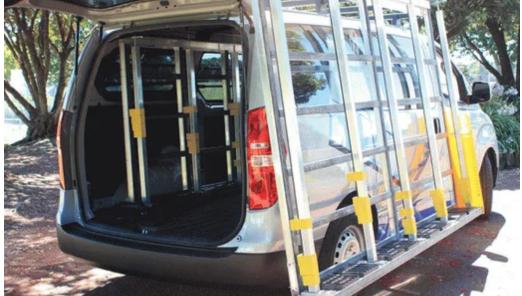

## **Internal glass transport**

Transport your glass and materials in a safe, efficient and secure way.

Internal glass transport provides the ultimate range of glass transport systems for the interior of your vehicle. These systems have been designed to transport your glass to its destination safely and quickly. The modular system allows for various sizes to suit your application. It has improved health and safety with full rubber facing, anti-slip sliding rubber chocks and rubber faced retention poles. The lightweight aluminium construction is durable and solid increasing fuel efficiency over time. The spring loaded retention pole enables increased efficiency when unloading and loading.

## **FEATURES**

Excellent modular fit

Improved health and safety with full rubber

Increased loading/unloading efficiency with spring-loaded retention pole

Increased fuel efficiency over time

## **SPECIFICATIONS**

Modular

Variable sizes

Rubber faced retention poles

Anti-slip sliding rubber chocks

Lightweight aluminium construction

Durable and solid