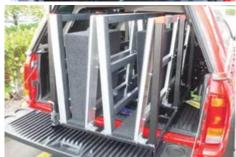

## **Internal glass transport**

Transport your glass and materials in a safe, efficient and secure way.

Internal glass transport provides the ultimate range of glass transport systems for the interior of your vehicle. These systems have been designed to transport your glass to its destination safely and quickly. The modular system allows for various sizes to suit your application. It has improved health and safety with full rubber facing, anti-slip sliding rubber chocks and rubber faced retention poles. The lightweight aluminium construction is durable and solid increasing fuel efficiency over time. The spring loaded retention pole enables increased efficiency when unloading and loading.

## **FEATURES**

Excellent modular fit

Improved health and safety with full rubber

Increased loading/unloading efficiency with spring-loaded retention pole

Increased fuel efficiency over time

## **SPECIFICATIONS**

Modular

Variable sizes

Rubber faced retention poles

Anti-slip sliding rubber chocks

Lightweight aluminium construction

Durable and solid