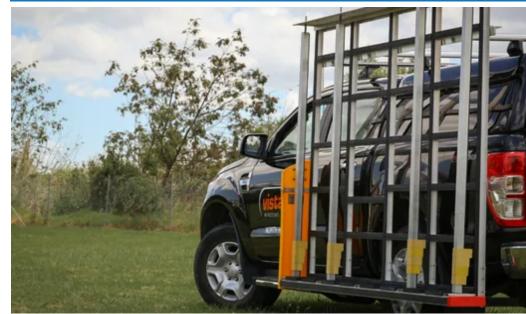

## **External glass transport**

Transport your glass and materials in a safe, efficient and secure way.

External glass transport provides the ultimate range of glass transport systems for the side of your vehicle. These systems have been designed to transport your glass to its destination safely and quickly. The modular system allows for various sizes to suit your application. It has improved health and safety standards with full rubber facing, anti-slip sliding rubber chocks and rubber faced retention poles. It has 900mm front load protection to protect the glass during transport. The lightweight aluminium construction is durable and solid while increasing fuel efficiency over time. A spring loaded retention pole enables increased efficiency when unloading and loading.

## **FEATURES**

Correct size for you

Improved health and safety with full rubber

Increased loading/unloading efficiency with spring-loaded retention pole

Increased fuel efficiency over time

## **SPECIFICATIONS**

Modular transport system

Variable lengths: 1500mm, 1800mm, 3000mm, 3200mm

Height: 2200mm

Rubber faced retention poles

Anti-slip sliding rubber chocks

Lightweight aluminium construction

900mm front load protection