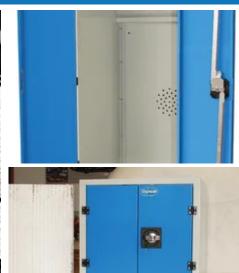

## **Syncro System Cupboard Units**

A tough, durable and safe storage system you can trust.

Elite Storage Systems cupboard units are great for secure storage of more bulky items. You have the flexibility of adding shelves and coat hooks, and the variable sizes provide a great modular fit. They're made from steel that's durable and easy to clean, and have a solid locking mechanism that's ideal for theft prevention. These cupboard units can be adapted to fit any configuration, providing great fitout flexibility.

## **SPECIFICATIONS**

Steel cupboard

Solid locking mechanism