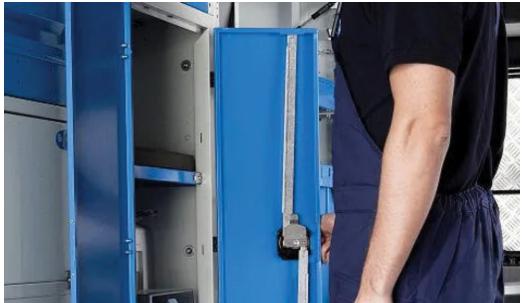

## **Syncro System Cupboard Units**

A tough, durable and safe storage system you can trust.

Elite Storage Systems cupboard units are great for secure storage of more bulky items. You have the flexibility of adding shelves and coat hooks, and the variable sizes provide a great modular fit. They're made from steel that's durable and easy to clean, and have a solid locking mechanism that's ideal for theft prevention. These cupboard units can be adapted to fit any configuration, providing great fitout flexibility.

## **SPECIFICATIONS**

Steel cupboard

Solid locking mechanism