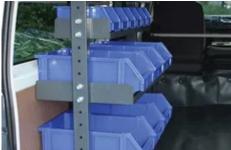

## **Trade System 250 Shelving**

Our trade storage system modular shelving units are built to withstand the wear and tear of life on the road.

These shelves are easy to install or we can fit them for you. Made with robust powder-coated steel framing, they're durable and safe. With a place for everything, it's easier to work efficiently and save time. They'll also give your van a smart professional look. The shelves are 2000mm wide with endless storage potential. The modular bins come in a range of sizes and can be connected together to reduce movement and travel noise. Our TS 250 trade storage systems are a perfect solution for you.

## **SPECIFICATIONS**

Steel frame

Powder coated

1230mm high x 2000mm wide