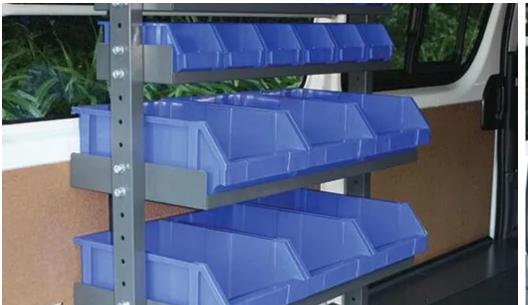

## **Trade System 250 Shelving**

Our trade storage system modular shelving units are built to withstand the wear and tear of life on the road.

These shelves are easy to install or we can fit them for you. Made with robust powder-coated steel framing, they're durable and safe. With a place for everything, it's easier to work efficiently and save time. They'll also give your van a smart professional look. The shelves are 2000mm wide with endless storage potential. The modular bins come in a range of sizes and can be connected together to reduce movement and travel noise. Our TS 250 trade storage systems are a perfect solution for you.

## **SPECIFICATIONS**

Steel frame

Powder coated

1230mm high x 2000mm wide