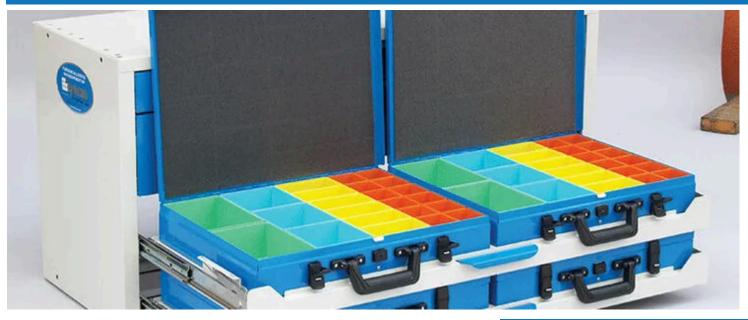

## Syncro System Tool Box Modular Fit

A great modular storage system for tidy, segregated, compact storage of your tools and equipment.

Our modular tool box units have a range of different sized modular units, allowing you to segregate your parts in a more efficient manner. Engineered for durability, they're free of jutting out parts and have an automatic locking system to increase your safety. Our tool boxes are quality assured to give your business a timesaving, professional look. They'll increase your working efficiency by making small parts easier to find. This is a perfect solution if you need to store small parts.