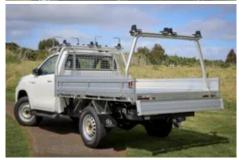

## **Aluminium Ute Flat Deck**

This Aluminium Ute Flat Deck will transport all your materials to the job site.

Lightweight, durable and tough, this aluminum flat deck tray is engineered to improve your day-to-day business activities. Quick-release clamps make it easy to drop all the sides down. A robust and functional tie down system allows you to securely and safely transport all materials to site. It also comes with a removable H rack so you can transport large objects and a strong mesh safety barrier for extra driver protection. Get in touch with you Auto Transform professional to hear more about our ute deck trays

## **FEATURES**

1.8 tonne heavy duty floor

225mm heavy duty drop side

60mm tube headboard

Full length integrated tie rails

Large over centre catches

Flush rear coaming (for ease of loading and cleaning)