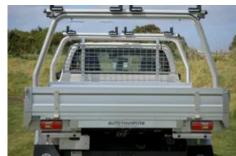

## **Aluminium Ute Flat Deck**

This Aluminium Ute Flat Deck will transport all your materials to the job site.

Lightweight, durable and tough, this aluminum flat deck tray is engineered to improve your day-to-day business activities. Quick-release clamps make it easy to drop all the sides down. A robust and functional tie down system allows you to securely and safely transport all materials to site. It also comes with a removable H rack so you can transport large objects and a strong mesh safety barrier for extra driver protection. Get in touch with you Auto Transform professional to hear more about our ute deck trays

## **FEATURES**

1.8 tonne heavy duty floor

225mm heavy duty drop side

60mm tube headboard

Full length integrated tie rails

Large over centre catches

Flush rear coaming (for ease of loading and cleaning)