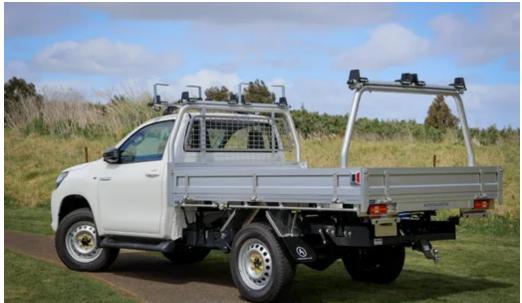

## **Aluminium Ute Flat Deck**

This Aluminium Ute Flat Deck will transport all your materials to the job site.

Lightweight, durable and tough, this aluminum flat deck tray is engineered to improve your day-to-day business activities. Quick-release clamps make it easy to drop all the sides down. A robust and functional tie down system allows you to securely and safely transport all materials to site. It also comes with a removable H rack so you can transport large objects and a strong mesh safety barrier for extra driver protection. Get in touch with you Auto Transform professional to hear more about our ute deck trays

## **FEATURES**

1.8 tonne heavy duty floor

225mm heavy duty drop side

60mm tube headboard

Full length integrated tie rails

Large over centre catches

Flush rear coaming (for ease of loading and cleaning)